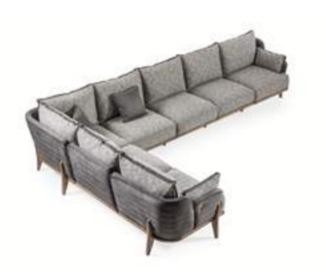

# TETRA

## sofa set Technical Information

3 SEATER **W**:223 **D**:103 **H**:87

3 SEATER **W**:223 **D**:103 **H**:87

3 SEATER **W**:223 **D**:103 **H**:87

3 SEATER W:223 D:103 H:87

3 SEATER W:223 D:103 H:87

3 SEATER W:223 D:103 H:87

3 SEATER **W**:223 **D**:103 **H**:87

3 SEATER W:223 D:103 H:87

3 SEATER **W**:223 **D**:103 **H**:87

3 SEATER W:223 D:103 H:87