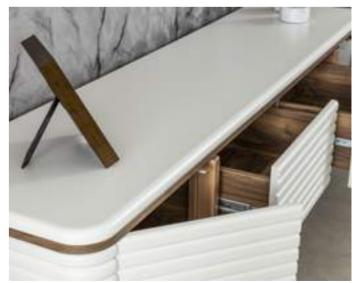

#### BENTLEY

diningroom
Technical Information

CONSOLE

**W**:209 **D**:52 **H**:81

**W**:44 **D**:7 **H**:124

**TV SUB MODULE** 

W:209 D:52 H:53

#### TV UPPER MODULE

**W**:40 **D**:40 **H**:120

**TABLE** 

**W**:200 **D**:91 **H**:76

CHAIR

**W**:53 **D**:61 **H**:84

**COFFEE TABLE** 

**W**:90 **D**:90 **H**:50