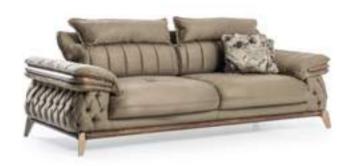

# It creates a sophisticated and luxurious signature

A design that comes out with the combination of two colors that emphasizes both comfort and functionality.

CODE:LUIS 06 CODE:SIS 190000 V3

# BENTLEY

sofa set
Technical Information

3 SEATER

**W**:235 **D**:90 **H**:88

3 SEATER

**W**:235 **D**:90 **H**:88

# It creates a sophisticated and luxurious signature

A design that comes out with the combination of two colors that emphasizes both comfort and functionality.