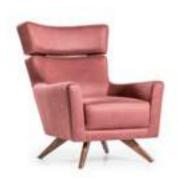

# *LOTUS*

sofa set
Technical Information

**W**:232 **D**:93 **H**:99

3 SEATER **W**:232 **D**:93 **H**:99

3 SEATER **W**:232 **D**:93 **H**:99 3 SEATER

**W**:232 **D**:93 **H**:99

W:232 D:93 H:99

3 SEATER

3 SEATER **W**:232 **D**:93 **H**:99

3 SEATER **W**:232 **D**:93 **H**:99

BERGERE **W**:80 **D**:92 **H**:100

**BERGERE W**:80 **D**:92 **H**:100

**BERGERE W**:80 **D**:92 **H**:100

**BERGERE W**:80 **D**:92 **H**:100

**BERGERE W**:80 **D**:92 **H**:100

**BERGERE W**:80 **D**:92 **H**:100

**BERGERE W**:80 **D**:92 **H**:100

CODE:NOVA 089

CODE:PULL-UP 04

CODE:NOVA 060

CODE:PULL-UP 03

CODE:NOVA 020