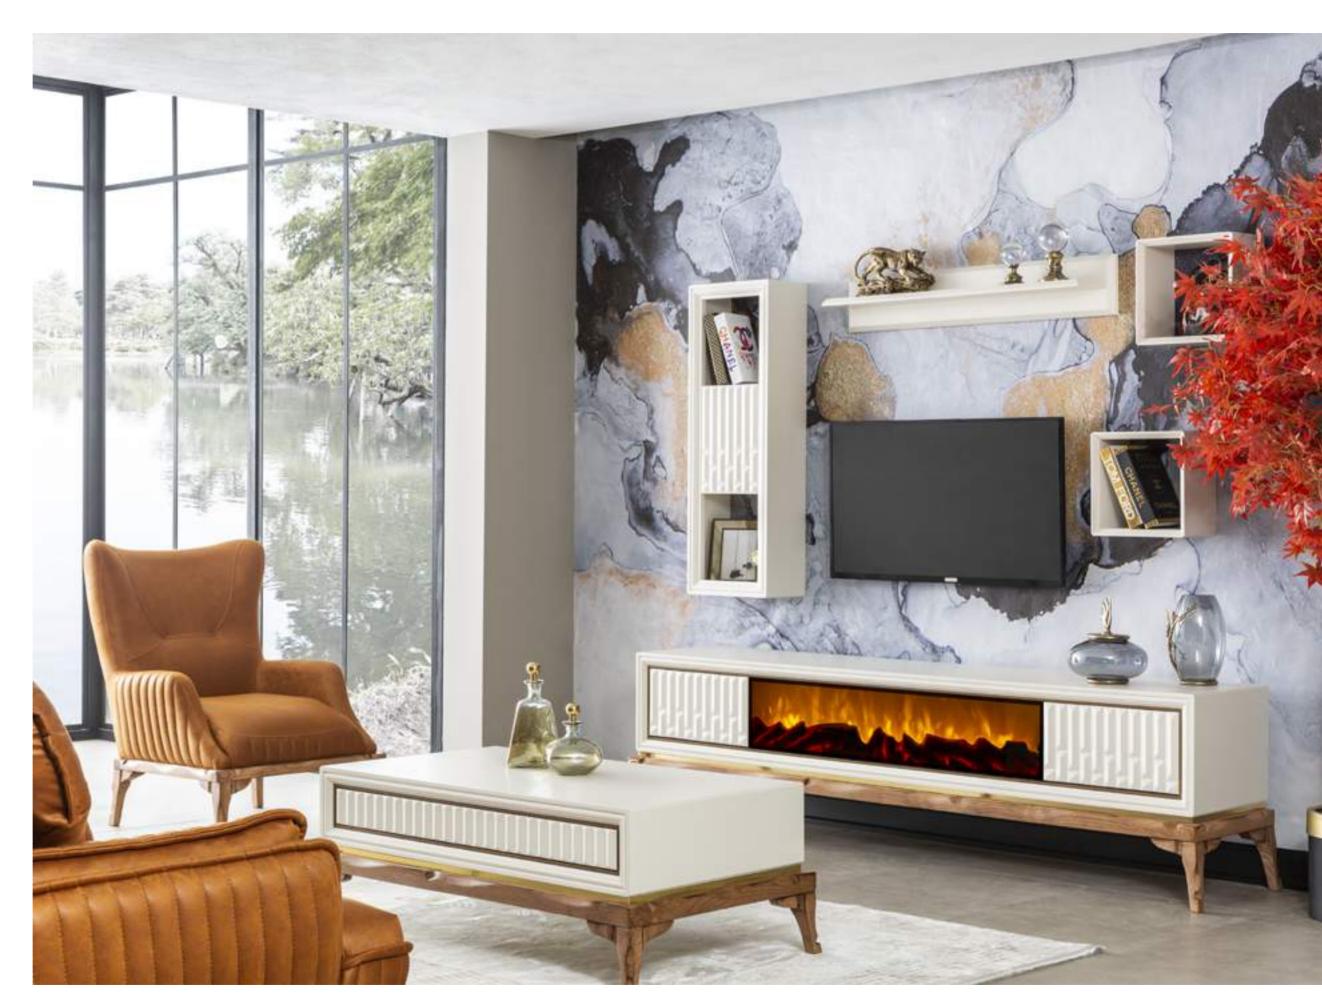

#### BENTLEY

diningroom
Technical Information

CONSOLE

**W**:209 **D**:52 **H**:81

**W**:44 **D**:7 **H**:124

**TV SUB MODULE** 

W:209 D:52 H:53

#### TV UPPER MODULE

**W**:40 **D**:40 **H**:120

**TABLE** 

**W**:200 **D**:91 **H**:76

CHAIR

**W**:53 **D**:61 **H**:84

**COFFEE TABLE** 

**W**:90 **D**:90 **H**:50