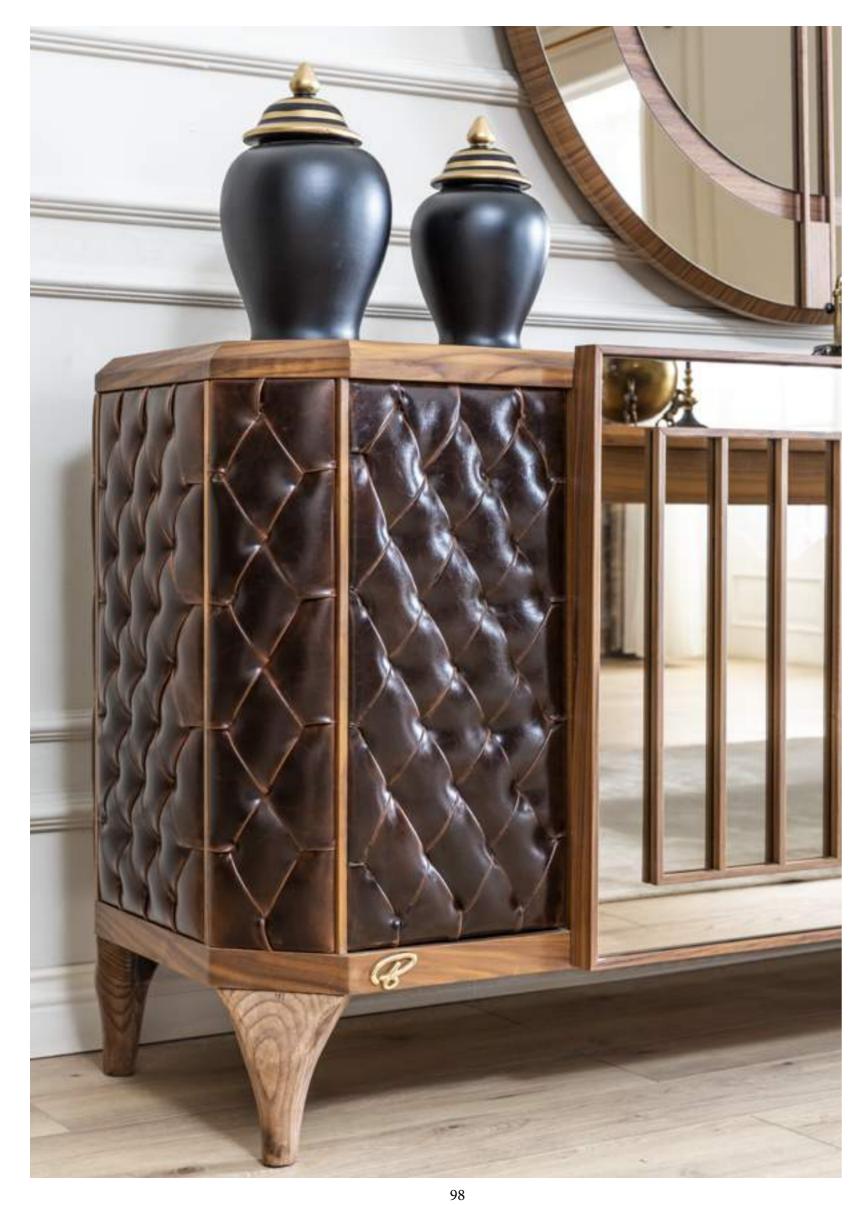

# TETRA

# diningroom Technical Information

**W**:218 **D**:48 **H**:78

**MIRROR** 

**W**:61 **D**:4 **H**:104

**TABLE** 

**W**:200 **D**:93 **H**:79

**TV SUB MODULE** 

**W**:230 **D**:48 **H**:56