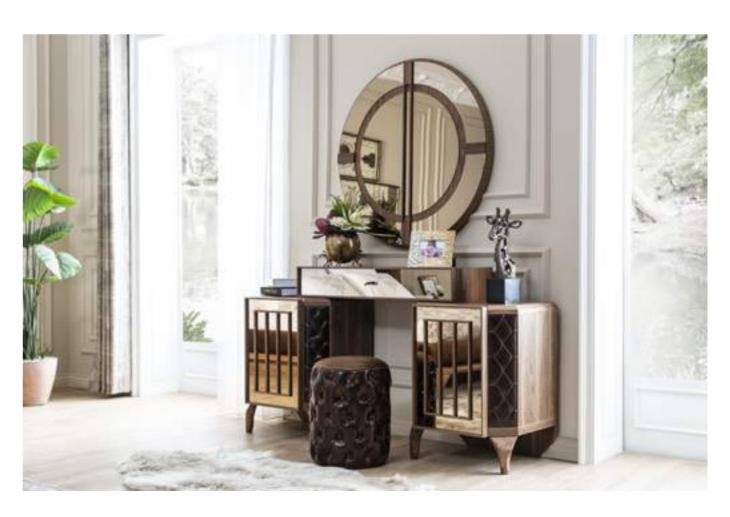

# ASAFE HEAVEN AT HOME.

Having the modern and classic look together.

58

The Tetra bedroom is the candidate for the leading role in your room.

Living the modern and classic look together With this design that those who want to give up easily, you will bring comfort to the leading role in your bedroom.

## bedroom Technical Information

WARDROBE

**W**:271 **D**:67 **H**:220

**BEDSTEAD** 

**W**:217 **D**:212 **H**:125

DRESSER

**W**:158 **D**:45 **H**:80

### **NIGHTSTAND**

**W**:75 **D**:42 **H**:52

### MIRROR

**W**:74 **D**:3 **H**:125

### **JEWELLERY BOX**

**W**:100 **D**:38 **H**:11