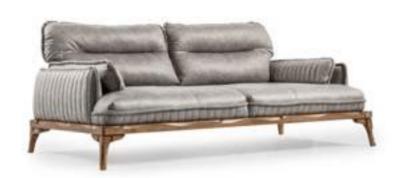

# TETRA

## sofa set Technical Information

3 SEATER **W**:223 **D**:103 **H**:87

3 SEATER **W**:223 **D**:103 **H**:87

3 SEATER **W**:223 **D**:103 **H**:87

3 SEATER W:223 D:103 H:87

3 SEATER W:223 D:103 H:87

3 SEATER W:223 D:103 H:87

3 SEATER **W**:223 **D**:103 **H**:87

3 SEATER W:223 D:103 H:87

3 SEATER **W**:223 **D**:103 **H**:87

3 SEATER W:223 D:103 H:87