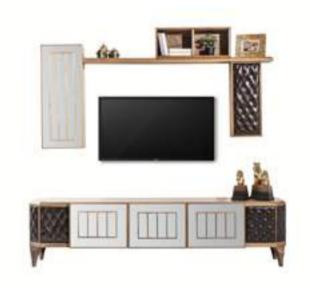

# TETRA

# diningroom Technical Information

**W**:218 **D**:48 **H**:78

**MIRROR** 

**W**:61 **D**:4 **H**:104

**TABLE** 

**W**:200 **D**:93 **H**:79

**TV SUB MODULE** 

**W**:230 **D**:48 **H**:56

SHELF

**W**:109 **D**:21 **H**:20

**MINI TABLE** 

**W**:124 **D**:72 **H**:44

TV LEFT MODULE

**W**:39 **D**:22 **H**:115

TV BOX SHELF W:33 D:20 H:33

COFFEE TABLE