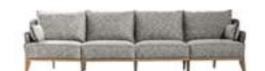

# BENTLEY

sofa set
Technical Information

3 SEATER

**W**:235 **D**:90 **H**:88

3 SEATER

**W**:235 **D**:90 **H**:88

### **BENTLEY**

sofa set
Technical Information

### **BENTLEY**

sofa set
Technical Information

**BERGERE w**:87 **d**:90 **h**:88

CODE:LUIS 06

**CODE:**SIS 190000 V3

**BERGERE W**:87 **D**:90 **H**:88

CODE:LUIS 08

**CODE:**SIS 140000 V1