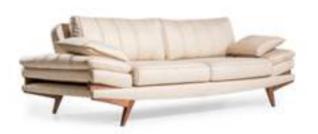

# TETRA

## sofa set Technical Information

3 SEATER **W**:223 **D**:103 **H**:87

3 SEATER **W**:223 **D**:103 **H**:87

3 SEATER **W**:223 **D**:103 **H**:87

3 SEATER W:223 D:103 H:87

3 SEATER W:223 D:103 H:87

3 SEATER W:223 D:103 H:87

3 SEATER **W**:223 **D**:103 **H**:87

3 SEATER W:223 D:103 H:87

3 SEATER **W**:223 **D**:103 **H**:87

3 SEATER W:223 D:103 H:87