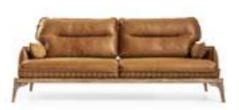

# *LOTUS*

sofa set
Technical Information

**W**:232 **D**:93 **H**:99

3 SEATER **W**:232 **D**:93 **H**:99

3 SEATER **W**:232 **D**:93 **H**:99 3 SEATER

**W**:232 **D**:93 **H**:99

W:232 D:93 H:99

3 SEATER

3 SEATER **W**:232 **D**:93 **H**:99

3 SEATER **W**:232 **D**:93 **H**:99

BERGERE **W**:80 **D**:92 **H**:100

**BERGERE W**:80 **D**:92 **H**:100

**BERGERE W**:80 **D**:92 **H**:100

**BERGERE W**:80 **D**:92 **H**:100

**BERGERE W**:80 **D**:92 **H**:100

**BERGERE W**:80 **D**:92 **H**:100

**BERGERE W**:80 **D**:92 **H**:100

CODE:NOVA 089

CODE:PULL-UP 04

CODE:NOVA 060

CODE:PULL-UP 03

CODE:NOVA 020

CODE:PULL-UP 03

CODE:NOVA 610 CODE:PULL-UP 01

CODE:NOVA 020

CODE:PULL-UP 04

CODE:NOVA 170 CODE:PULL-UP 01