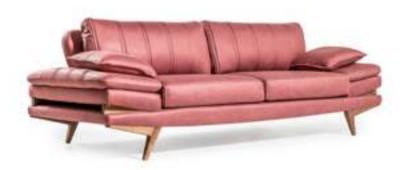

# *LOTUS*

sofa set
Technical Information

**W**:232 **D**:93 **H**:99

3 SEATER **W**:232 **D**:93 **H**:99

3 SEATER **W**:232 **D**:93 **H**:99 3 SEATER

**W**:232 **D**:93 **H**:99

W:232 D:93 H:99

3 SEATER

3 SEATER **W**:232 **D**:93 **H**:99

3 SEATER **W**:232 **D**:93 **H**:99

BERGERE **W**:80 **D**:92 **H**:100

**BERGERE W**:80 **D**:92 **H**:100

**BERGERE W**:80 **D**:92 **H**:100

**BERGERE W**:80 **D**:92 **H**:100

**BERGERE W**:80 **D**:92 **H**:100

**BERGERE W**:80 **D**:92 **H**:100

**BERGERE W**:80 **D**:92 **H**:100

CODE:NOVA 089

CODE:PULL-UP 04

CODE:NOVA 060

CODE:PULL-UP 03

CODE:NOVA 020