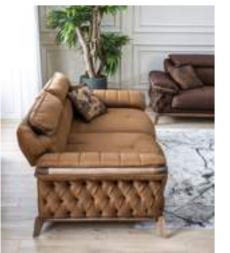

# BENTLEY

sofa set
Technical Information

3 SEATER

**W**:235 **D**:90 **H**:88

3 SEATER

**W**:235 **D**:90 **H**:88

### **BENTLEY**

sofa set
Technical Information

### **BENTLEY**

sofa set
Technical Information

**BERGERE w**:87 **d**:90 **h**:88

CODE:LUIS 06

**CODE:**SIS 190000 V3

**BERGERE W**:87 **D**:90 **H**:88

CODE:LUIS 08

**CODE:**SIS 140000 V1