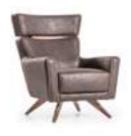

# *LOTUS*

sofa set
Technical Information

**W**:232 **D**:93 **H**:99

3 SEATER **W**:232 **D**:93 **H**:99

3 SEATER **W**:232 **D**:93 **H**:99 3 SEATER

**W**:232 **D**:93 **H**:99

W:232 D:93 H:99

3 SEATER

3 SEATER **W**:232 **D**:93 **H**:99

3 SEATER **W**:232 **D**:93 **H**:99

BERGERE **W**:80 **D**:92 **H**:100

**BERGERE W**:80 **D**:92 **H**:100

**BERGERE W**:80 **D**:92 **H**:100

**BERGERE W**:80 **D**:92 **H**:100

**BERGERE W**:80 **D**:92 **H**:100

**BERGERE W**:80 **D**:92 **H**:100

**BERGERE W**:80 **D**:92 **H**:100

CODE:NOVA 089

CODE:PULL-UP 04

CODE:NOVA 060

CODE:PULL-UP 03

CODE:NOVA 020