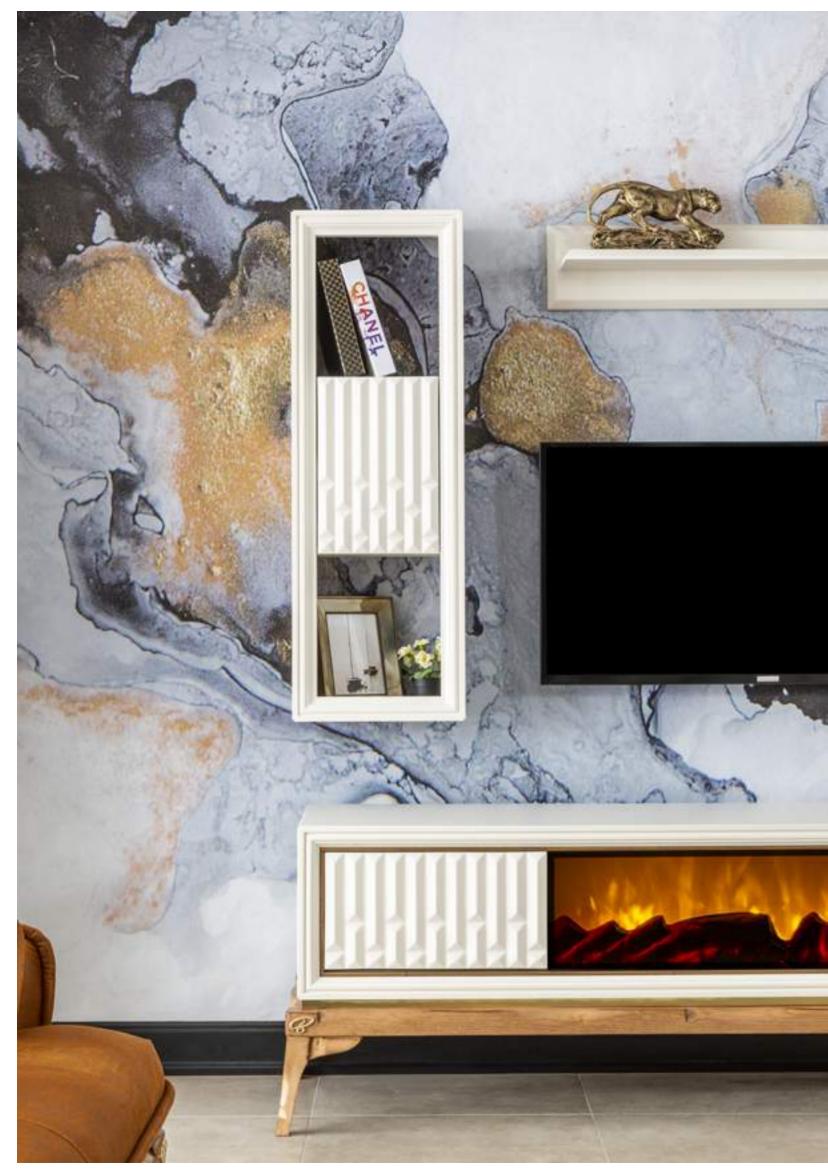

#### BENTLEY

diningroom
Technical Information

CONSOLE

**W**:209 **D**:52 **H**:81

**W**:44 **D**:7 **H**:124

**TV SUB MODULE** 

W:209 D:52 H:53

#### TV UPPER MODULE

**W**:40 **D**:40 **H**:120

**TABLE** 

**W**:200 **D**:91 **H**:76

CHAIR

**W**:53 **D**:61 **H**:84

**COFFEE TABLE** 

**W**:90 **D**:90 **H**:50