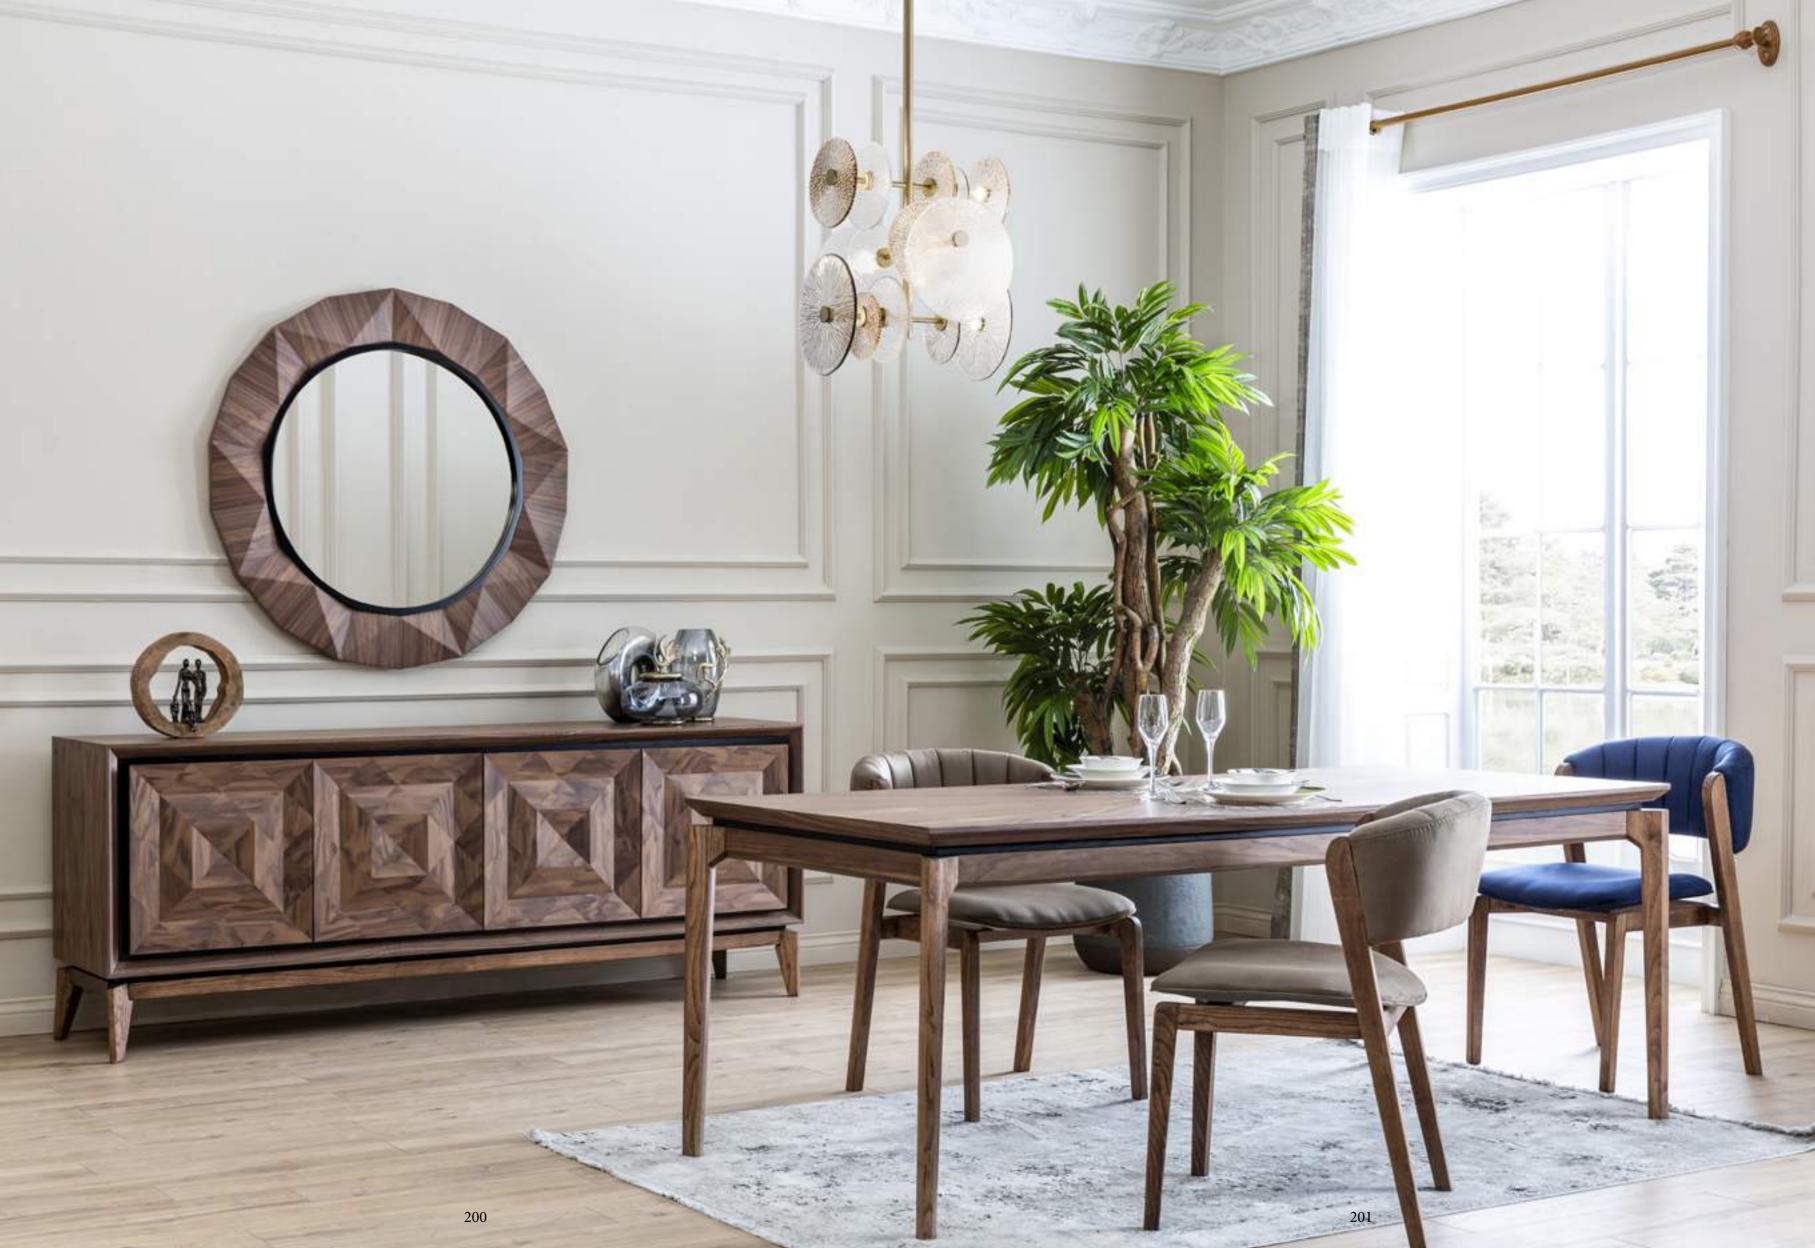

### *LOTUS*

# diningroom Technical Information

CONSOLE

**W**:218 **D**:54 **H**:79

**MIRROR W**:102 **D**:6 **H**:102

**TABLE** 

**W**:200 **D**:100 **H**:78

TV SUB MODULE

**W**:221 **D**:50 **H**:56

**CHAIR W**:64 **D**:68 **H**:98

**MINI TABLE** 

**W**:127 **D**:75 **H**:46