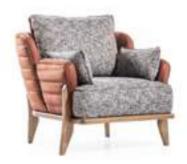

*H**:76

NIGHTSTAND
w:75 d:50 h:52

MIRROR

w:102 d:6 h:102

**JEWELLERY BOX** 

**W**:103 **D**:36 **H**:17













# It creates a sophisticated and luxurious signature

A design that comes out with the combination of two colors that emphasizes both comfort and functionality.





CODE:LUIS 06 CODE:SIS 190000 V3









# BENTLEY

sofa set
Technical Information



3 SEATER

**W**:235 **D**:90 **H**:88



3 SEATER

**W**:235 **D**:90 **H**:88



# It creates a sophisticated and luxurious signature

A design that comes out with the combination of two colors that emphasizes both comfort and functionality.





### **BENTLEY**

sofa set
Technical Information

### **BENTLEY**

sofa set
Technical Information



**BERGERE w**:87 **d**:90 **h**:88



CODE:LUIS 06



**CODE:**SIS 190000 V3



**BERGERE W**:87 **D**:90 **H**:88



CODE:LUIS 08



**CODE:**SIS 140000 V1



BERGERE

**W**:87 **D**:90 **H**:88



CODE:LUIS 16



**CODE:**SIS 180000 V3



BERGERE

**W**:87 **D**:90 **H**:88



CODE:LUIS 05



**CODE:**SIS 14000 V2



**BERGERE** 

**W**:87 **D**:90 **H**:88



CODE:LUIS 06



**CODE:**SIS 140000 V1

129



BERGERE

**W**:87 **D**:90 **H**:88



CODE:LUIS 14



**CODE:**SIS 170000 V2



BERGERE

**W**:87 **D**:90 **H**:88



CODE:LUIS 05



**CODE:**SIS 180000 V3



BERGERE

**W**:87 **D**:90 **H**:88



CODE:LUIS 09



**CODE:**SIS 150000 V3



**BERGERE** 

**W**:87 **D**:90 **H**:88



CODE:LUIS 04



**CODE:**SIS 190000 V3



**BERGERE** 

**W**:87 **D**:90 **H**:88



CODE:LUIS 11



**CODE:**SIS 170000 V2



**BERGERE w**:87 **d**:90 **h**:88







**CODE:**