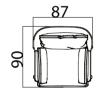

### **BENTLEY**

sofa set
Technical Information

**BERGERE w**:87 **d**:90 **h**:88

CODE:LUIS 06

**CODE:**SIS 190000 V3

**BERGERE W**:87 **D**:90 **H**:88

CODE:LUIS 08

**CODE:**SIS 140000 V1

BERGERE

**W**:87 **D**:90 **H**:88

CODE:LUIS 16

**CODE:**SIS 180000 V3

BERGERE

**W**:87 **D**:90 **H**:88

CODE:LUIS 05

**CODE:**SIS 14000 V2

**BERGERE** 

**W**:87 **D**:90 **H**:88

CODE:LUIS 06

**CODE:**SIS 140000 V1

129

BERGERE

**W**:87 **D**:90 **H**:88

CODE:LUIS 14

**CODE:**SIS 170000 V2

BERGERE

**W**:87 **D**:90 **H**:88

CODE:LUIS 05

**CODE:**SIS 180000 V3

BERGERE

**W**:87 **D**:90 **H**:88

CODE:LUIS 09

**CODE:**SIS 150000 V3

**BERGERE** 

**W**:87 **D**:90 **H**:88

CODE:LUIS 04

**CODE:**SIS 190000 V3

**BERGERE** 

**W**:87 **D**:90 **H**:88

CODE:LUIS 11

**CODE:**SIS 170000 V2

**BERGERE w**:87 **d**:90 **h**:88

**CODE:**SIS 190000 V3