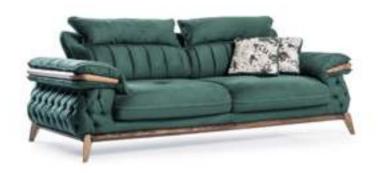

# It creates a sophisticated and luxurious signature

A design that comes out with the combination of two colors that emphasizes both comfort and functionality.

CODE:LUIS 06 CODE:SIS 190000 V3

# BENTLEY

sofa set
Technical Information

3 SEATER

**W**:235 **D**:90 **H**:88

3 SEATER

**W**:235 **D**:90 **H**:88

# It creates a sophisticated and luxurious signature

A design that comes out with the combination of two colors that emphasizes both comfort and functionality.