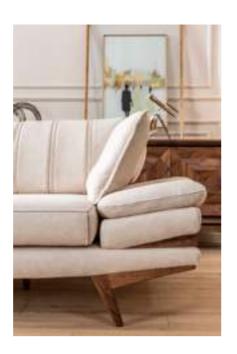

# TETRA

## sofa set Technical Information

3 SEATER **W**:223 **D**:103 **H**:87

3 SEATER **W**:223 **D**:103 **H**:87

3 SEATER **W**:223 **D**:103 **H**:87

3 SEATER W:223 D:103 H:87

3 SEATER W:223 D:103 H:87

3 SEATER W:223 D:103 H:87

# *TETRA*

sofa set Technical Information

**BERGERE W**:74 **D**:74 **H**:100

**BERGERE W**:74 **D**:74 **H**:100

**BERGERE W**:74 **D**:74 **H**:100

**BERGERE W**:74 **D**:74 **H**:100

BERGERE **W**:74 **D**:74 **H**:100