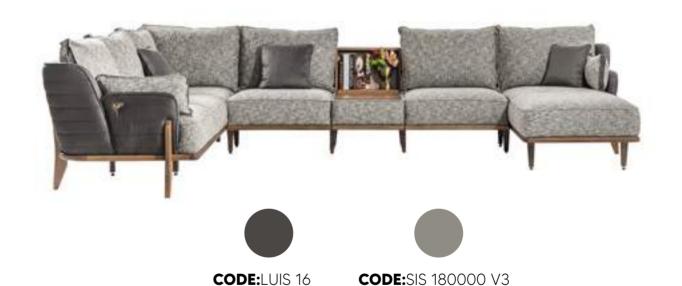

BERGERE

**W**:87 **D**:90 **H**:88

CODE:LUIS 16

**CODE:**SIS 180000 V3

BERGERE

**W**:87 **D**:90 **H**:88

CODE:LUIS 05

**CODE:**SIS 14000 V2