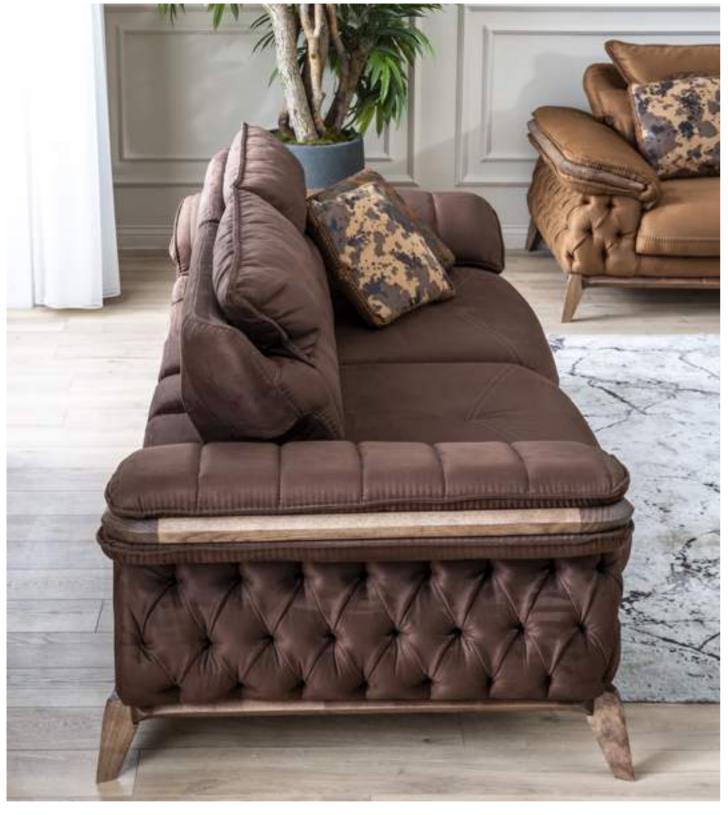

# BENTLEY

sofa set
Technical Information

3 SEATER

**W**:235 **D**:90 **H**:88

3 SEATER

**W**:235 **D**:90 **H**:88

### **BENTLEY**

sofa set
Technical Information

### **BENTLEY**

sofa set
Technical Information

**BERGERE w**:87 **d**:90 **h**:88

CODE:LUIS 06

**CODE:**SIS 190000 V3

**BERGERE W**:87 **D**:90 **H**:88

CODE:LUIS 08

**CODE:**SIS 140000 V1