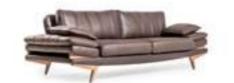

# TETRA

## sofa set Technical Information

3 SEATER **W**:223 **D**:103 **H**:87

3 SEATER **W**:223 **D**:103 **H**:87

3 SEATER **W**:223 **D**:103 **H**:87

3 SEATER W:223 D:103 H:87

3 SEATER W:223 D:103 H:87

3 SEATER W:223 D:103 H:87

3 SEATER **W**:223 **D**:103 **H**:87

3 SEATER W:223 D:103 H:87

3 SEATER **W**:223 **D**:103 **H**:87

3 SEATER W:223 D:103 H:87