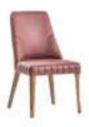

#### *MASERATI*

sofa set
Technical Information

**3 SEATER W**:234 **D**:100 **H**:91

CODE:LUIS 06

**3 SEATER W**:234 **D**:100 **H**:91

**BERGERE W**:97 **D**:96 **H**:96

CODE:LUIS 05

CODE:LUIS 04

CODE:LUIS 16

CODE:LUIS 11 CODE:LUIS 14

CODE:LUIS 11 CODE:LUIS 09