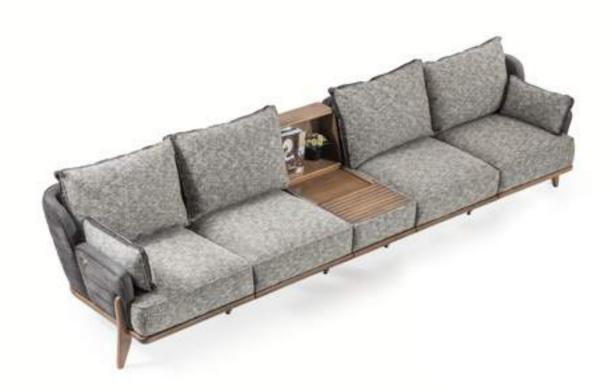

# BENTLEY

combinations

# BENTLEY

corner set Technical Information

THREE SEATER SOFA

ARMCHAIR

ONE SEATER
MIDDLE MODULE

MODULE MODULE

ONE SEATER ONE SEATER LEFT ARM RIGHT ARM

MODULE MODULE

CORNER MODULE

COFFEE TABLE