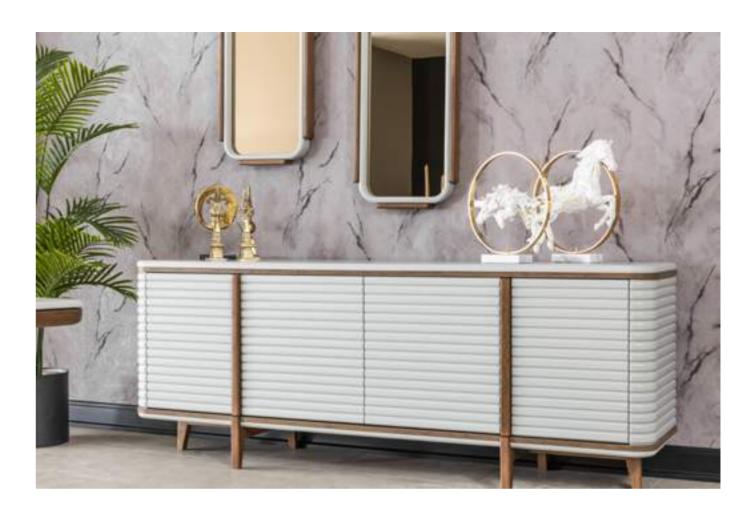

# diningroom Technical Information

**W**:218 **D**:48 **H**:78

**MIRROR** 

**W**:61 **D**:4 **H**:104

**TABLE** 

**W**:200 **D**:93 **H**:79

**TV SUB MODULE** 

**W**:230 **D**:48 **H**:56

SHELF

**W**:109 **D**:21 **H**:20

**MINI TABLE** 

**W**:124 **D**:72 **H**:44

TV LEFT MODULE

**W**:39 **D**:22 **H**:115

TV BOX SHELF W:33 D:20 H:33

COFFEE TABLE

**W**:124 **D**:72 **H**:46

SIDE TABLE

**W**:50 **D**:50 **H**:44

**NESTING TABLE** 

**W**:63 **D**:49 **H**:53