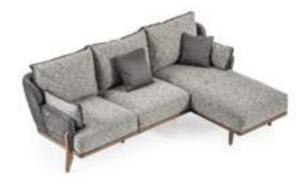

# TETRA

## sofa set Technical Information

3 SEATER **W**:223 **D**:103 **H**:87

3 SEATER **W**:223 **D**:103 **H**:87

3 SEATER **W**:223 **D**:103 **H**:87

3 SEATER W:223 D:103 H:87

3 SEATER W:223 D:103 H:87

3 SEATER W:223 D:103 H:87

3 SEATER **W**:223 **D**:103 **H**:87

3 SEATER W:223 D:103 H:87

3 SEATER **W**:223 **D**:103 **H**:87

3 SEATER W:223 D:103 H:87

# *TETRA*

sofa set Technical Information

**BERGERE W**:74 **D**:74 **H**:100

**BERGERE W**:74 **D**:74 **H**:100

**BERGERE W**:74 **D**:74 **H**:100

**BERGERE W**:74 **D**:74 **H**:100

BERGERE **W**:74 **D**:74 **H**:100

**BERGERE W**:74 **D**:74 **H**:100

**BERGERE W**:74 **D**:74 **H**:100

**BERGERE W**:74 **D**:74 **H**:100

**BERGERE W**:74 **D**:74 **H**:100

**BERGERE W**:74 **D**:74 **H**:100

TETRA sofa set

TETRA sofa set