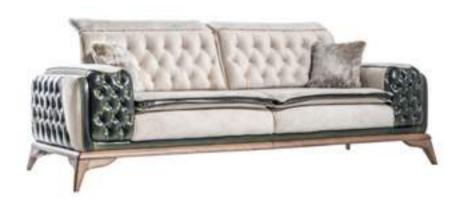

# TETRA

## sofa set Technical Information

3 SEATER **W**:223 **D**:103 **H**:87

3 SEATER **W**:223 **D**:103 **H**:87

3 SEATER **W**:223 **D**:103 **H**:87

3 SEATER W:223 D:103 H:87

3 SEATER W:223 D:103 H:87

3 SEATER W:223 D:103 H:87

3 SEATER **W**:223 **D**:103 **H**:87

3 SEATER W:223 D:103 H:87

3 SEATER **W**:223 **D**:103 **H**:87

3 SEATER W:223 D:103 H:87