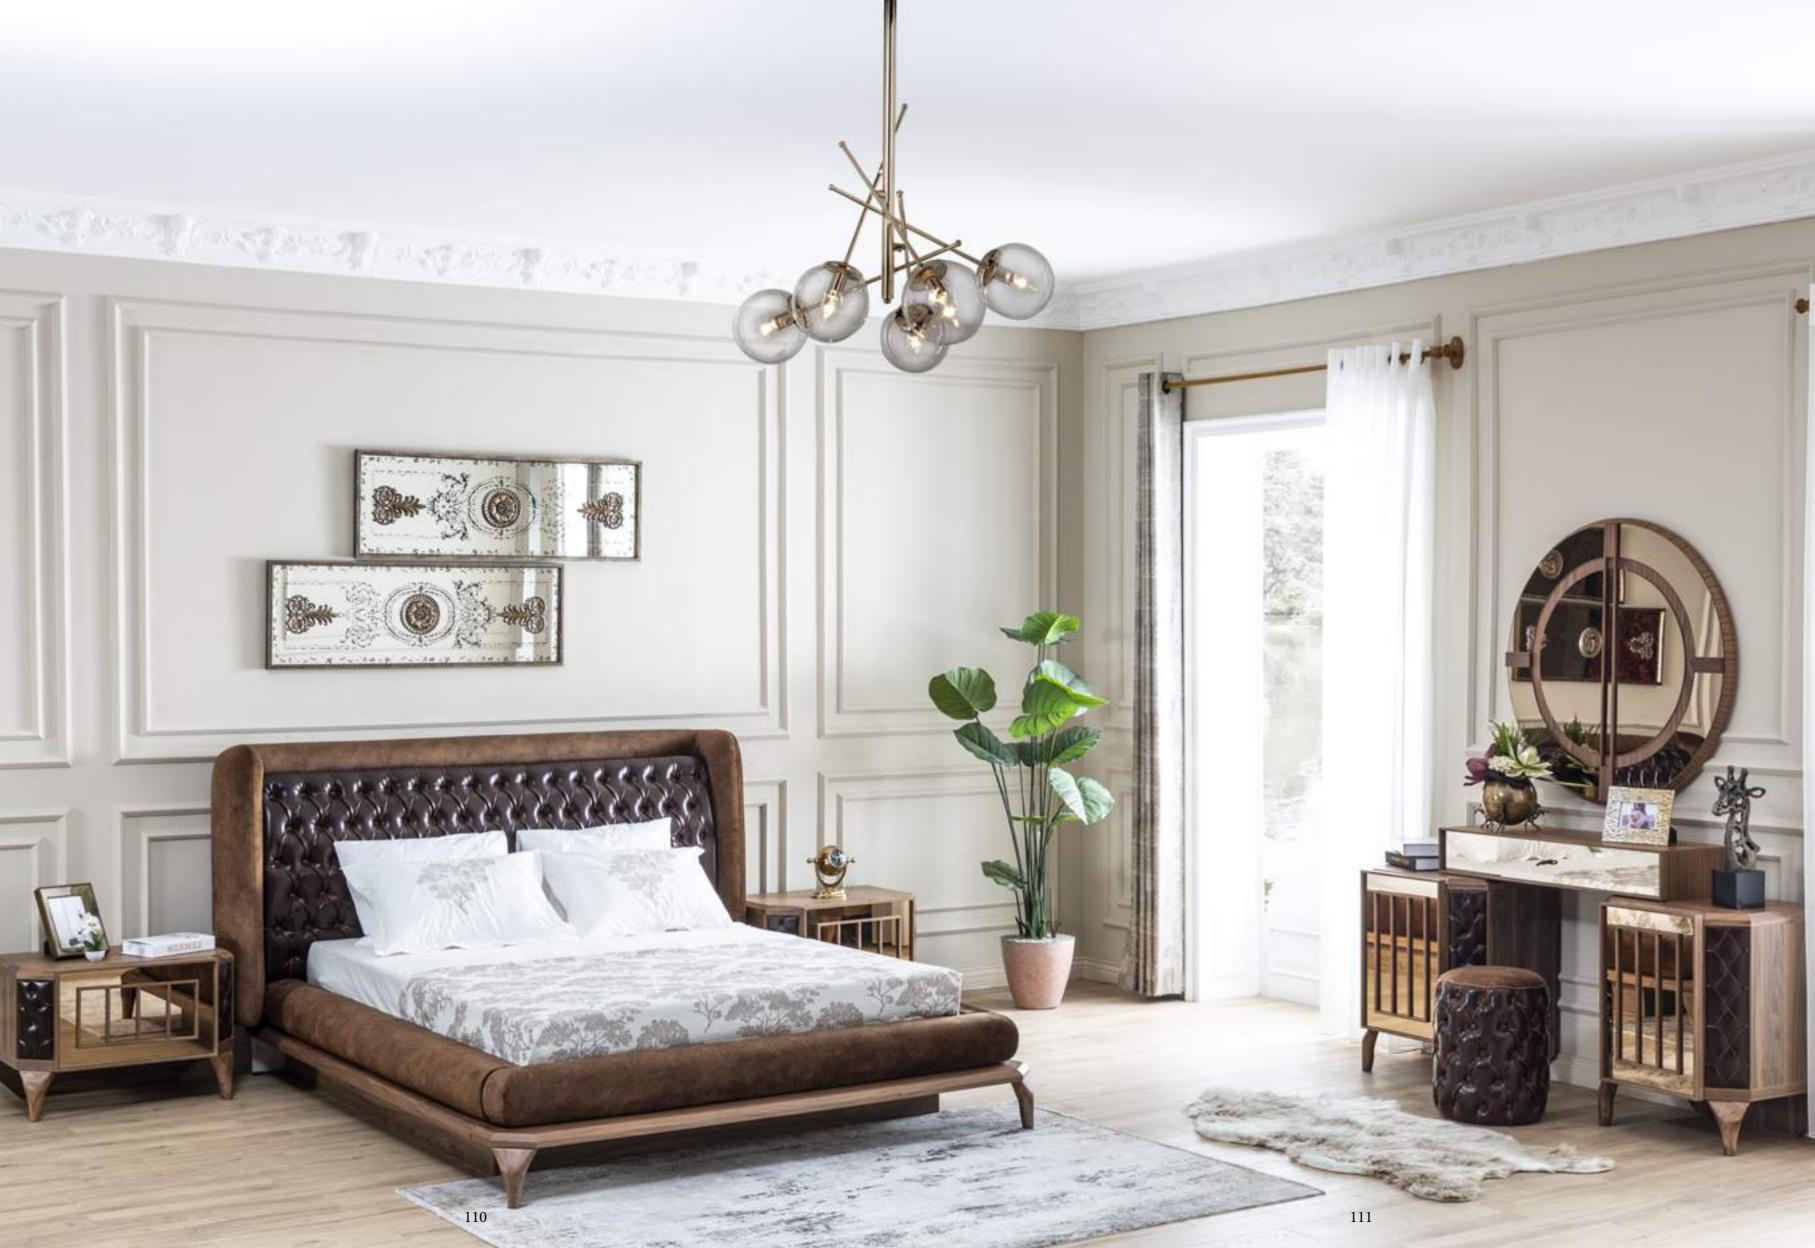

# ASAFE HEAVEN AT HOME.

Having the modern and classic look together.

58

The Tetra bedroom is the candidate for the leading role in your room.

Living the modern and classic look together With this design that those who want to give up easily, you will bring comfort to the leading role in your bedroom.

## bedroom Technical Information

WARDROBE

**W**:271 **D**:67 **H**:220

**BEDSTEAD** 

**W**:217 **D**:212 **H**:125

DRESSER

**W**:158 **D**:45 **H**:80

### **NIGHTSTAND**

**W**:75 **D**:42 **H**:52

### MIRROR

**W**:74 **D**:3 **H**:125

### **JEWELLERY BOX**

**W**:100 **D**:38 **H**:11