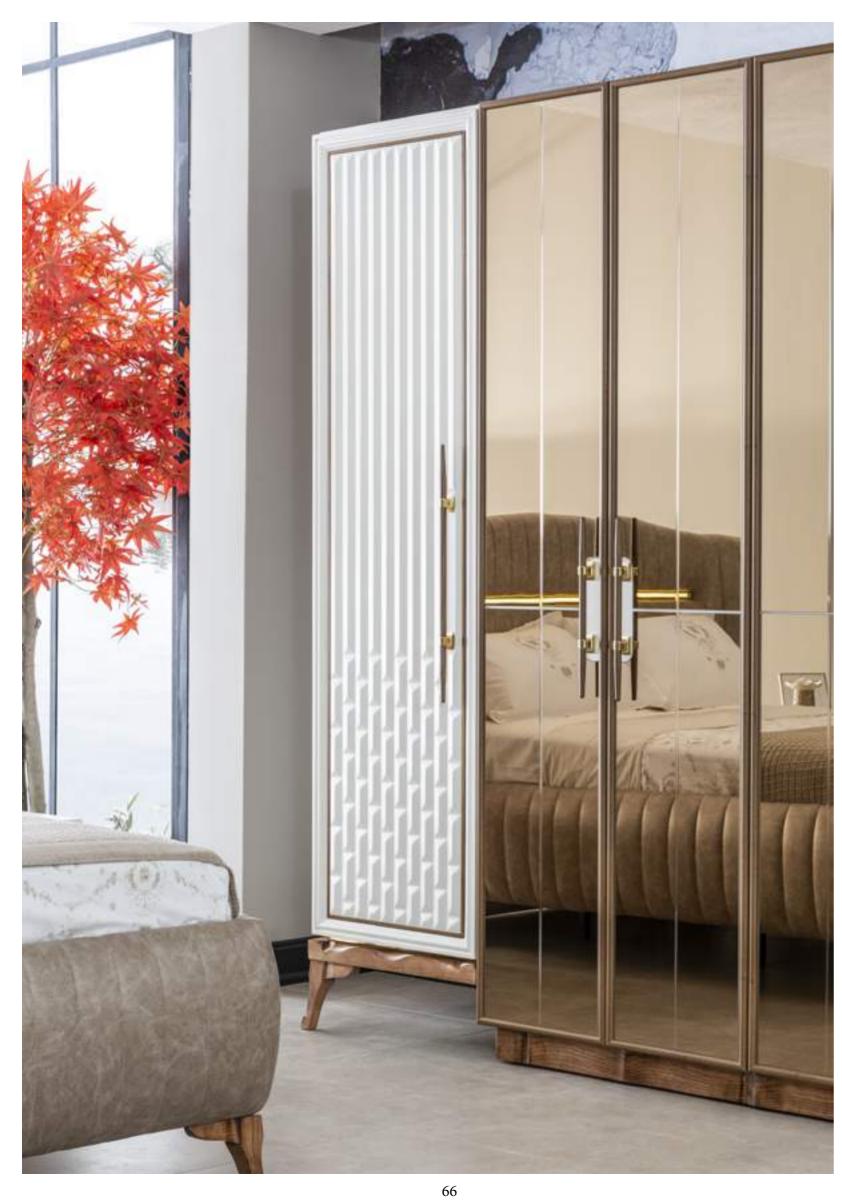

# ASAFE HEAVEN AT HOME.

Having the modern and classic look together.

58

The Tetra bedroom is the candidate for the leading role in your room.

Living the modern and classic look together With this design that those who want to give up easily, you will bring comfort to the leading role in your bedroom.

## bedroom Technical Information

WARDROBE

**W**:271 **D**:67 **H**:220

**BEDSTEAD** 

**W**:217 **D**:212 **H**:125

DRESSER

**W**:158 **D**:45 **H**:80

# THE MOST LUXURIOUS FORM OF FURNITURE

The design of bedroom is a matter of style. Imagine a peaceful bedroom, reflect your style with sophisticated aspects to your bedroom.

"Relaxing is particularly important" we soothe your soul in this design, and we carry the spirit of positive energy to your home. The comfort of this composition will make you satisfied.

Living the modern and classic look together With this design that those who want to give up easily, you will bring comfort to the leading role in your bedroom.