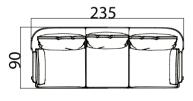

# BENTLEY

sofa set
Technical Information

3 SEATER

**W**:235 **D**:90 **H**:88

3 SEATER

**W**:235 **D**:90 **H**:88