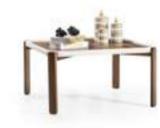

#### BENTLEY

diningroom
Technical Information

CONSOLE

**W**:209 **D**:52 **H**:81

**W**:44 **D**:7 **H**:124

**TV SUB MODULE** 

W:209 D:52 H:53

#### TV UPPER MODULE

**W**:40 **D**:40 **H**:120

**TABLE** 

**W**:200 **D**:91 **H**:76

CHAIR

**W**:53 **D**:61 **H**:84

**COFFEE TABLE** 

**W**:90 **D**:90 **H**:50