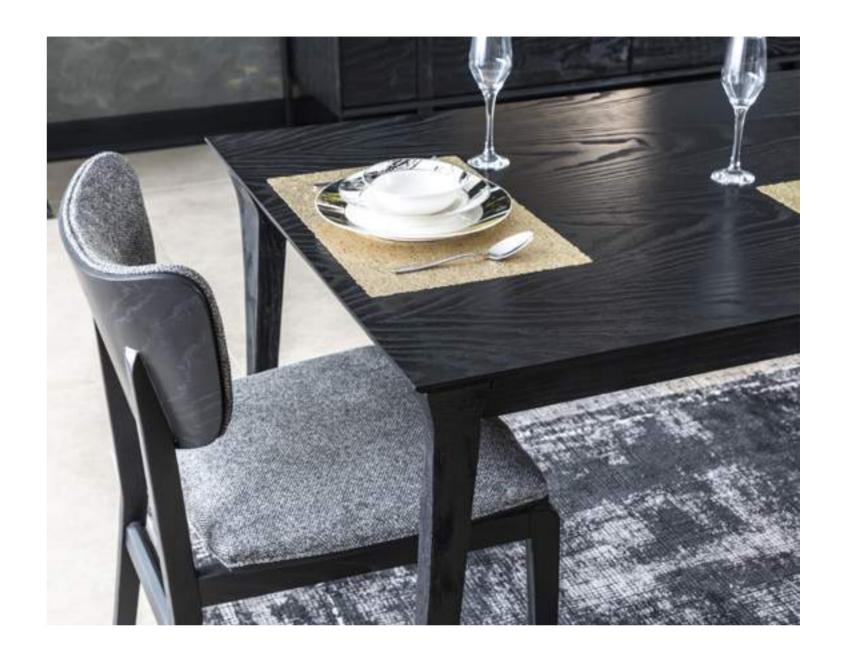

FALCON sofa set









FALCON sofa set



















## With simple details

Panamera having a commodious and quiet appearance will be good for you. It will add a commodious atmosphere to your room with its bright and authentic style.









### PANAMERA black

sofa set
Technical Information





3 SEATER W:224 D:108 H:88

BERGERE

**W**:87 **D**:91 **H**:98







CODE:INDIANA 9600

CODE:LUIS 16



3 SEATER

**W**:224 **D**:108 **H**:88





CODE:INDIANA 9900

CODE:LUIS 16





## TOUCHES FROM THE LIFE.

Take a deep breath. go on a journey through the heart of nature, in the center of an untouched beauty.



Living the modern and classic look together
With this design that those who want to give up easily,
you will bring comfort to the leading role in your diningroom.









Living the modern and classic look together With this design that those who want to give up easily, you will bring comfort to the leading role in your diningroom.



"The world of reality has its limits; the world of imagination is boundless."

Jean-Jacques Rousseau









### PANAMERA black

diningroom
Technical Information





CONSOLE

**W**:208 **D**:50 **H**:80

**MIRROR** 

**W**:100 **D**:5 **H**:100

**TABLE** 

**W**:200 **D**:91 **H**:77



TV SUB MODULE

W:208 D:50 H:55

SHELF

**W**:130 **D**:24 **H**:6



CHAIR

**W**:50 **D**:55 **H**:80

### TV LEFT MODULE

**W**:37 **D**:25 **H**:77





COFFEE TABLE

**W**:126 **D**:75 **H**:45

NESTING TABLE
W:56 D:55 H:55



# MAKE YOUR ROOM PERSONAL AND UNIQUE

The art is related to personal pleasure and desire of expression.



You