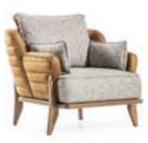

#### *MASERATI*

sofa set
Technical Information

**3 SEATER W**:234 **D**:100 **H**:91

CODE:LUIS 06

**3 SEATER W**:234 **D**:100 **H**:91

**BERGERE W**:97 **D**:96 **H**:96

CODE:LUIS 05

CODE:LUIS 04

CODE:LUIS 16

CODE:LUIS 11 CODE:LUIS 14

CODE:LUIS 11 CODE:LUIS 09