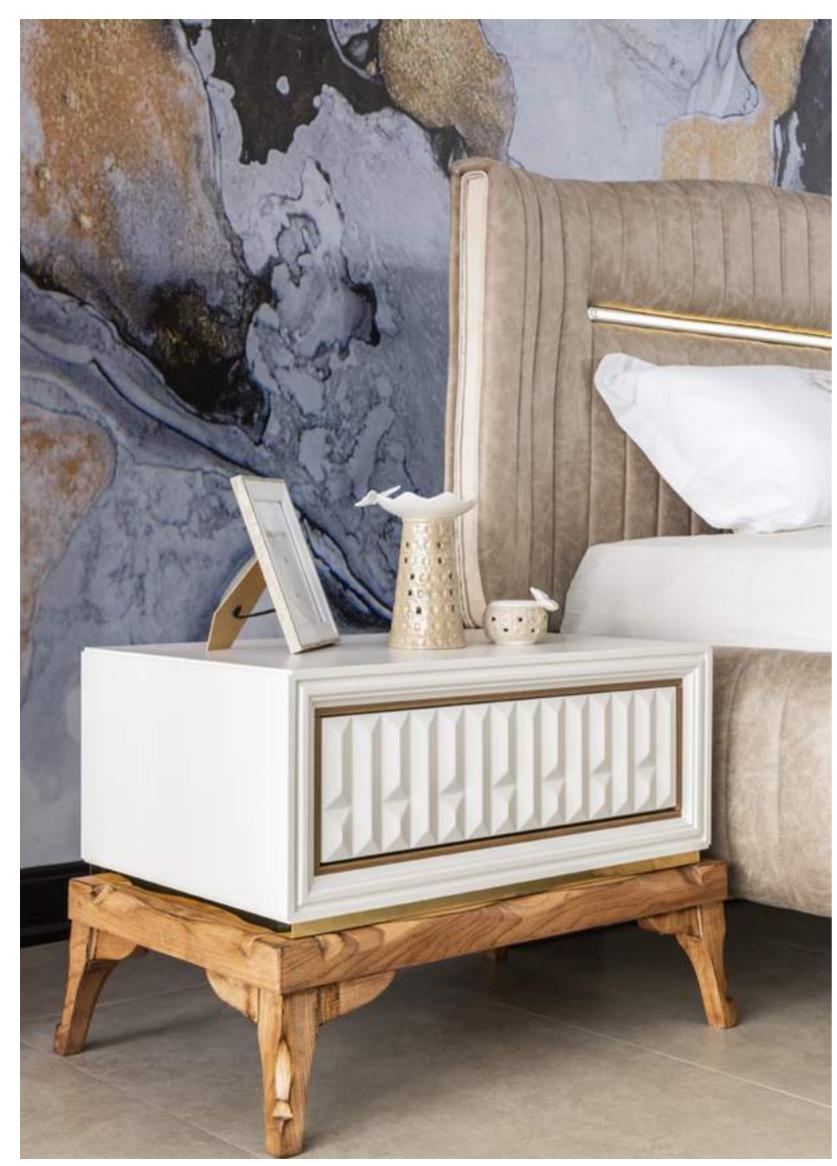

# ASAFE HEAVEN AT HOME.

Having the modern and classic look together.

58

The Tetra bedroom is the candidate for the leading role in your room.

Living the modern and classic look together With this design that those who want to give up easily, you will bring comfort to the leading role in your bedroom.

## bedroom Technical Information

WARDROBE

**W**:271 **D**:67 **H**:220

**BEDSTEAD** 

**W**:217 **D**:212 **H**:125

DRESSER

**W**:158 **D**:45 **H**:80

### **NIGHTSTAND**

**W**:75 **D**:42 **H**:52