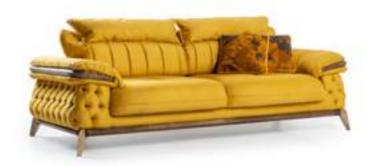

# *LOTUS*

sofa set
Technical Information

**W**:232 **D**:93 **H**:99

3 SEATER **W**:232 **D**:93 **H**:99

3 SEATER **W**:232 **D**:93 **H**:99 3 SEATER

**W**:232 **D**:93 **H**:99

W:232 D:93 H:99

3 SEATER

3 SEATER **W**:232 **D**:93 **H**:99

3 SEATER **W**:232 **D**:93 **H**:99

BERGERE **W**:80 **D**:92 **H**:100

**BERGERE W**:80 **D**:92 **H**:100

**BERGERE W**:80 **D**:92 **H**:100

**BERGERE W**:80 **D**:92 **H**:100

**BERGERE W**:80 **D**:92 **H**:100

**BERGERE W**:80 **D**:92 **H**:100

**BERGERE W**:80 **D**:92 **H**:100

CODE:NOVA 089

CODE:PULL-UP 04

CODE:NOVA 060

CODE:PULL-UP 03

CODE:NOVA 020

CODE:PULL-UP 03

CODE:NOVA 610 CODE:PULL-UP 01

CODE:NOVA 020

CODE:PULL-UP 04

CODE:NOVA 170 CODE:PULL-UP 01