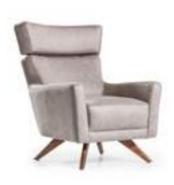

## *FALCON*

sofa set
Technical Information

**3 SEATER W**:234 **D**:100 **H**:91

**BERGERE W**:97 **D**:96 **H**:96

CODE:KEOPS 01

**3 SEATER W**:234 **D**:100 **H**:91

**BERGERE W**:97 **D**:96 **H**:96

FALCON sofa set

FALCON sofa set

FALCON sofa set

FALCON sofa set

FALCON sofa set

FALCON sofa set

FALCON sofa set

FALCON sofa set

FALCON sofa set