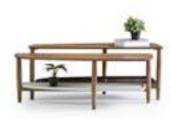

# diningroom Technical Information

**W**:218 **D**:48 **H**:78

**MIRROR** 

**W**:61 **D**:4 **H**:104

**TABLE** 

**W**:200 **D**:93 **H**:79

**TV SUB MODULE** 

**W**:230 **D**:48 **H**:56

SHELF

**W**:109 **D**:21 **H**:20

**MINI TABLE** 

**W**:124 **D**:72 **H**:44

TV LEFT MODULE

**W**:39 **D**:22 **H**:115

TV BOX SHELF W:33 D:20 H:33

COFFEE TABLE

**W**:124 **D**:72 **H**:46

SIDE TABLE

**W**:50 **D**:50 **H**:44

**NESTING TABLE** 

**W**:63 **D**:49 **H**:53