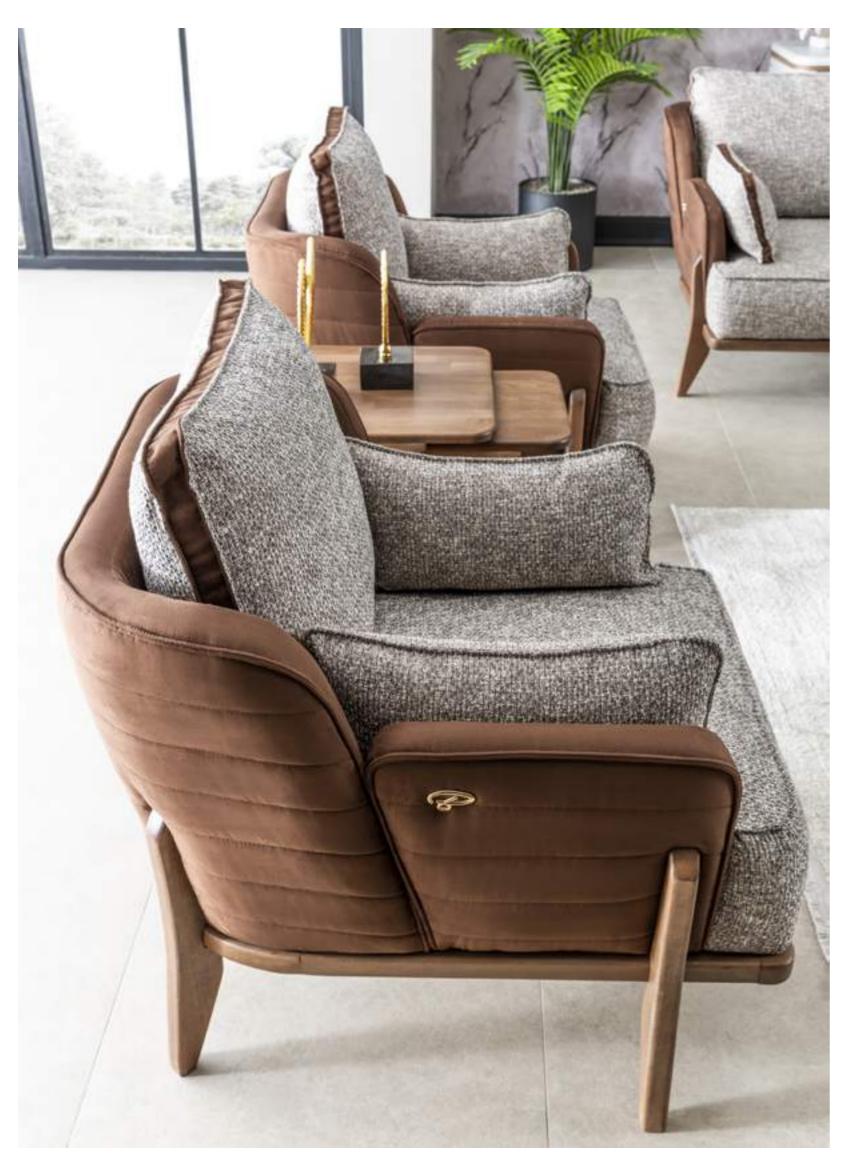

# BENTLEY

combinations

### BENTLEY

corner set
Technical Information

**CORNER w**:365/163 **d**:245 **h**:90

**POUF w**:73 **d**:73 **H**:40

### **BENTLEY**

corner set Technical Information

# BENTLEY

corner set Technical Information

THREE SEATER SOFA

ARMCHAIR

ONE SEATER
MIDDLE MODULE

MODULE MODULE

ONE SEATER ONE SEATER LEFT ARM RIGHT ARM

MODULE MODULE