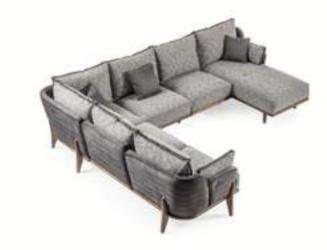

**CODE:**SIS 170000 V2



BERGERE

**W**:87 **D**:90 **H**:88



CODE:LUIS 05



**CODE:**SIS 180000 V3



BERGERE

**W**:87 **D**:90 **H**:88



CODE:LUIS 09



**CODE:**SIS 150000 V3



**BERGERE** 

**W**:87 **D**:90 **H**:88



CODE:LUIS 04



**CODE:**SIS 190000 V3



**BERGERE** 

**W**:87 **D**:90 **H**:88



CODE:LUIS 11



**CODE:**SIS 170000 V2



**BERGERE w**:87 **d**:90 **h**:88







**CODE:**SIS 190000 V3



# It creates a sophisticated and luxurious signature

A design that comes out with the combination of two colors that emphasizes both comfort and functionality.

















# Impact of the moment of their design and creation.

Some designs, no matter how long you use them, somehow can always shine and indefectible.











# BENTLEY

combinations













### BENTLEY

corner set
Technical Information



**CORNER w**:365/163 **d**:245 **h**:90



**POUF w**:73 **d**:73 **H**:40

### **BENTLEY**

corner set Technical Information

# BENTLEY

corner set Technical Information





THREE SEATER SOFA



ARMCHAIR



ONE SEATER
MIDDLE MODULE



MODULE MODULE



ONE SEATER ONE SEATER LEFT ARM RIGHT ARM



MODULE MODULE



CORNER MODULE





COFFEE TABLE























# Impact of the moment of their design and creation.

Some designs, no matter how long you use them, somehow can always shine and indefectible.







CODE:LUIS 04

04 **CODE:**SIS 190000 V3









# TOUCHES FROM THE LIFE.



Take a deep breath. go on a journey through the heart of nature, in the center of an untouched beauty.









With Bentley line where woods, nobility