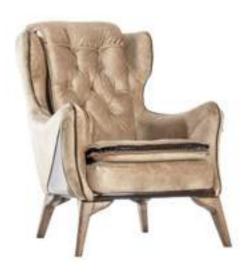

### BENTLEY

corner set
Technical Information

**CORNER w**:365/163 **d**:245 **h**:90

**POUF w**:73 **d**:73 **H**:40

# BENTLEY

corner set Technical Information

THREE SEATER SOFA

ARMCHAIR

ONE SEATER
MIDDLE MODULE

MODULE MODULE

ONE SEATER ONE SEATER LEFT ARM RIGHT ARM

MODULE MODULE