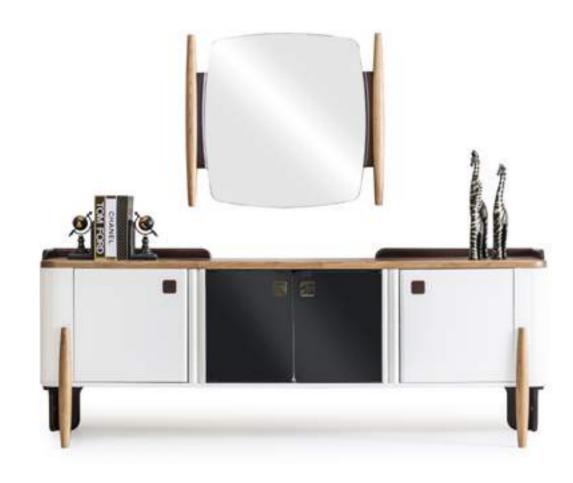

## **BUGATTI**

diningroom
Technical Information

**W**:212 **D**:50 **H**:80

**W**:86 **D**:7 **H**:75

TABLE

**W**:200 **D**:90 **H**:75

### TV SUB MODULE

**W**:212 **D**:50 **H**:60

### TV UPPER LEFT MODULE

**W**:53 **D**:20 **H**:63

### TV UPPER RIGHT MODULE

**W**:53 **D**:20 **H**:63

CHAIR

**W**:60 **D**:55 **H**:93