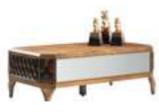

SHELF

**W**:109 **D**:21 **H**:20

**MINI TABLE** 

**W**:124 **D**:72 **H**:44

TV LEFT MODULE

**W**:39 **D**:22 **H**:115

TV BOX SHELF W:33 D:20 H:33

COFFEE TABLE

**W**:124 **D**:72 **H**:46

SIDE TABLE

**W**:50 **D**:50 **H**:44

**NESTING TABLE** 

**W**:63 **D**:49 **H**:53