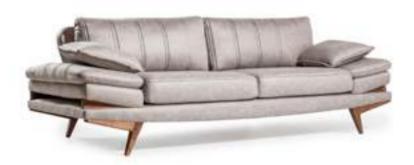

## *FALCON*

sofa set
Technical Information

**3 SEATER W**:234 **D**:100 **H**:91

**BERGERE W**:97 **D**:96 **H**:96

CODE:KEOPS 01

**3 SEATER W**:234 **D**:100 **H**:91

**BERGERE W**:97 **D**:96 **H**:96

FALCON sofa set

FALCON sofa set

FALCON sofa set

FALCON sofa set

FALCON sofa set

FALCON sofa set

FALCON sofa set

FALCON sofa set

FALCON sofa set