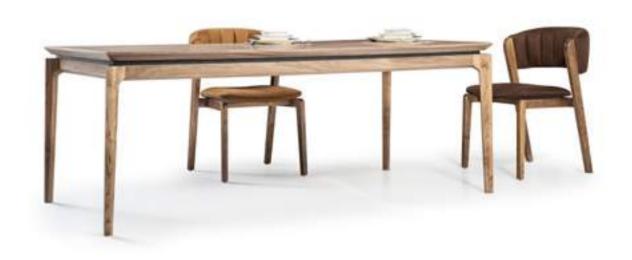

# TETRA

# diningroom Technical Information

**W**:218 **D**:48 **H**:78

**MIRROR** 

**W**:61 **D**:4 **H**:104

**TABLE** 

**W**:200 **D**:93 **H**:79

**TV SUB MODULE** 

**W**:230 **D**:48 **H**:56

# diningroom Technical Information

# *TETRA*

# diningroom Technical Information

**CHAIR W**:51 **D**:67 **H**:93

**CHAIR W**:51 **D**:67 **H**:93

**BENCH W**:160 **D**:44 **H**:42

**BENCH w**:160 **d**:44 **H**:42

**CHAIR W**:51 **D**:67 **H**:93

**CHAIR W**:51 **D**:67 **H**:93