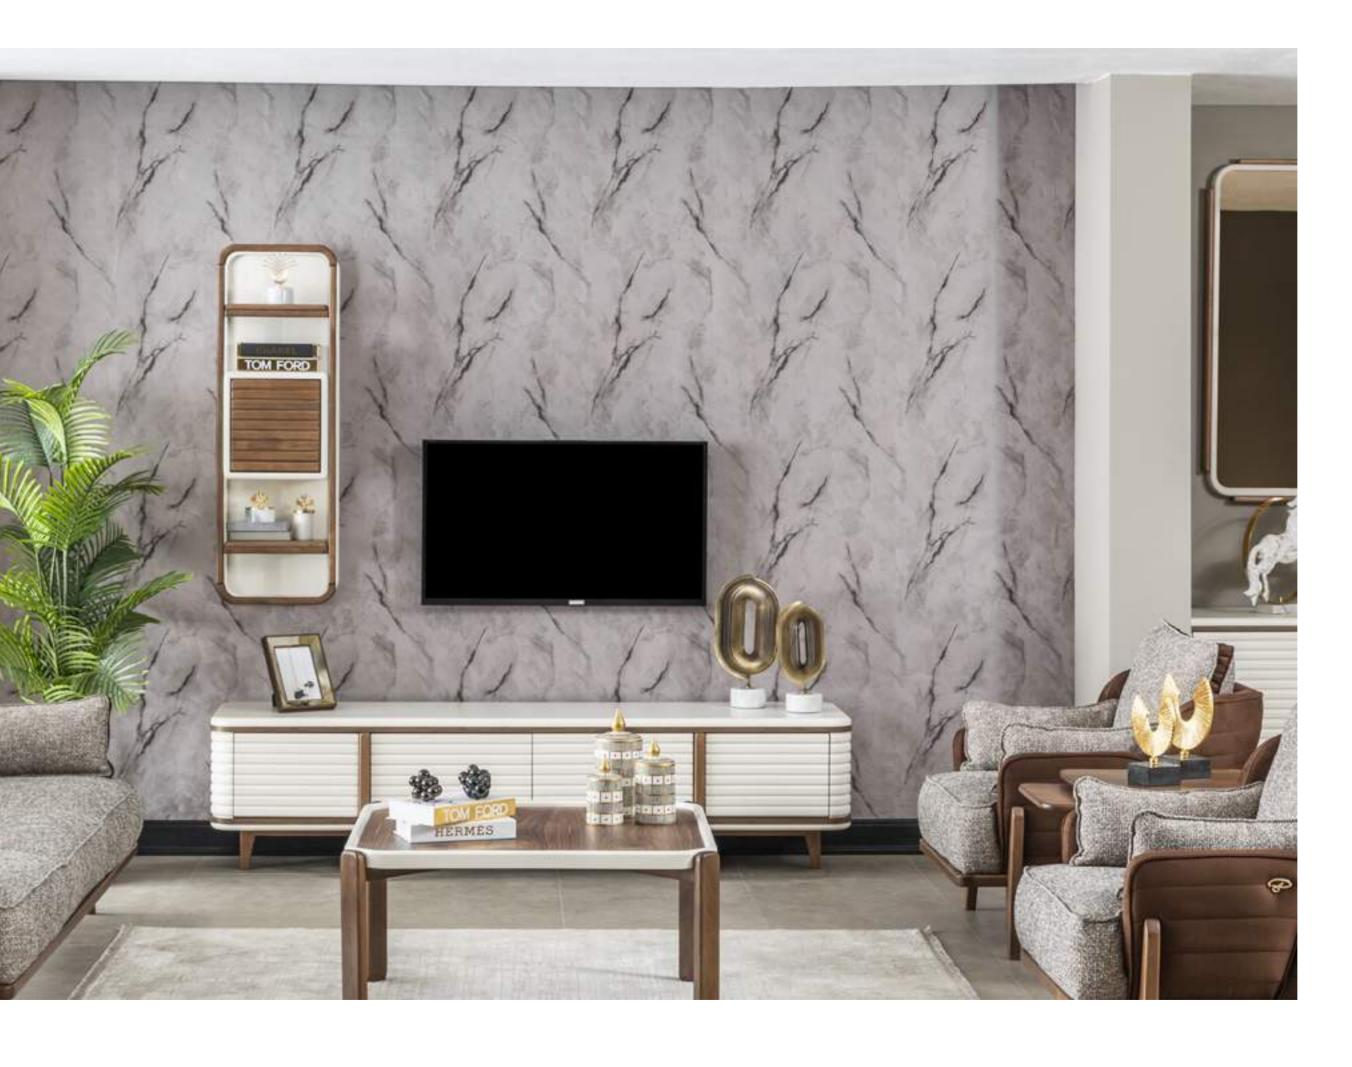

# ASAFE HEAVEN AT HOME.

Having the modern and classic look together.

58

The Tetra bedroom is the candidate for the leading role in your room.

Living the modern and classic look together With this design that those who want to give up easily, you will bring comfort to the leading role in your bedroom.