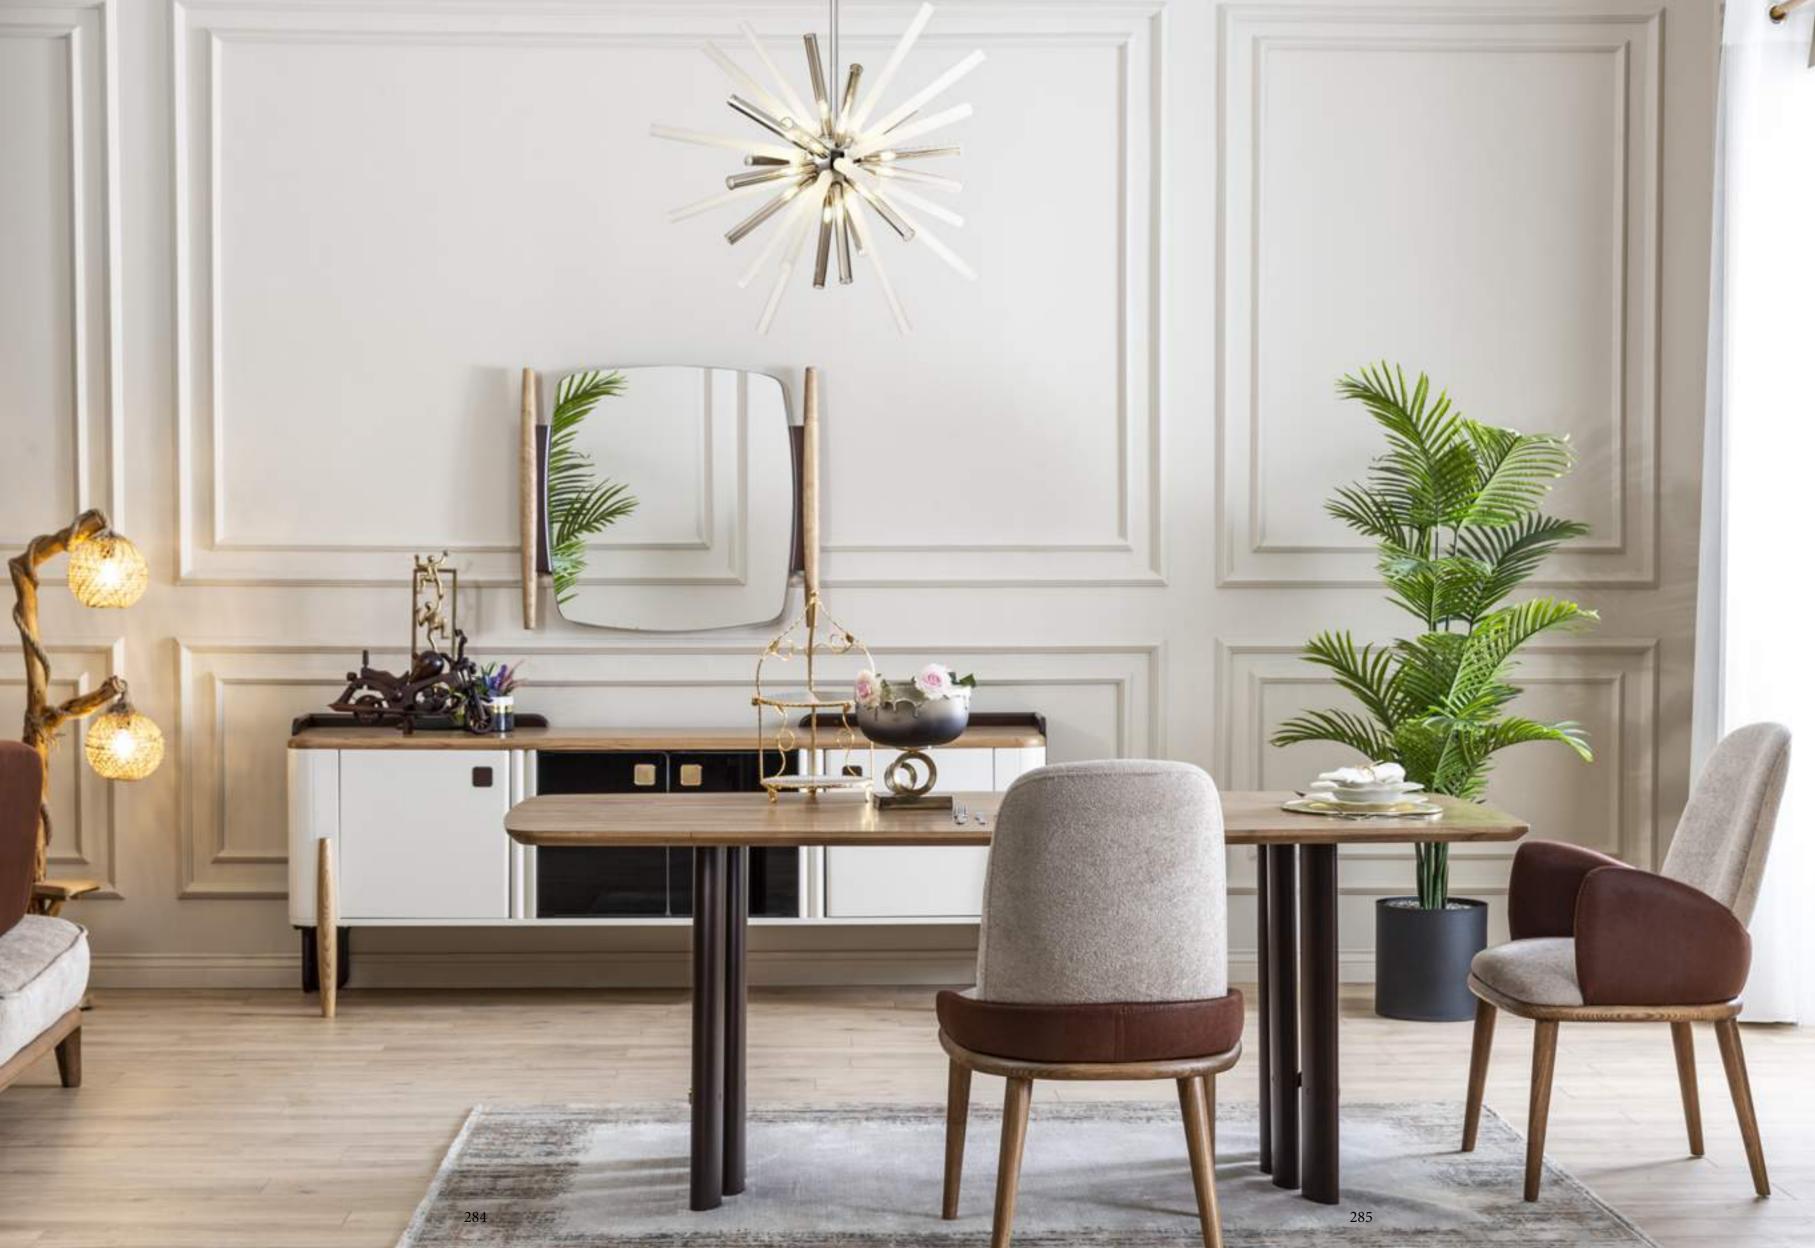

## **BUGATTI**

diningroom
Technical Information

**W**:212 **D**:50 **H**:80

**W**:86 **D**:7 **H**:75

TABLE

**W**:200 **D**:90 **H**:75

### TV SUB MODULE

**W**:212 **D**:50 **H**:60

### TV UPPER LEFT MODULE

**W**:53 **D**:20 **H**:63

### TV UPPER RIGHT MODULE

**W**:53 **D**:20 **H**:63

CHAIR

**W**:60 **D**:55 **H**:93