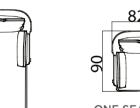

# BENTLEY

corner set Technical Information

THREE SEATER SOFA

ARMCHAIR

ONE SEATER
MIDDLE MODULE

MODULE MODULE

ONE SEATER ONE SEATER LEFT ARM RIGHT ARM

MODULE MODULE

CORNER MODULE

COFFEE TABLE