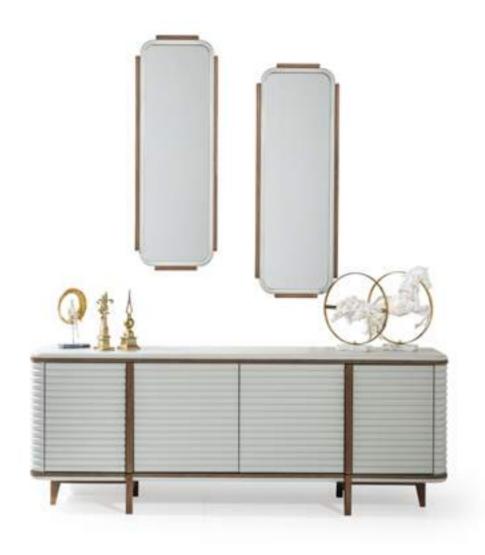

#### BENTLEY

diningroom
Technical Information

CONSOLE

**W**:209 **D**:52 **H**:81

**W**:44 **D**:7 **H**:124

**TV SUB MODULE** 

W:209 D:52 H:53

#### TV UPPER MODULE

**W**:40 **D**:40 **H**:120

**TABLE** 

**W**:200 **D**:91 **H**:76

CHAIR

**W**:53 **D**:61 **H**:84

**COFFEE TABLE** 

**W**:90 **D**:90 **H**:50