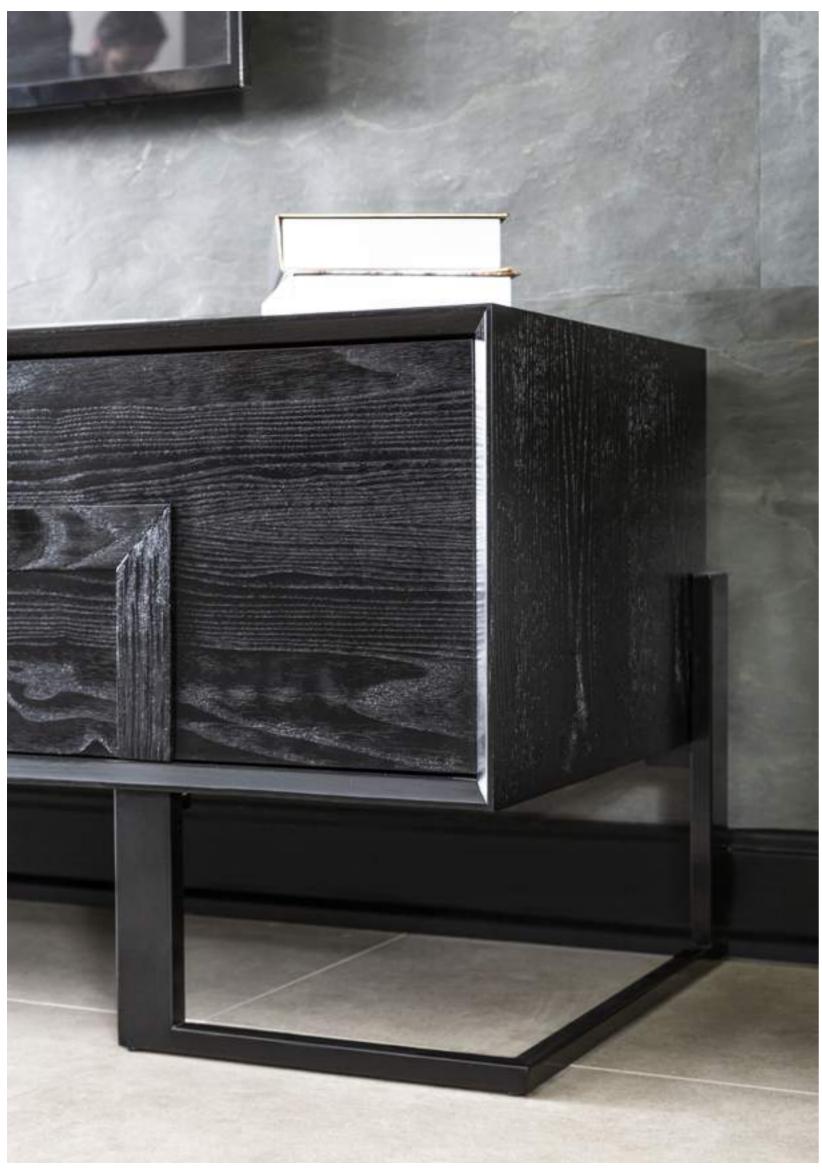

# diningroom Technical Information

**W**:218 **D**:48 **H**:78

**MIRROR** 

**W**:61 **D**:4 **H**:104

**TABLE** 

**W**:200 **D**:93 **H**:79

**TV SUB MODULE** 

**W**:230 **D**:48 **H**:56

SHELF

**W**:109 **D**:21 **H**:20

**MINI TABLE** 

**W**:124 **D**:72 **H**:44

TV LEFT MODULE

**W**:39 **D**:22 **H**:115

TV BOX SHELF W:33 D:20 H:33

COFFEE TABLE

**W**:124 **D**:72 **H**:46

SIDE TABLE

**W**:50 **D**:50 **H**:44

**NESTING TABLE** 

**W**:63 **D**:49 **H**:53