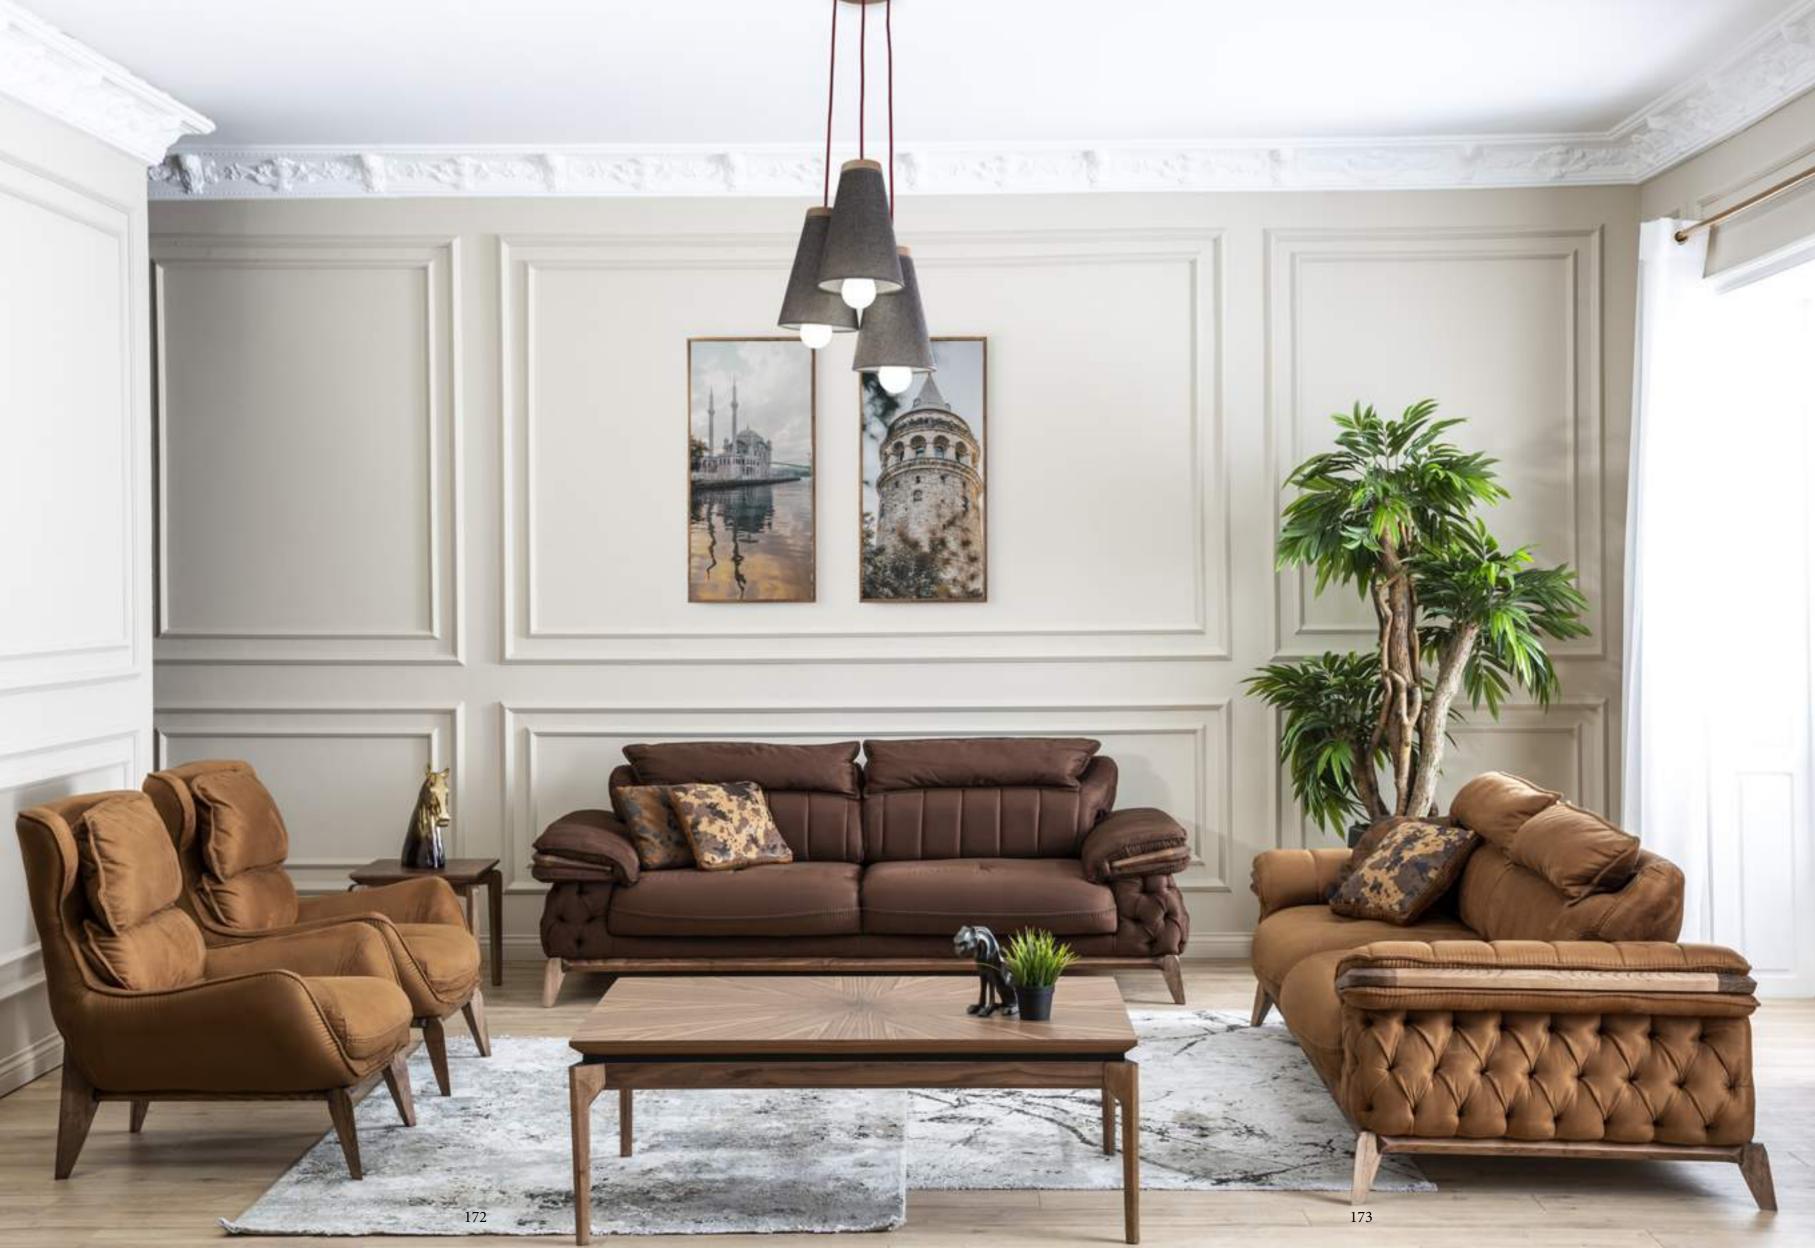

#### *MASERATI*

sofa set
Technical Information

**3 SEATER W**:234 **D**:100 **H**:91

CODE:LUIS 06

**3 SEATER W**:234 **D**:100 **H**:91

**BERGERE W**:97 **D**:96 **H**:96

CODE:LUIS 05

CODE:LUIS 04

CODE:LUIS 16

CODE:LUIS 11 CODE:LUIS 14

CODE:LUIS 11 CODE:LUIS 09