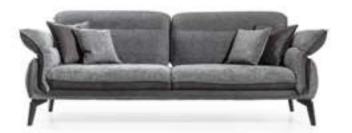

## With simple details

Panamera having a commodious and quiet appearance will be good for you. It will add a commodious atmosphere to your room with its bright and authentic style.

### PANAMERA black

sofa set
Technical Information

3 SEATER W:224 D:108 H:88

BERGERE

**W**:87 **D**:91 **H**:98

CODE:INDIANA 9600

CODE:LUIS 16

3 SEATER

**W**:224 **D**:108 **H**:88

CODE:INDIANA 9900

CODE:LUIS 16