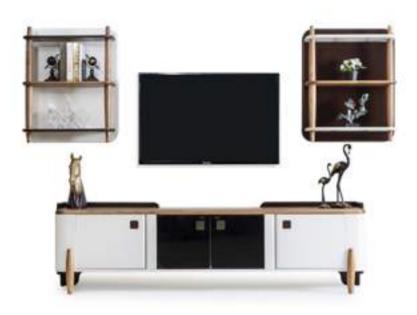

# diningroom Technical Information

**W**:218 **D**:48 **H**:78

**MIRROR** 

**W**:61 **D**:4 **H**:104

**TABLE** 

**W**:200 **D**:93 **H**:79

**TV SUB MODULE** 

**W**:230 **D**:48 **H**:56

SHELF

**W**:109 **D**:21 **H**:20

**MINI TABLE** 

**W**:124 **D**:72 **H**:44

TV LEFT MODULE

**W**:39 **D**:22 **H**:115

TV BOX SHELF W:33 D:20 H:33

COFFEE TABLE

**W**:124 **D**:72 **H**:46

SIDE TABLE

**W**:50 **D**:50 **H**:44

**NESTING TABLE** 

**W**:63 **D**:49 **H**:53