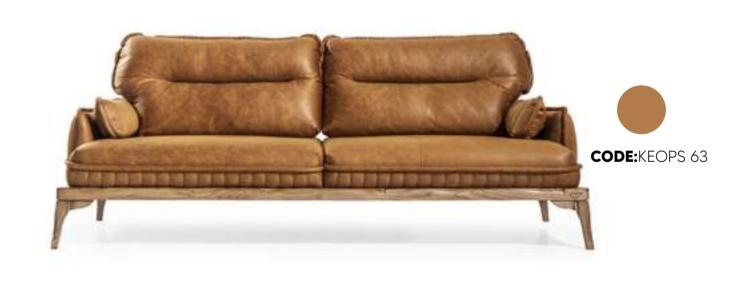

# BENTLEY

sofa set
Technical Information

3 SEATER

**W**:235 **D**:90 **H**:88

3 SEATER

**W**:235 **D**:90 **H**:88