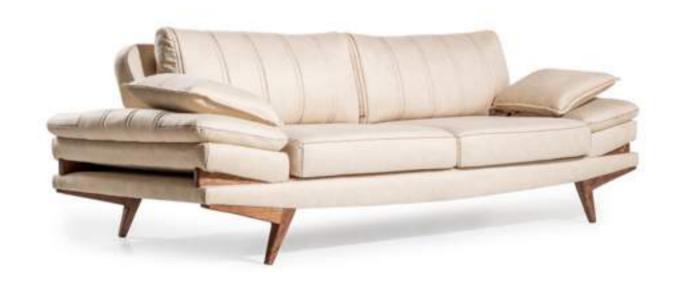

# *LOTUS*

sofa set
Technical Information

**W**:232 **D**:93 **H**:99

3 SEATER **W**:232 **D**:93 **H**:99

3 SEATER **W**:232 **D**:93 **H**:99 3 SEATER

**W**:232 **D**:93 **H**:99

W:232 D:93 H:99

3 SEATER

3 SEATER **W**:232 **D**:93 **H**:99

3 SEATER **W**:232 **D**:93 **H**:99

BERGERE **W**:80 **D**:92 **H**:100

**BERGERE W**:80 **D**:92 **H**:100

**BERGERE W**:80 **D**:92 **H**:100

**BERGERE W**:80 **D**:92 **H**:100

**BERGERE W**:80 **D**:92 **H**:100

**BERGERE W**:80 **D**:92 **H**:100

**BERGERE W**:80 **D**:92 **H**:100

CODE:NOVA 089

CODE:PULL-UP 04

CODE:NOVA 060

CODE:PULL-UP 03

CODE:NOVA 020

CODE:PULL-UP 03

CODE:NOVA 610 CODE:PULL-UP 01

CODE:NOVA 020

CODE:PULL-UP 04

CODE:NOVA 170 CODE:PULL-UP 01