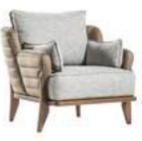

# BENTLEY

sofa set
Technical Information

3 SEATER

**W**:235 **D**:90 **H**:88

3 SEATER

**W**:235 **D**:90 **H**:88

### **BENTLEY**

sofa set
Technical Information

### **BENTLEY**

sofa set
Technical Information

**BERGERE w**:87 **d**:90 **h**:88

CODE:LUIS 06

**CODE:**SIS 190000 V3

**BERGERE W**:87 **D**:90 **H**:88

CODE:LUIS 08

**CODE:**SIS 140000 V1

# BENTLEY

combinations