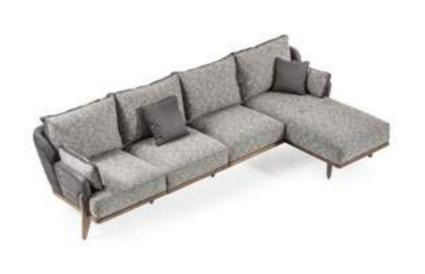

# BENTLEY

combinations

### BENTLEY

corner set
Technical Information

**CORNER w**:365/163 **d**:245 **h**:90

**POUF w**:73 **d**:73 **H**:40

### **BENTLEY**

corner set Technical Information

# BENTLEY

corner set Technical Information

THREE SEATER SOFA

ARMCHAIR

ONE SEATER
MIDDLE MODULE

MODULE MODULE

ONE SEATER ONE SEATER LEFT ARM RIGHT ARM

MODULE MODULE