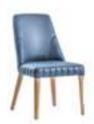

### PANAMERA black

sofa set
Technical Information

3 SEATER W:224 D:108 H:88

BERGERE

**W**:87 **D**:91 **H**:98

CODE:INDIANA 9600

CODE:LUIS 16

3 SEATER

**W**:224 **D**:108 **H**:88

CODE:INDIANA 9900

CODE:LUIS 16