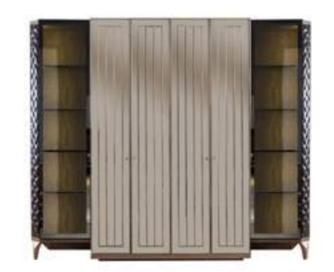

# TETRA

## bedroom Technical Information

WARDROBE

**W**:271 **D**:67 **H**:220

**BEDSTEAD** 

**W**:217 **D**:212 **H**:125

DRESSER

**W**:158 **D**:45 **H**:80