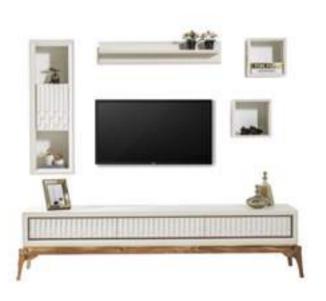

# diningroom Technical Information

**W**:218 **D**:48 **H**:78

**MIRROR** 

**W**:61 **D**:4 **H**:104

**TABLE** 

**W**:200 **D**:93 **H**:79

**TV SUB MODULE** 

**W**:230 **D**:48 **H**:56

SHELF

**W**:109 **D**:21 **H**:20

**MINI TABLE** 

**W**:124 **D**:72 **H**:44

TV LEFT MODULE

**W**:39 **D**:22 **H**:115

TV BOX SHELF W:33 D:20 H:33

COFFEE TABLE

**W**:124 **D**:72 **H**:46

SIDE TABLE

**W**:50 **D**:50 **H**:44

**NESTING TABLE** 

**W**:63 **D**:49 **H**:53