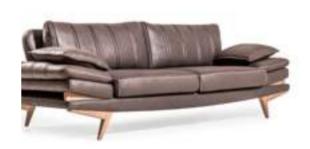

# *LOTUS*

sofa set
Technical Information

**W**:232 **D**:93 **H**:99

3 SEATER **W**:232 **D**:93 **H**:99

3 SEATER **W**:232 **D**:93 **H**:99 3 SEATER

**W**:232 **D**:93 **H**:99

W:232 D:93 H:99

3 SEATER

3 SEATER **W**:232 **D**:93 **H**:99

3 SEATER **W**:232 **D**:93 **H**:99

BERGERE **W**:80 **D**:92 **H**:100

**BERGERE W**:80 **D**:92 **H**:100

**BERGERE W**:80 **D**:92 **H**:100

**BERGERE W**:80 **D**:92 **H**:100