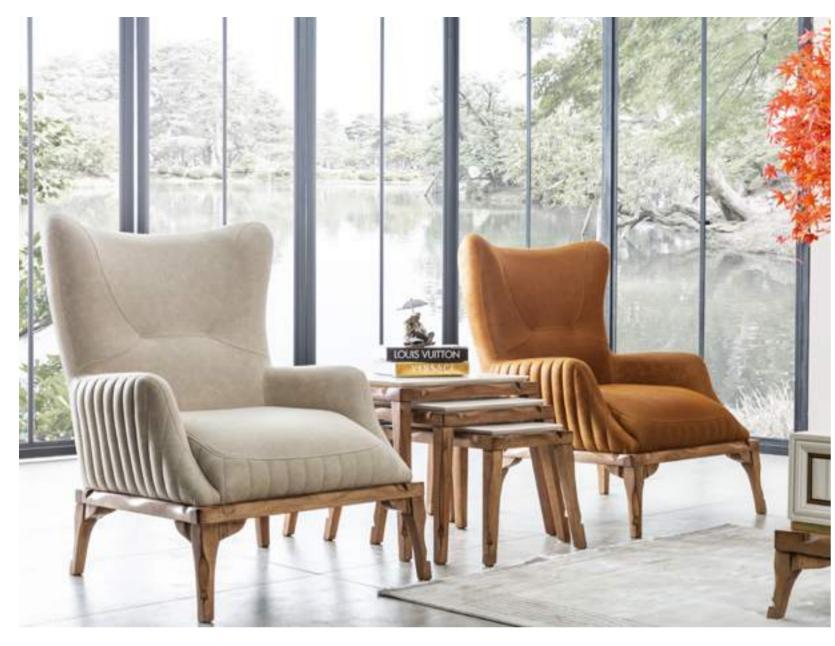

# ASAFE HEAVEN AT HOME.

Having the modern and classic look together.

58

The Tetra bedroom is the candidate for the leading role in your room.

Living the modern and classic look together With this design that those who want to give up easily, you will bring comfort to the leading role in your bedroom.

# THE MOST LUXURIOUS FORM OF FURNITURE

The design of bedroom is a matter of style. Imagine a peaceful bedroom, reflect your style with sophisticated aspects to your bedroom.

"Relaxing is particularly important" we soothe your soul in this design, and we carry the spirit of positive energy to your home. The comfort of this composition will make you satisfied.

Living the modern and classic look together With this design that those who want to give up easily, you will bring comfort to the leading role in your bedroom.