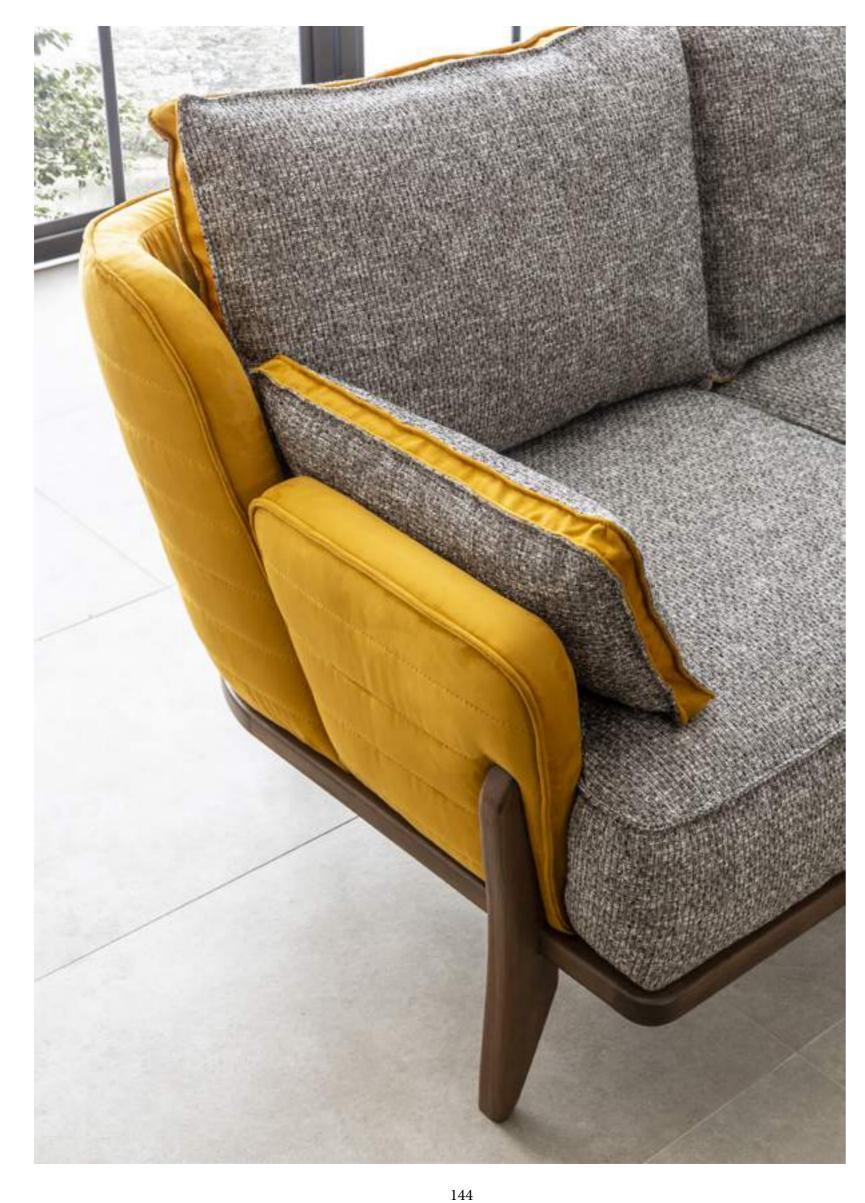

# It creates a sophisticated and luxurious signature

A design that comes out with the combination of two colors that emphasizes both comfort and functionality.

CODE:LUIS 06 CODE:SIS 190000 V3

# BENTLEY

sofa set
Technical Information

3 SEATER

**W**:235 **D**:90 **H**:88

3 SEATER

**W**:235 **D**:90 **H**:88

# It creates a sophisticated and luxurious signature

A design that comes out with the combination of two colors that emphasizes both comfort and functionality.