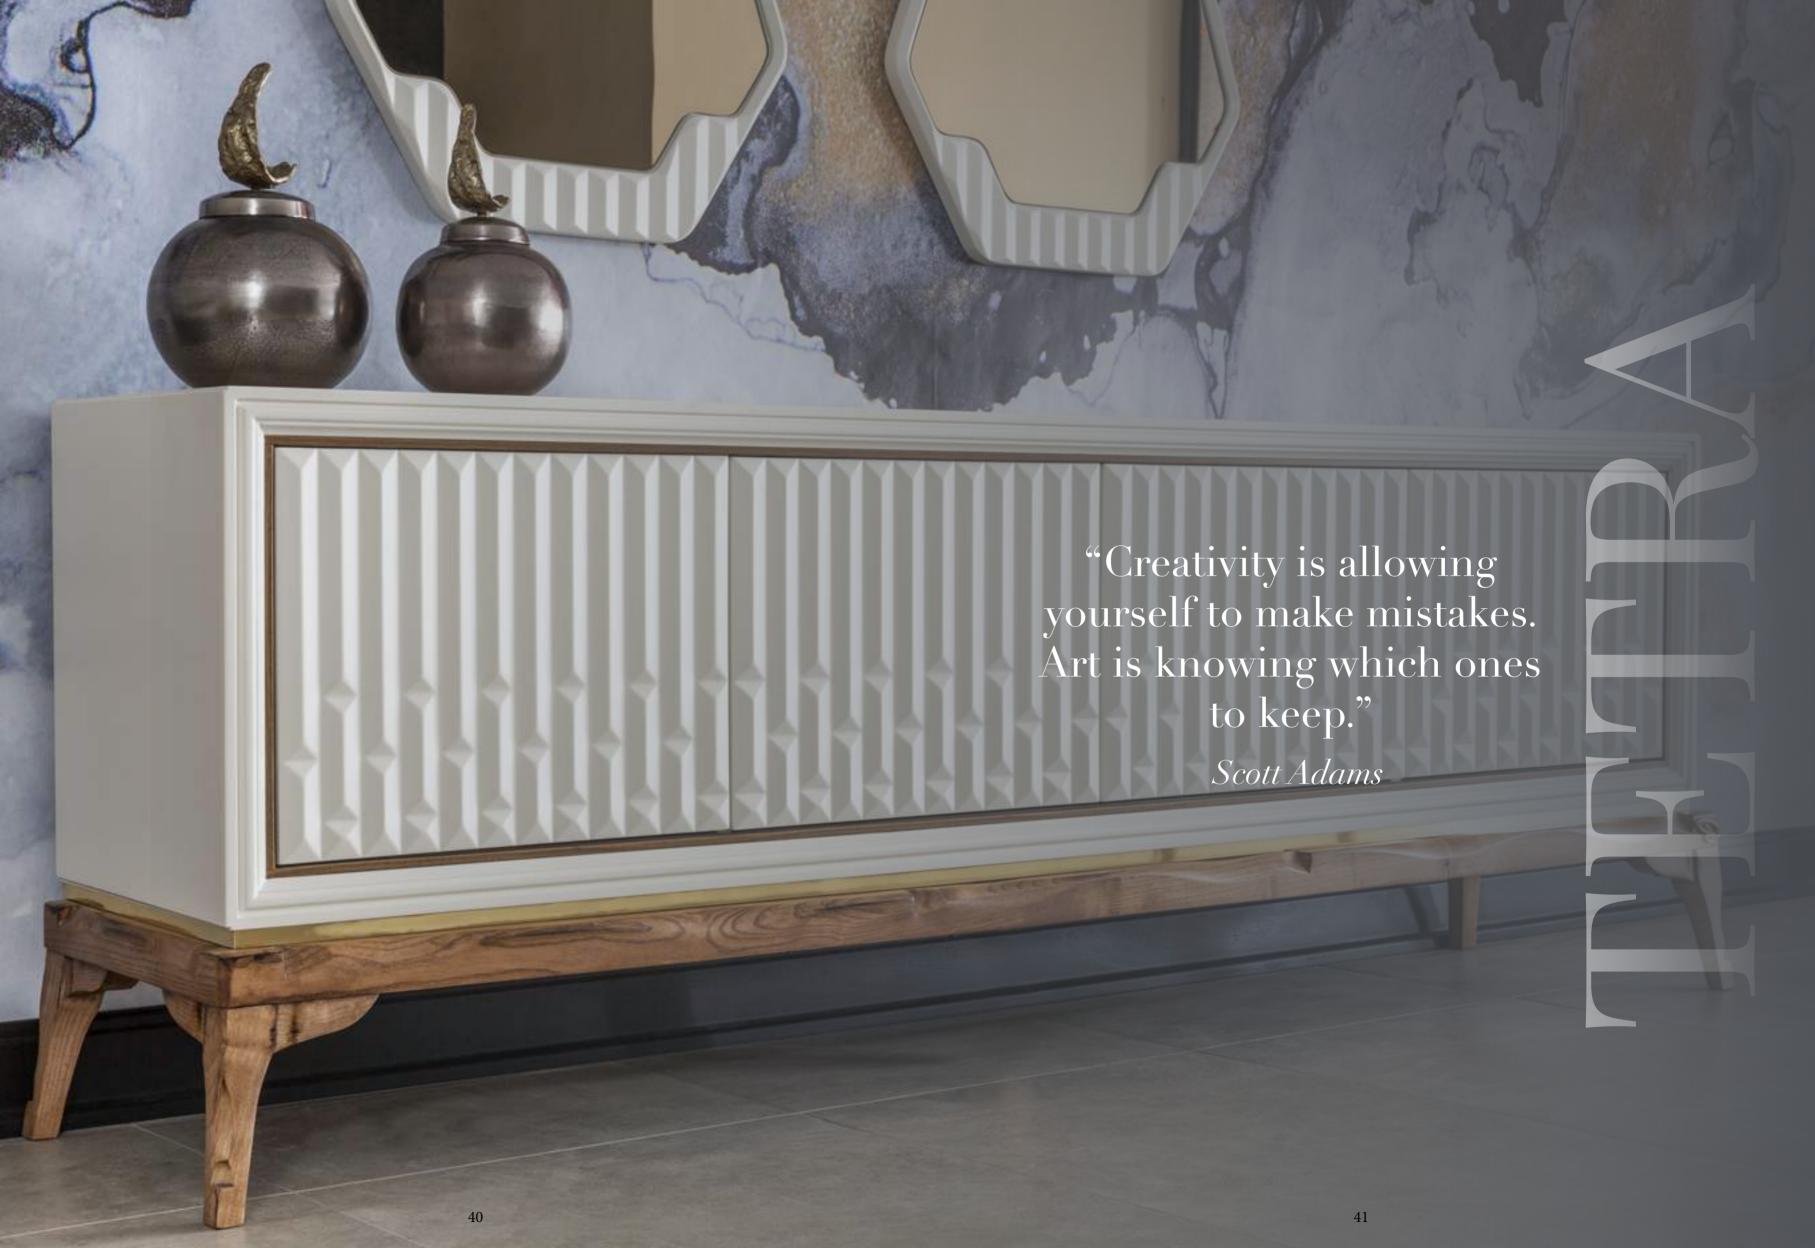

# TETRA

# diningroom Technical Information

**W**:218 **D**:48 **H**:78

**MIRROR** 

**W**:61 **D**:4 **H**:104

**TABLE** 

**W**:200 **D**:93 **H**:79

**TV SUB MODULE** 

**W**:230 **D**:48 **H**:56