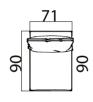

:**SIS 190000 V3



**BERGERE** 

**W**:87 **D**:90 **H**:88



CODE:LUIS 11



**CODE:**SIS 170000 V2



**BERGERE w**:87 **d**:90 **h**:88







**CODE:**SIS 190000 V3



# It creates a sophisticated and luxurious signature

A design that comes out with the combination of two colors that emphasizes both comfort and functionality.

















# Impact of the moment of their design and creation.

Some designs, no matter how long you use them, somehow can always shine and indefectible.











# BENTLEY

combinations













### BENTLEY

corner set
Technical Information



**CORNER w**:365/163 **d**:245 **h**:90



**POUF w**:73 **d**:73 **H**:40

### **BENTLEY**

corner set Technical Information

# BENTLEY

corner set Technical Information





THREE SEATER SOFA



ARMCHAIR



ONE SEATER
MIDDLE MODULE



MODULE MODULE



ONE SEATER ONE SEATER LEFT ARM RIGHT ARM



MODULE MODULE



CORNER MODULE





COFFEE TABLE























# Impact of the moment of their design and creation.

Some designs, no matter how long you use them, somehow can always shine and indefectible.







CODE:LUIS 04

04 **CODE:**SIS 190000 V3









# TOUCHES FROM THE LIFE.



Take a deep breath. go on a journey through the heart of nature, in the center of an untouched beauty.









With Bentley line where woods, nobility is reflected on its design. You will feel yourself in a magical world, having large usage areas along with its simplicity brings naturality you have imagined for your home.





"The power to design is reproduction, as is nurturing progress.'

Harry Bertoia