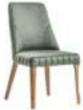

## *FALCON*

sofa set
Technical Information

**3 SEATER W**:234 **D**:100 **H**:91

**BERGERE W**:97 **D**:96 **H**:96

CODE:KEOPS 01

**3 SEATER W**:234 **D**:100 **H**:91

**BERGERE W**:97 **D**:96 **H**:96

FALCON sofa set

FALCON sofa set

FALCON sofa set

FALCON sofa set

FALCON sofa set

FALCON sofa set

FALCON sofa set

FALCON sofa set

FALCON sofa set