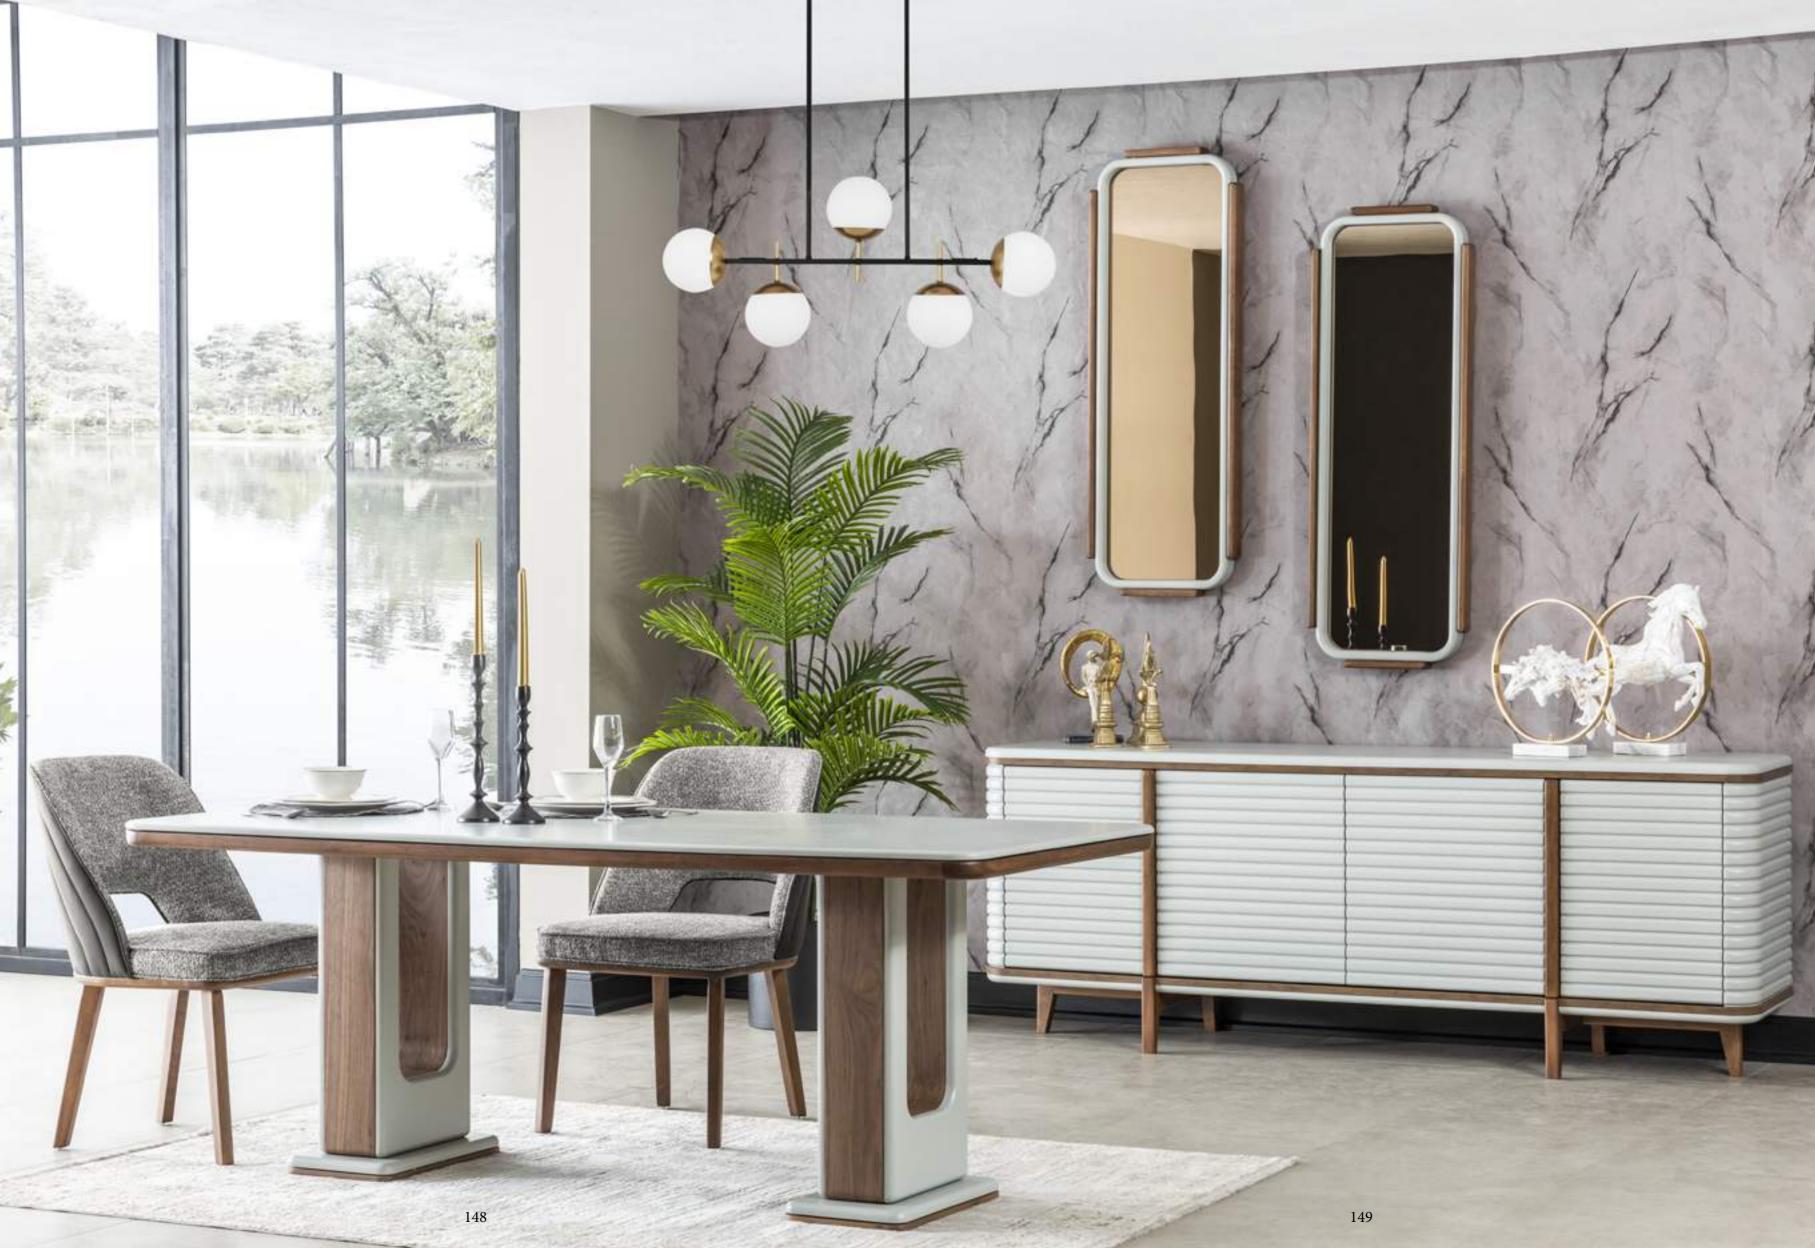

#### BENTLEY

diningroom
Technical Information

CONSOLE

**W**:209 **D**:52 **H**:81

**W**:44 **D**:7 **H**:124

**TV SUB MODULE** 

W:209 D:52 H:53

#### TV UPPER MODULE

**W**:40 **D**:40 **H**:120

**TABLE** 

**W**:200 **D**:91 **H**:76

CHAIR

**W**:53 **D**:61 **H**:84

**COFFEE TABLE** 

**W**:90 **D**:90 **H**:50