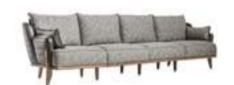

# BENTLEY

sofa set
Technical Information

3 SEATER

**W**:235 **D**:90 **H**:88

3 SEATER

**W**:235 **D**:90 **H**:88

### **BENTLEY**

sofa set
Technical Information

### **BENTLEY**

sofa set
Technical Information

**BERGERE w**:87 **d**:90 **h**:88

CODE:LUIS 06

**CODE:**SIS 190000 V3

**BERGERE W**:87 **D**:90 **H**:88

CODE:LUIS 08

**CODE:**SIS 140000 V1