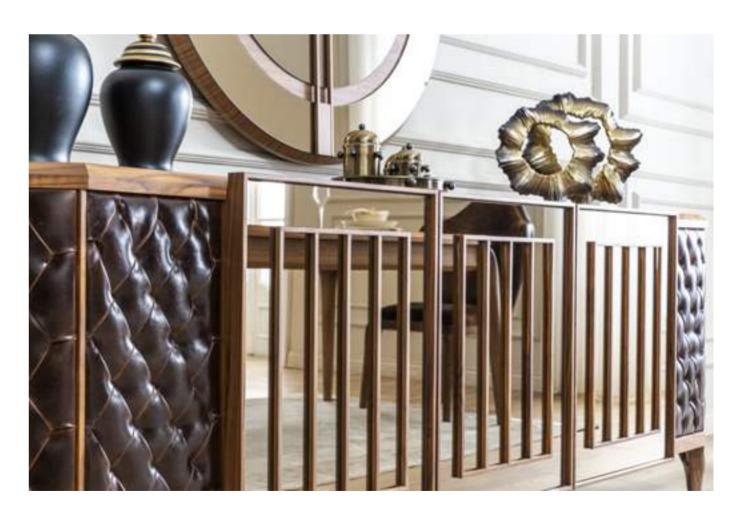

# TETRA

# diningroom Technical Information

**W**:218 **D**:48 **H**:78

**MIRROR** 

**W**:61 **D**:4 **H**:104

**TABLE** 

**W**:200 **D**:93 **H**:79

**TV SUB MODULE** 

**W**:230 **D**:48 **H**:56