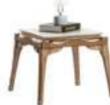

SHELF

**W**:109 **D**:21 **H**:20

**MINI TABLE** 

**W**:124 **D**:72 **H**:44

TV LEFT MODULE

**W**:39 **D**:22 **H**:115

TV BOX SHELF W:33 D:20 H:33

COFFEE TABLE

**W**:124 **D**:72 **H**:46

SIDE TABLE

**W**:50 **D**:50 **H**:44

**NESTING TABLE** 

**W**:63 **D**:49 **H**:53