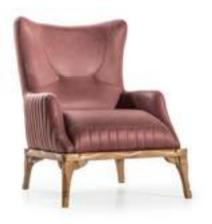

# BENTLEY

combinations

### BENTLEY

corner set
Technical Information

**CORNER w**:365/163 **d**:245 **h**:90

**POUF w**:73 **d**:73 **H**:40

### **BENTLEY**

corner set Technical Information

# BENTLEY

corner set Technical Information

THREE SEATER SOFA

ARMCHAIR

ONE SEATER
MIDDLE MODULE

MODULE MODULE

ONE SEATER ONE SEATER LEFT ARM RIGHT ARM

MODULE MODULE