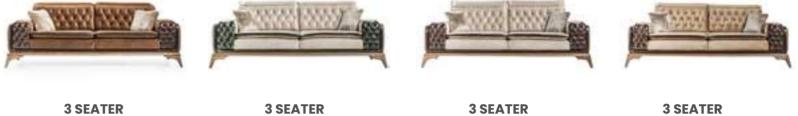

# TETRA

## sofa set Technical Information

3 SEATER **W**:223 **D**:103 **H**:87

3 SEATER **W**:223 **D**:103 **H**:87

3 SEATER **W**:223 **D**:103 **H**:87

3 SEATER W:223 D:103 H:87

3 SEATER W:223 D:103 H:87

3 SEATER W:223 D:103 H:87

3 SEATER **W**:223 **D**:103 **H**:87

3 SEATER W:223 D:103 H:87

3 SEATER **W**:223 **D**:103 **H**:87

3 SEATER W:223 D:103 H:87