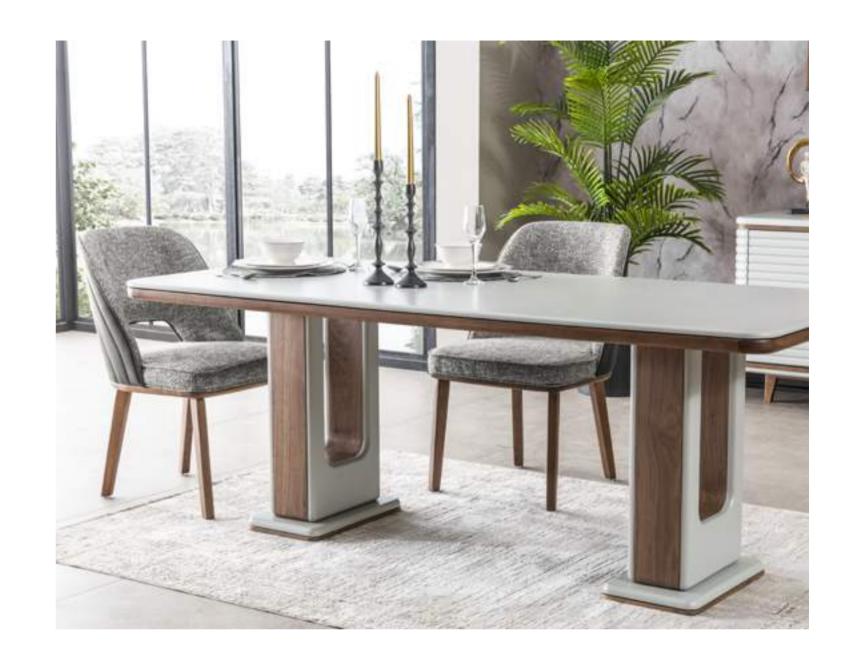

# diningroom Technical Information

**W**:218 **D**:48 **H**:78

**MIRROR** 

**W**:61 **D**:4 **H**:104

**TABLE** 

**W**:200 **D**:93 **H**:79

**TV SUB MODULE** 

**W**:230 **D**:48 **H**:56

SHELF

**W**:109 **D**:21 **H**:20

**MINI TABLE** 

**W**:124 **D**:72 **H**:44

TV LEFT MODULE

**W**:39 **D**:22 **H**:115

TV BOX SHELF W:33 D:20 H:33

COFFEE TABLE

**W**:124 **D**:72 **H**:46

SIDE TABLE

**W**:50 **D**:50 **H**:44

**NESTING TABLE** 

**W**:63 **D**:49 **H**:53