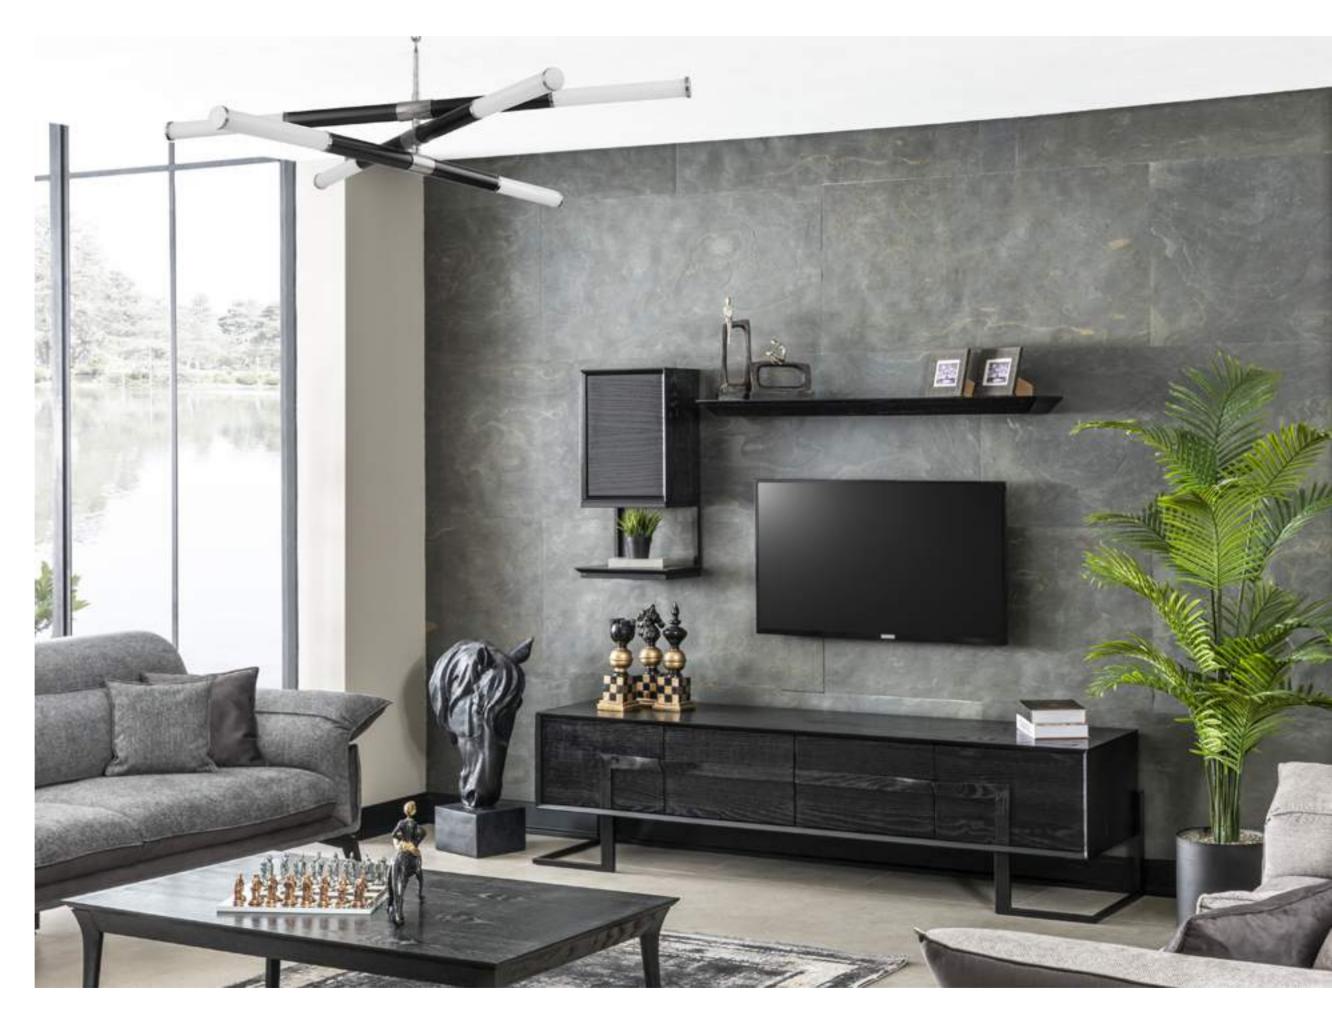

# diningroom Technical Information

**W**:218 **D**:48 **H**:78

**MIRROR** 

**W**:61 **D**:4 **H**:104

**TABLE** 

**W**:200 **D**:93 **H**:79

**TV SUB MODULE** 

**W**:230 **D**:48 **H**:56

SHELF

**W**:109 **D**:21 **H**:20

**MINI TABLE** 

**W**:124 **D**:72 **H**:44

TV LEFT MODULE

**W**:39 **D**:22 **H**:115

TV BOX SHELF W:33 D:20 H:33

COFFEE TABLE

**W**:124 **D**:72 **H**:46

SIDE TABLE

**W**:50 **D**:50 **H**:44

**NESTING TABLE** 

**W**:63 **D**:49 **H**:53