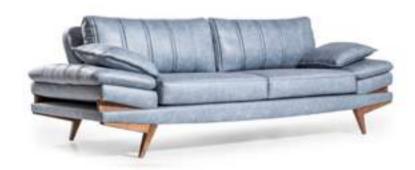

# TETRA

## sofa set Technical Information

3 SEATER **W**:223 **D**:103 **H**:87

3 SEATER **W**:223 **D**:103 **H**:87

3 SEATER **W**:223 **D**:103 **H**:87

3 SEATER W:223 D:103 H:87

3 SEATER W:223 D:103 H:87

3 SEATER W:223 D:103 H:87

3 SEATER **W**:223 **D**:103 **H**:87

3 SEATER W:223 D:103 H:87

3 SEATER **W**:223 **D**:103 **H**:87

3 SEATER W:223 D:103 H:87