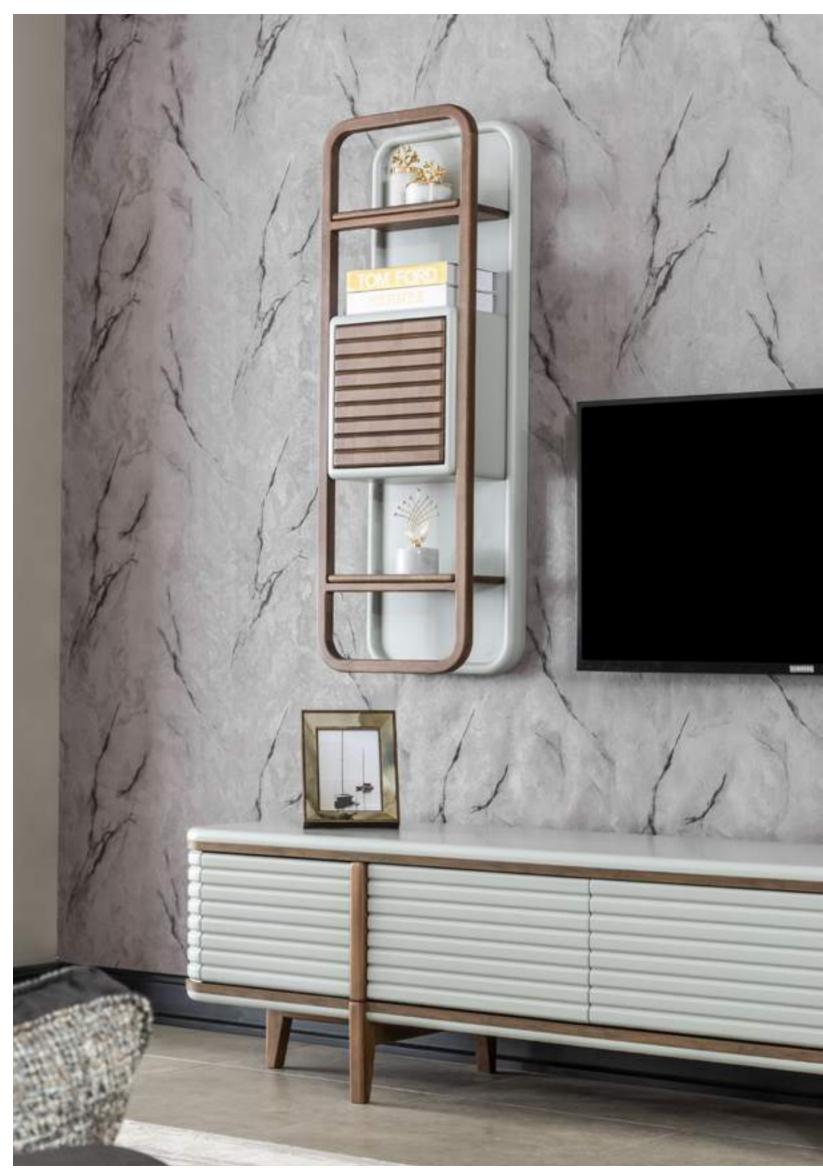

# diningroom Technical Information

**W**:218 **D**:48 **H**:78

**MIRROR** 

**W**:61 **D**:4 **H**:104

**TABLE** 

**W**:200 **D**:93 **H**:79

**TV SUB MODULE** 

**W**:230 **D**:48 **H**:56

SHELF

**W**:109 **D**:21 **H**:20

**MINI TABLE** 

**W**:124 **D**:72 **H**:44

TV LEFT MODULE

**W**:39 **D**:22 **H**:115

TV BOX SHELF W:33 D:20 H:33

COFFEE TABLE

**W**:124 **D**:72 **H**:46

SIDE TABLE

**W**:50 **D**:50 **H**:44

**NESTING TABLE** 

**W**:63 **D**:49 **H**:53