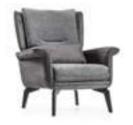

## With simple details

Panamera having a commodious and quiet appearance will be good for you. It will add a commodious atmosphere to your room with its bright and authentic style.

### PANAMERA black

sofa set
Technical Information

3 SEATER W:224 D:108 H:88

BERGERE

**W**:87 **D**:91 **H**:98

CODE:INDIANA 9600

CODE:LUIS 16

3 SEATER