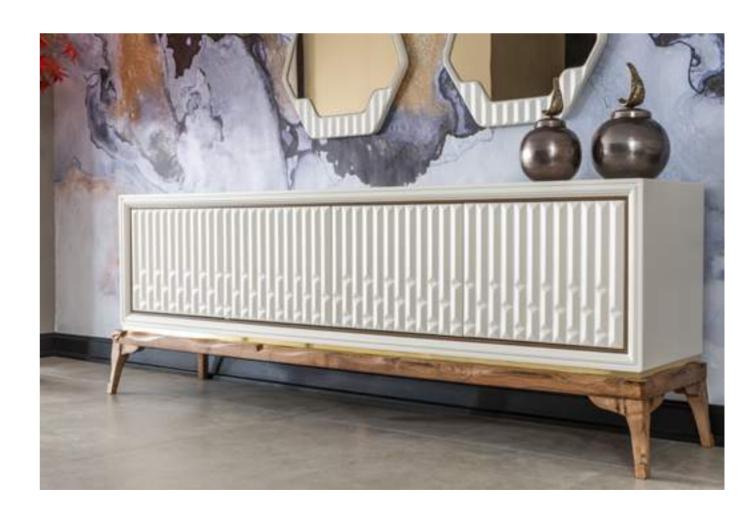

# diningroom Technical Information

**W**:218 **D**:48 **H**:78

**MIRROR** 

**W**:61 **D**:4 **H**:104

**TABLE** 

**W**:200 **D**:93 **H**:79

**TV SUB MODULE** 

**W**:230 **D**:48 **H**:56

SHELF

**W**:109 **D**:21 **H**:20

**MINI TABLE** 

**W**:124 **D**:72 **H**:44

TV LEFT MODULE

**W**:39 **D**:22 **H**:115

TV BOX SHELF W:33 D:20 H:33

COFFEE TABLE

**W**:124 **D**:72 **H**:46

SIDE TABLE

**W**:50 **D**:50 **H**:44

**NESTING TABLE** 

**W**:63 **D**:49 **H**:53