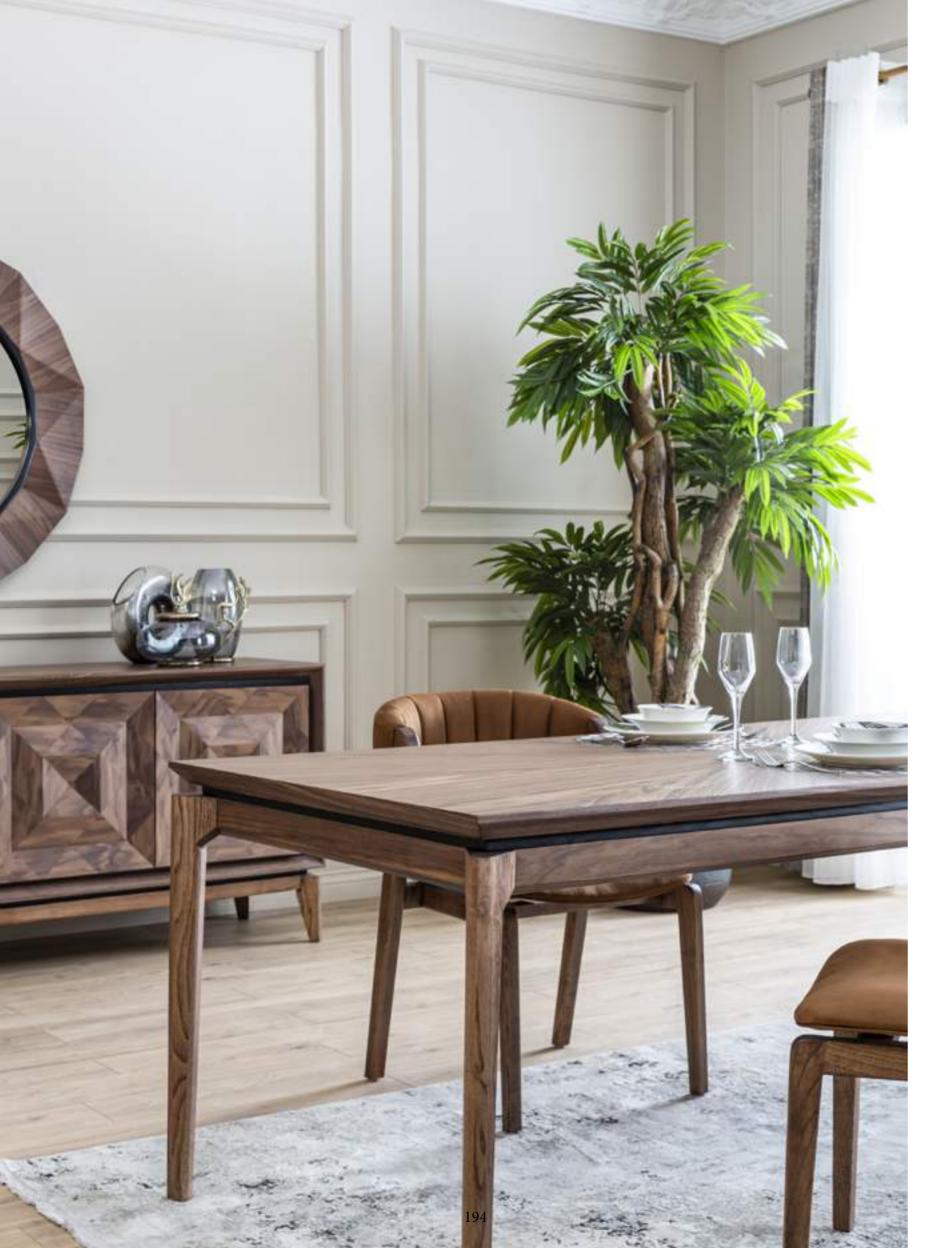

# diningroom Technical Information

**W**:218 **D**:48 **H**:78

**MIRROR** 

**W**:61 **D**:4 **H**:104

**TABLE** 

**W**:200 **D**:93 **H**:79

**TV SUB MODULE** 

**W**:230 **D**:48 **H**:56

SHELF

**W**:109 **D**:21 **H**:20

**MINI TABLE** 

**W**:124 **D**:72 **H**:44

TV LEFT MODULE

**W**:39 **D**:22 **H**:115

TV BOX SHELF W:33 D:20 H:33

COFFEE TABLE

**W**:124 **D**:72 **H**:46

SIDE TABLE

**W**:50 **D**:50 **H**:44

**NESTING TABLE** 

**W**:63 **D**:49 **H**:53