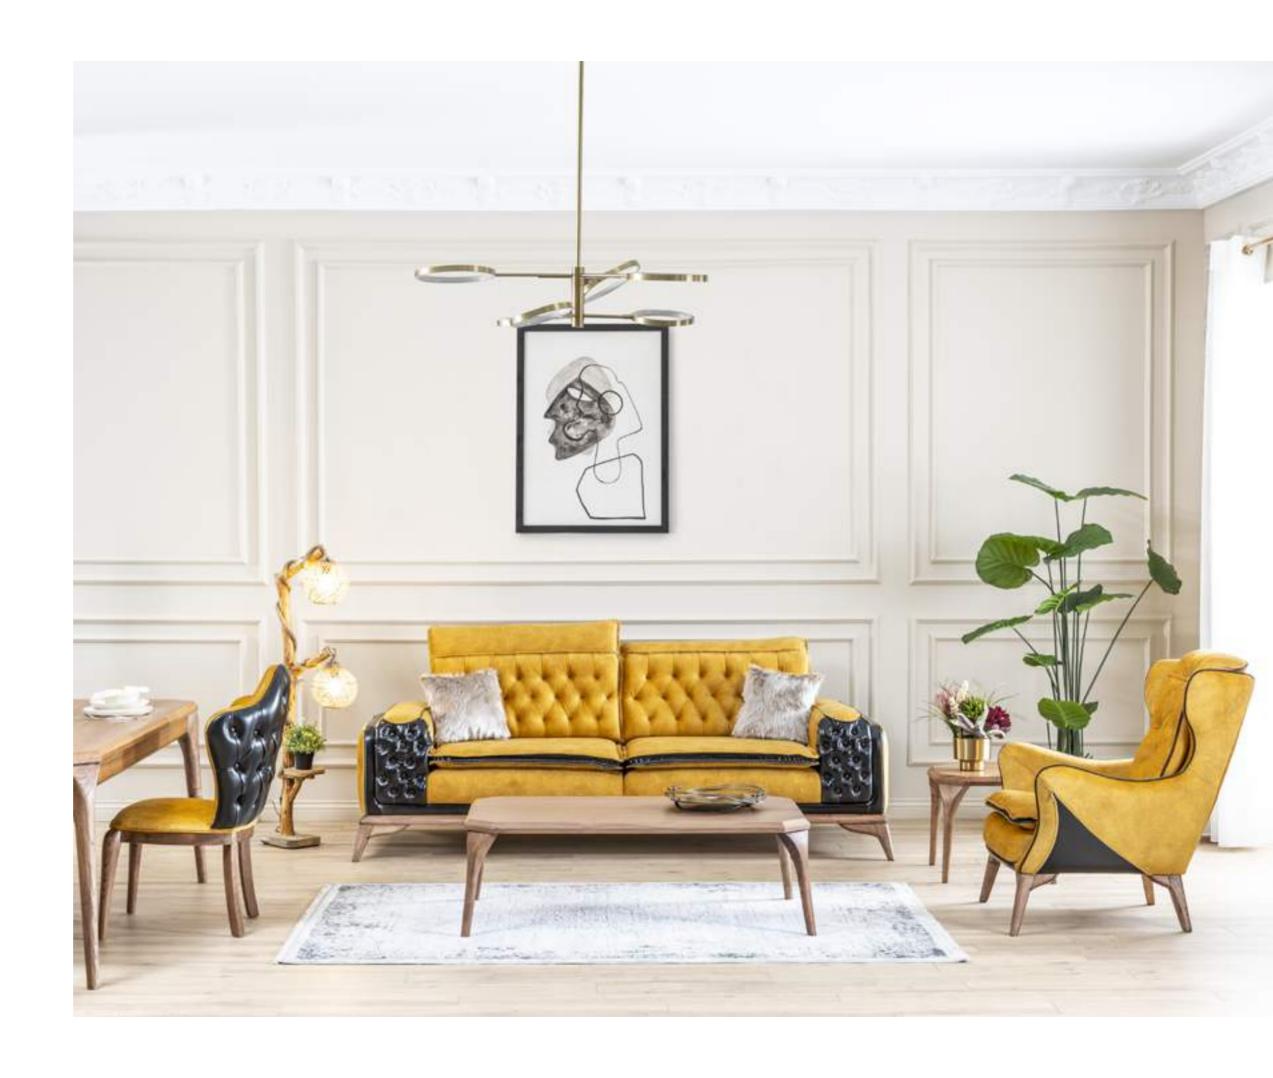

# *LOTUS*

sofa set
Technical Information

**W**:232 **D**:93 **H**:99

3 SEATER **W**:232 **D**:93 **H**:99

3 SEATER **W**:232 **D**:93 **H**:99 3 SEATER

**W**:232 **D**:93 **H**:99

W:232 D:93 H:99

3 SEATER

3 SEATER **W**:232 **D**:93 **H**:99

3 SEATER **W**:232 **D**:93 **H**:99

BERGERE **W**:80 **D**:92 **H**:100

**BERGERE W**:80 **D**:92 **H**:100

**BERGERE W**:80 **D**:92 **H**:100

**BERGERE W**:80 **D**:92 **H**:100

**BERGERE W**:80 **D**:92 **H**:100

**BERGERE W**:80 **D**:92 **H**:100

**BERGERE W**:80 **D**:92 **H**:100

CODE:NOVA 089

CODE:PULL-UP 04

CODE:NOVA 060

CODE:PULL-UP 03

CODE:NOVA 020

CODE:PULL-UP 03

CODE:NOVA 610 CODE:PULL-UP 01

CODE:NOVA 020

CODE:PULL-UP 04

CODE:NOVA 170 CODE:PULL-UP 01