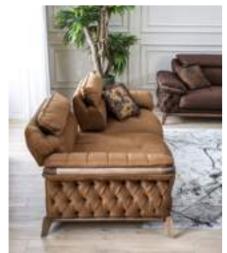

# BENTLEY

sofa set
Technical Information

3 SEATER

**W**:235 **D**:90 **H**:88

3 SEATER

**W**:235 **D**:90 **H**:88

### **BENTLEY**

sofa set
Technical Information

### **BENTLEY**

sofa set
Technical Information

**BERGERE w**:87 **d**:90 **h**:88

CODE:LUIS 06

**CODE:**SIS 190000 V3

**BERGERE W**:87 **D**:90 **H**:88

CODE:LUIS 08

**CODE:**SIS 140000 V1