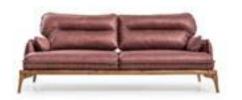

# BENTLEY

sofa set
Technical Information

3 SEATER

**W**:235 **D**:90 **H**:88

3 SEATER

**W**:235 **D**:90 **H**:88

### **BENTLEY**

sofa set
Technical Information

### **BENTLEY**

sofa set
Technical Information

**BERGERE w**:87 **d**:90 **h**:88

CODE:LUIS 06

**CODE:**SIS 190000 V3

**BERGERE W**:87 **D**:90 **H**:88

CODE:LUIS 08

**CODE:**SIS 140000 V1