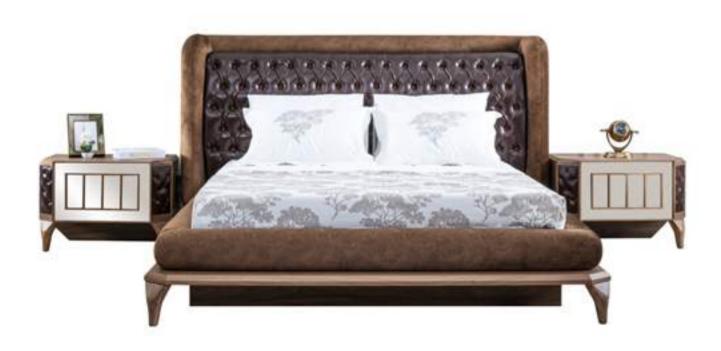

## bedroom Technical Information

WARDROBE

**W**:271 **D**:67 **H**:220

**BEDSTEAD** 

**W**:217 **D**:212 **H**:125

DRESSER

**W**:158 **D**:45 **H**:80

### **NIGHTSTAND**

**W**:75 **D**:42 **H**:52

### MIRROR

**W**:74 **D**:3 **H**:125

### **JEWELLERY BOX**

**W**:100 **D**:38 **H**:11