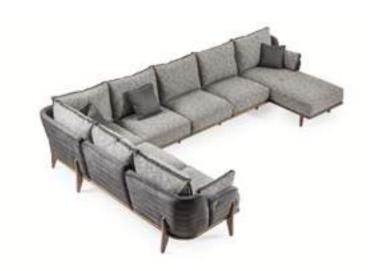

# TETRA

## sofa set Technical Information

3 SEATER **W**:223 **D**:103 **H**:87

3 SEATER **W**:223 **D**:103 **H**:87

3 SEATER **W**:223 **D**:103 **H**:87

3 SEATER W:223 D:103 H:87

3 SEATER W:223 D:103 H:87

3 SEATER W:223 D:103 H:87

3 SEATER **W**:223 **D**:103 **H**:87

3 SEATER W:223 D:103 H:87

3 SEATER **W**:223 **D**:103 **H**:87

3 SEATER W:223 D:103 H:87

# *TETRA*

sofa set Technical Information

**BERGERE W**:74 **D**:74 **H**:100

**BERGERE W**:74 **D**:74 **H**:100

**BERGERE W**:74 **D**:74 **H**:100

**BERGERE W**:74 **D**:74 **H**:100

BERGERE **W**:74 **D**:74 **H**:100

**BERGERE W**:74 **D**:74 **H**:100

**BERGERE W**:74 **D**:74 **H**:100

**BERGERE W**:74 **D**:74 **H**:100

**BERGERE W**:74 **D**:74 **H**:100

**BERGERE W**:74 **D**:74 **H**:100

TETRA sofa set

TETRA sofa set