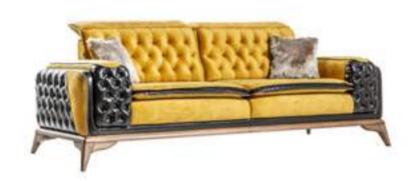

## sofa set Technical Information

3 SEATER **W**:223 **D**:103 **H**:87

3 SEATER **W**:223 **D**:103 **H**:87

3 SEATER **W**:223 **D**:103 **H**:87

3 SEATER W:223 D:103 H:87

3 SEATER W:223 D:103 H:87

3 SEATER W:223 D:103 H:87

3 SEATER **W**:223 **D**:103 **H**:87

3 SEATER W:223 D:103 H:87

3 SEATER **W**:223 **D**:103 **H**:87

3 SEATER W:223 D:103 H:87