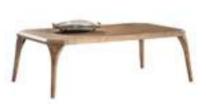

SHELF

**W**:109 **D**:21 **H**:20

**MINI TABLE** 

**W**:124 **D**:72 **H**:44

TV LEFT MODULE

**W**:39 **D**:22 **H**:115

TV BOX SHELF W:33 D:20 H:33

COFFEE TABLE

**W**:124 **D**:72 **H**:46

SIDE TABLE

**W**:50 **D**:50 **H**:44

**NESTING TABLE** 

**W**:63 **D**:49 **H**:53