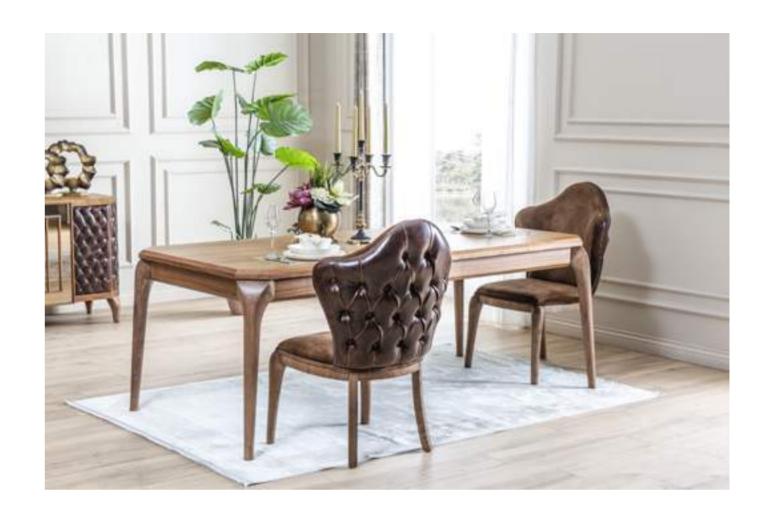

# TETRA

# diningroom Technical Information

**W**:218 **D**:48 **H**:78

**MIRROR** 

**W**:61 **D**:4 **H**:104

**TABLE** 

**W**:200 **D**:93 **H**:79

**TV SUB MODULE** 

**W**:230 **D**:48 **H**:56

# diningroom Technical Information

**CHAIR W**:51 **D**:67 **H**:93

**CHAIR W**:51 **D**:67 **H**:93

**BENCH W**:160 **D**:44 **H**:42

**BENCH w**:160 **d**:44 **H**:42

**CHAIR W**:51 **D**:67 **H**:93

**CHAIR W**:51 **D**:67 **H**:93