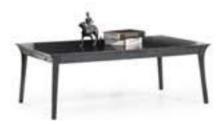

SHELF

**W**:109 **D**:21 **H**:20

**MINI TABLE** 

**W**:124 **D**:72 **H**:44

TV LEFT MODULE

**W**:39 **D**:22 **H**:115

TV BOX SHELF W:33 D:20 H:33

COFFEE TABLE

**W**:124 **D**:72 **H**:46

SIDE TABLE

**W**:50 **D**:50 **H**:44

**NESTING TABLE** 

**W**:63 **D**:49 **H**:53