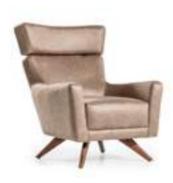

# *TETRA*

sofa set Technical Information

**BERGERE W**:74 **D**:74 **H**:100

**BERGERE W**:74 **D**:74 **H**:100

**BERGERE W**:74 **D**:74 **H**:100

**BERGERE W**:74 **D**:74 **H**:100

BERGERE **W**:74 **D**:74 **H**:100

**BERGERE W**:74 **D**:74 **H**:100

**BERGERE W**:74 **D**:74 **H**:100

**BERGERE W**:74 **D**:74 **H**:100

**BERGERE W**:74 **D**:74 **H**:100

**BERGERE W**:74 **D**:74 **H**:100

TETRA sofa set

TETRA sofa set