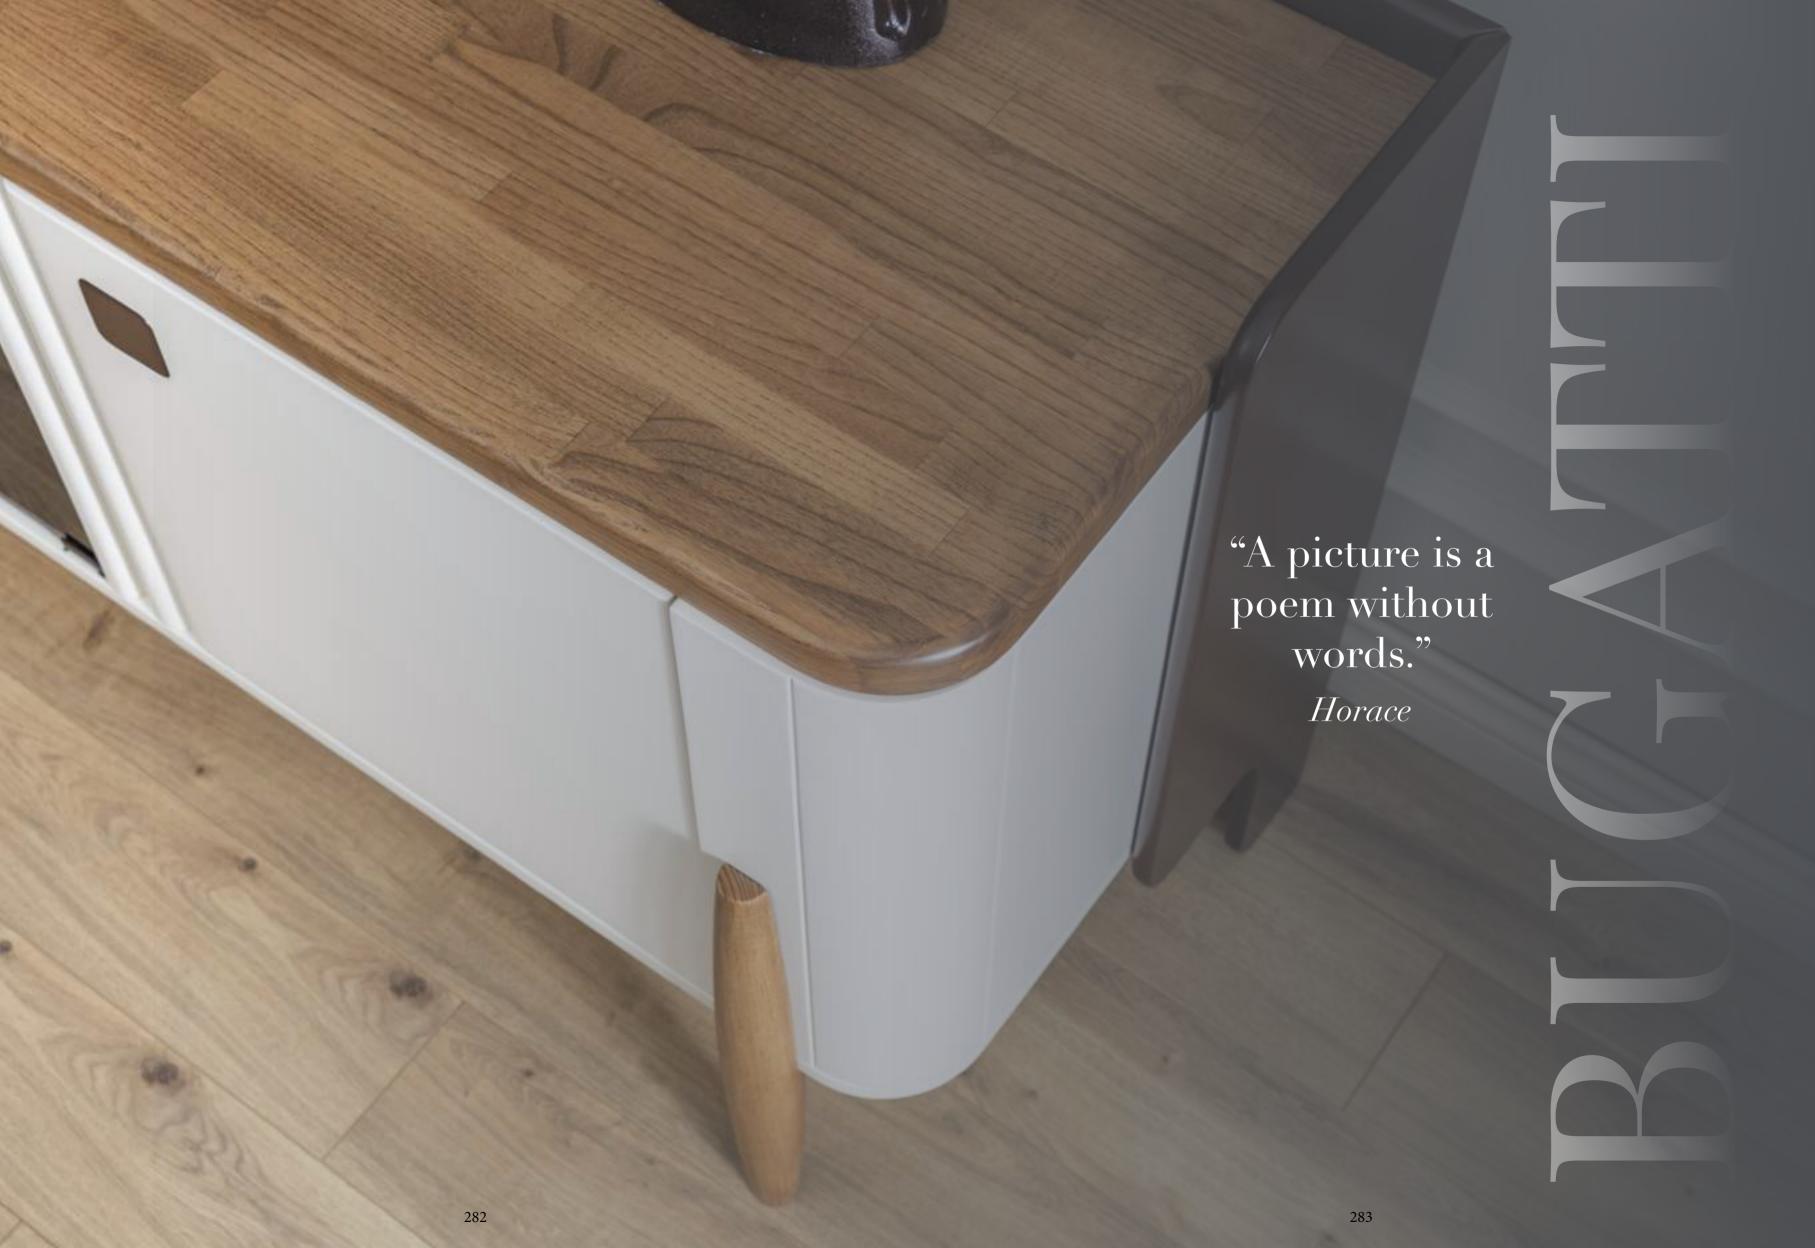

## **BUGATTI**

diningroom
Technical Information

**W**:212 **D**:50 **H**:80

**W**:86 **D**:7 **H**:75

TABLE

**W**:200 **D**:90 **H**:75

### TV SUB MODULE

**W**:212 **D**:50 **H**:60

### TV UPPER LEFT MODULE

**W**:53 **D**:20 **H**:63

### TV UPPER RIGHT MODULE

**W**:53 **D**:20 **H**:63

CHAIR

**W**:60 **D**:55 **H**:93