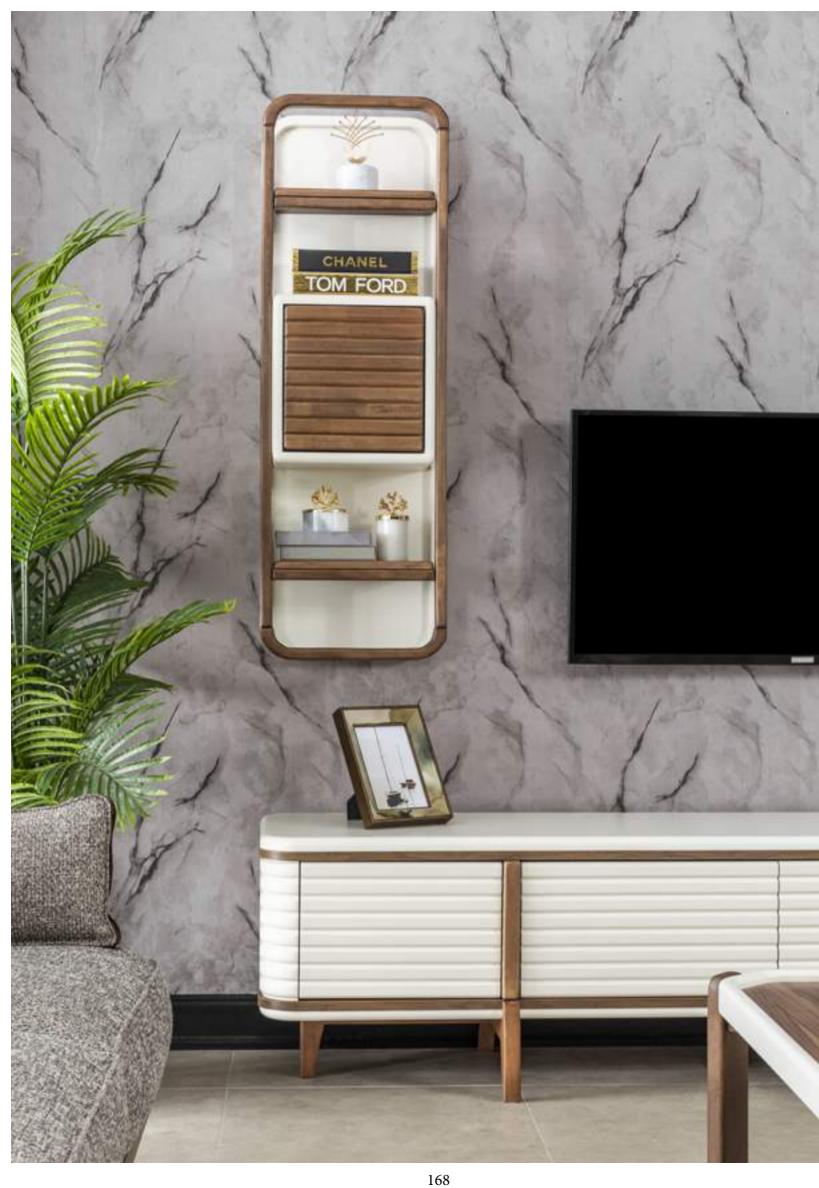

#### BENTLEY

diningroom
Technical Information

CONSOLE

**W**:209 **D**:52 **H**:81

**W**:44 **D**:7 **H**:124

**TV SUB MODULE** 

W:209 D:52 H:53

#### TV UPPER MODULE

**W**:40 **D**:40 **H**:120

**TABLE** 

**W**:200 **D**:91 **H**:76

CHAIR

**W**:53 **D**:61 **H**:84

**COFFEE TABLE** 

**W**:90 **D**:90 **H**:50