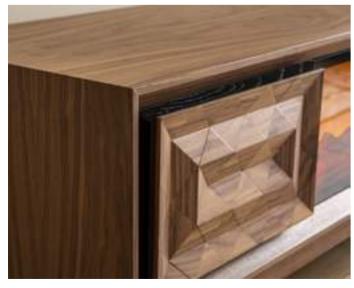

# diningroom Technical Information

**W**:218 **D**:48 **H**:78

**MIRROR** 

**W**:61 **D**:4 **H**:104

**TABLE** 

**W**:200 **D**:93 **H**:79

**TV SUB MODULE** 

**W**:230 **D**:48 **H**:56

SHELF

**W**:109 **D**:21 **H**:20

**MINI TABLE** 

**W**:124 **D**:72 **H**:44

TV LEFT MODULE

**W**:39 **D**:22 **H**:115

TV BOX SHELF W:33 D:20 H:33

COFFEE TABLE

**W**:124 **D**:72 **H**:46

SIDE TABLE

**W**:50 **D**:50 **H**:44

**NESTING TABLE** 

**W**:63 **D**:49 **H**:53