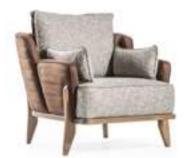

**WARDROBE W**:270 **D**:62 **H**:229







**DRESSER w**:122/190 **d**:50 **H**:76

NIGHTSTAND
w:75 d:50 h:52

MIRROR

w:102 d:6 h:102

**JEWELLERY BOX** 

**W**:103 **D**:36 **H**:17













# It creates a sophisticated and luxurious signature

A design that comes out with the combination of two colors that emphasizes both comfort and functionality.





CODE:LUIS 06 CODE:SIS 190000 V3









# BENTLEY

sofa set
Technical Information



3 SEATER

**W**:235 **D**:90 **H**:88



3 SEATER

**W**:235 **D**:90 **H**:88



# It creates a sophisticated and luxurious signature

A design that comes out with the combination of two colors that emphasizes both comfort and functionality.





### **BENTLEY**

sofa set
Technical Information

### **BENTLEY**

sofa set
Technical Information



**BERGERE w**:87 **d**:90 **h**:88



CODE:LUIS 06



**CODE:**SIS 190000 V3



**BERGERE W**:87 **D**:90 **H**:88



CODE:LUIS 08



**CODE:**SIS 140000 V1



BERGERE

**W**:87 **D**:90 **H**:88



CODE:LUIS 16



**CODE:**SIS 180000 V3



BERGERE

**W**:87 **D**:90 **H**:88



CODE:LUIS 05



**CODE:**SIS 14000 V2



**BERGERE** 

**W**:87 **D**:90 **H**:88



CODE:LUIS 06



**CODE:**SIS 140000 V1

129



BERGERE

**W**:87 **D**:90 **H**:88



CODE:LUIS 14



**CODE:**SIS 170000 V2



BERGERE

**W**:87 **D**:90 **H**:88



CODE:LUIS 05



**CODE:**SIS 180000 V3



BERGERE

**W**:87 **D**:90 **H**:88



CODE:LUIS 09



**CODE:**SIS 150000 V3



**BERGERE** 

**W**:87 **D**:90 **H**:88



CODE:LUIS 04



**CODE:**SIS 190000 V3



**BERGERE** 

**W**:87 **D**:90 **H**:88



CODE:LUIS 11