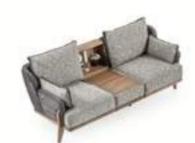

# TETRA

## sofa set Technical Information

3 SEATER **W**:223 **D**:103 **H**:87

3 SEATER **W**:223 **D**:103 **H**:87

3 SEATER **W**:223 **D**:103 **H**:87

3 SEATER W:223 D:103 H:87

3 SEATER W:223 D:103 H:87

3 SEATER W:223 D:103 H:87

3 SEATER **W**:223 **D**:103 **H**:87

3 SEATER W:223 D:103 H:87

3 SEATER **W**:223 **D**:103 **H**:87

3 SEATER W:223 D:103 H:87

# *TETRA*

sofa set Technical Information

**BERGERE W**:74 **D**:74 **H**:100

**BERGERE W**:74 **D**:74 **H**:100

**BERGERE W**:74 **D**:74 **H**:100

**BERGERE W**:74 **D**:74 **H**:100

BERGERE **W**:74 **D**:74 **H**:100

**BERGERE W**:74 **D**:74 **H**:100

**BERGERE W**:74 **D**:74 **H**:100

**BERGERE W**:74 **D**:74 **H**:100

**BERGERE W**:74 **D**:74 **H**:100

**BERGERE W**:74 **D**:74 **H**:100

TETRA sofa set

TETRA sofa set