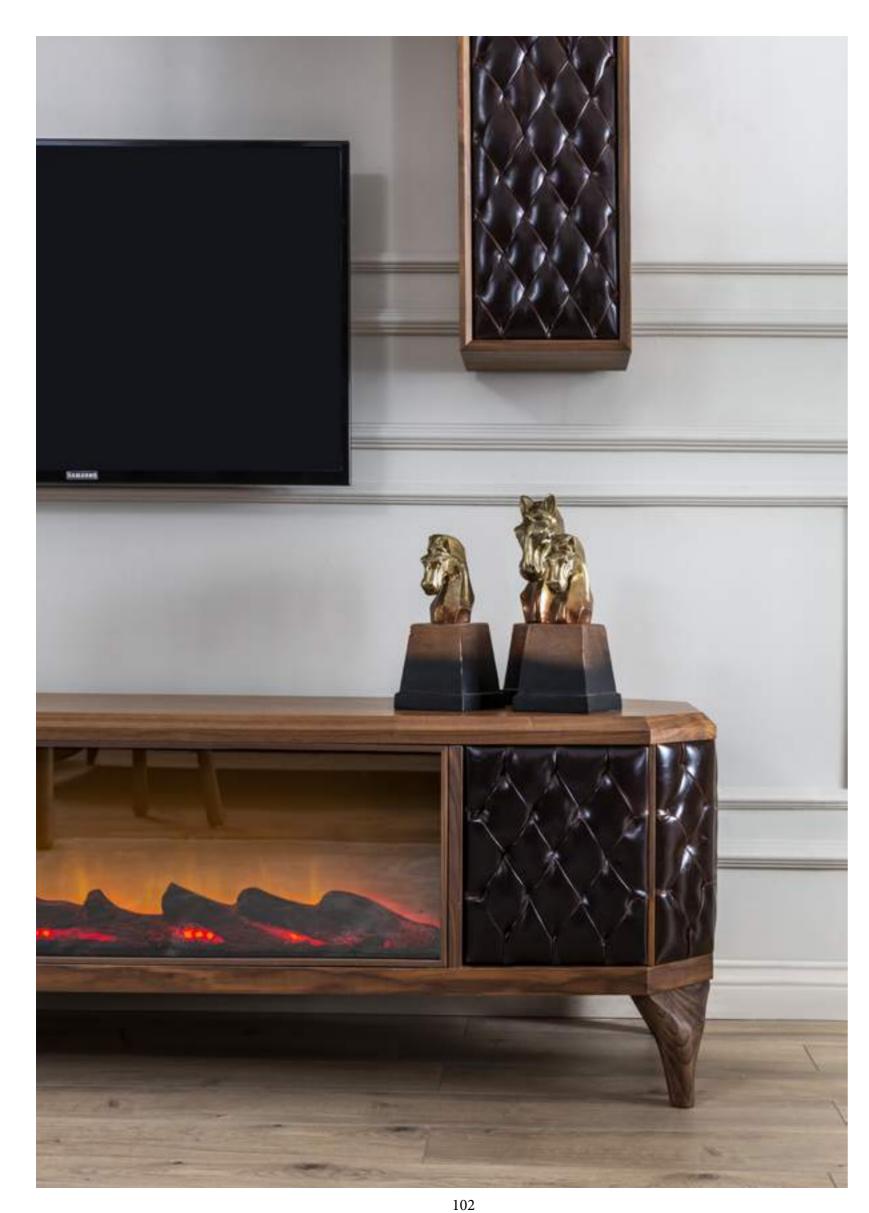

# TETRA

# diningroom Technical Information

**W**:218 **D**:48 **H**:78

**MIRROR** 

**W**:61 **D**:4 **H**:104

**TABLE** 

**W**:200 **D**:93 **H**:79

**TV SUB MODULE** 

**W**:230 **D**:48 **H**:56

SHELF

**W**:109 **D**:21 **H**:20

**MINI TABLE** 

**W**:124 **D**:72 **H**:44

TV LEFT MODULE

**W**:39 **D**:22 **H**:115

TV BOX SHELF W:33 D:20 H:33

COFFEE TABLE

**W**:124 **D**:72 **H**:46

SIDE TABLE

**W**:50 **D**:50 **H**:44

**NESTING TABLE** 

**W**:63 **D**:49 **H**:53