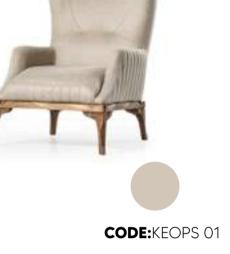

## *FALCON*

sofa set
Technical Information

**3 SEATER W**:234 **D**:100 **H**:91

**BERGERE W**:97 **D**:96 **H**:96

CODE:KEOPS 01

**3 SEATER W**:234 **D**:100 **H**:91

**BERGERE W**:97 **D**:96 **H**:96

FALCON sofa set