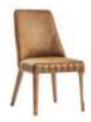

# BENTLEY

sofa set
Technical Information

3 SEATER

**W**:235 **D**:90 **H**:88

3 SEATER

**W**:235 **D**:90 **H**:88

### **BENTLEY**

sofa set
Technical Information

**BERGERE w**:87 **d**:90 **h**:88

CODE:LUIS 06

**CODE:**SIS 190000 V3

**BERGERE W**:87 **D**:90 **H**:88

CODE:LUIS 08

**CODE:**SIS 140000 V1