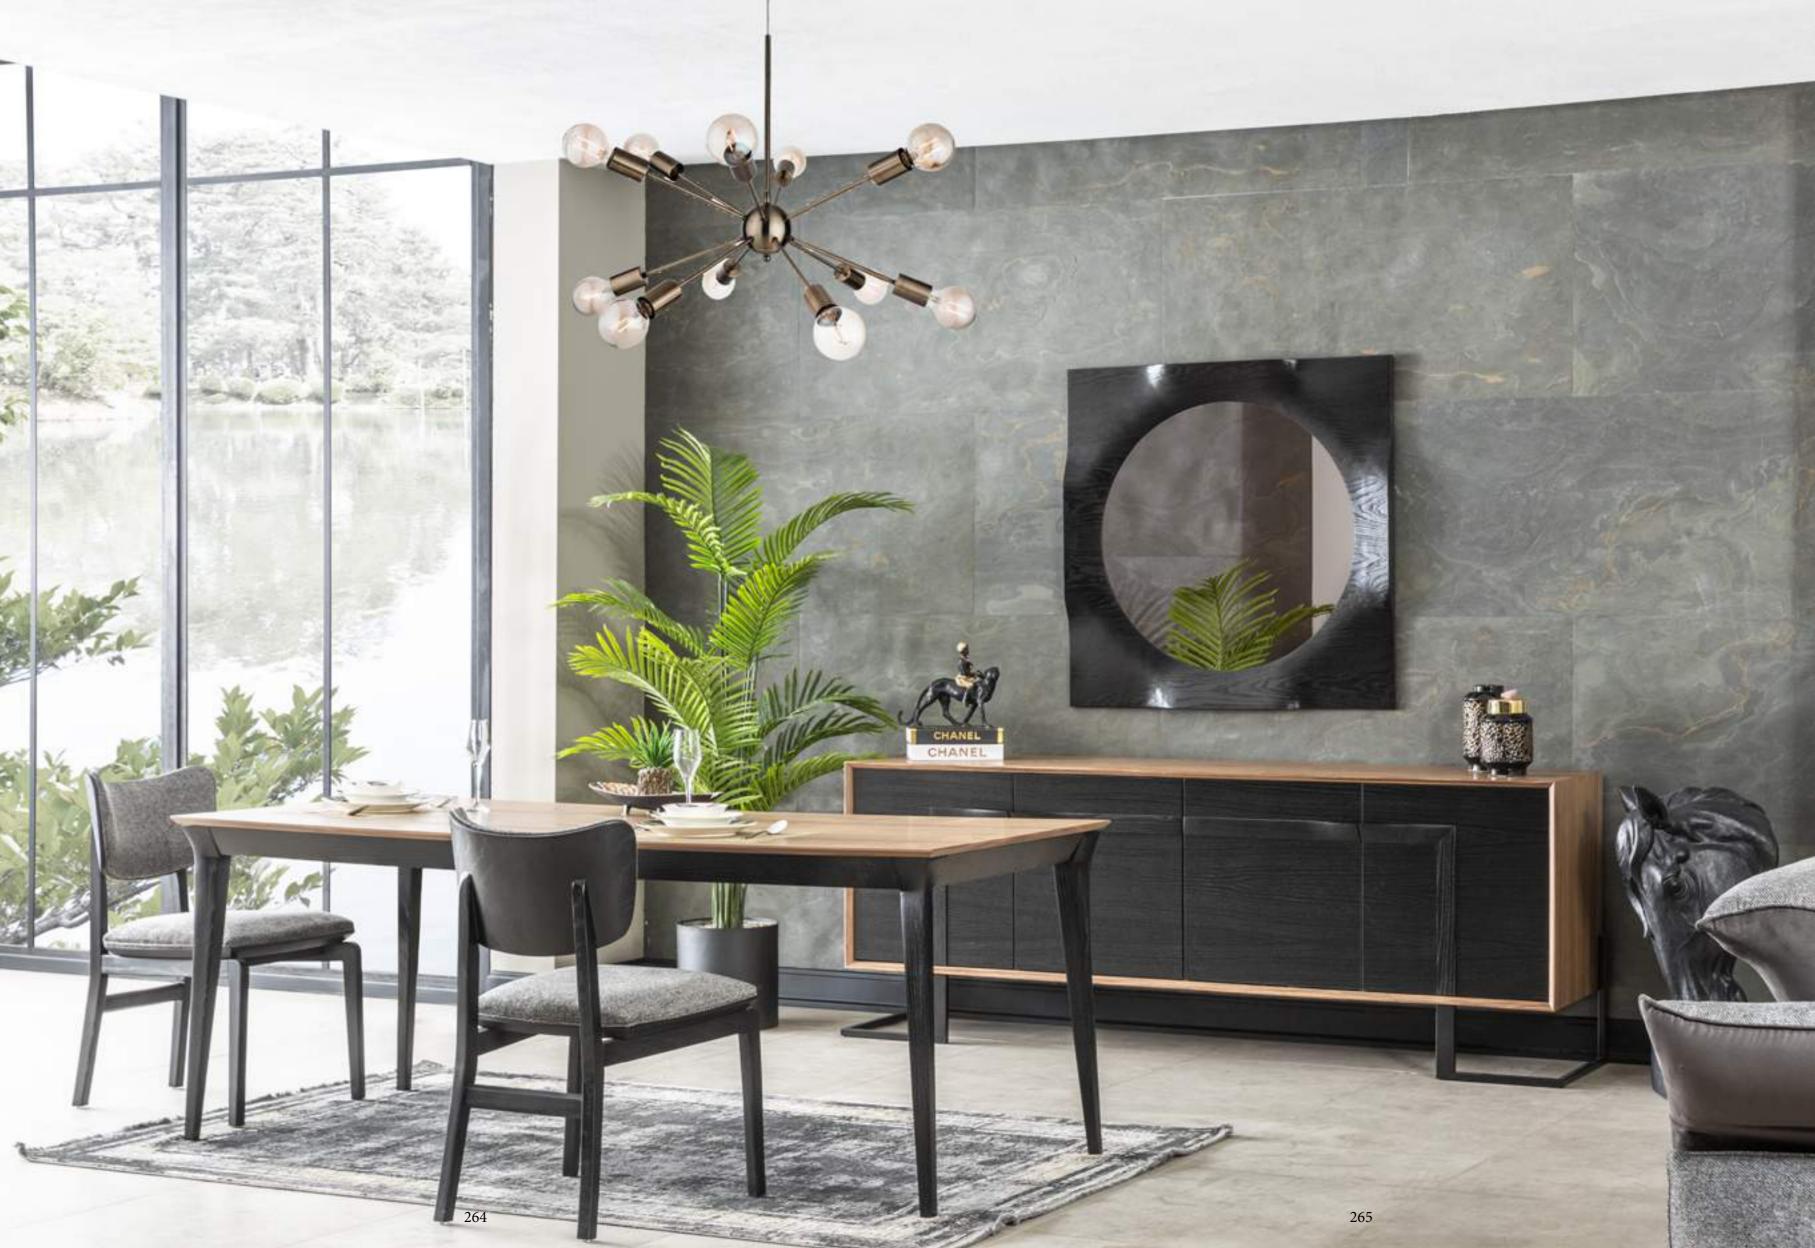

# TETRA

# diningroom Technical Information

**W**:218 **D**:48 **H**:78

**MIRROR** 

**W**:61 **D**:4 **H**:104

**TABLE** 

**W**:200 **D**:93 **H**:79

**TV SUB MODULE** 

**W**:230 **D**:48 **H**:56

# diningroom Technical Information