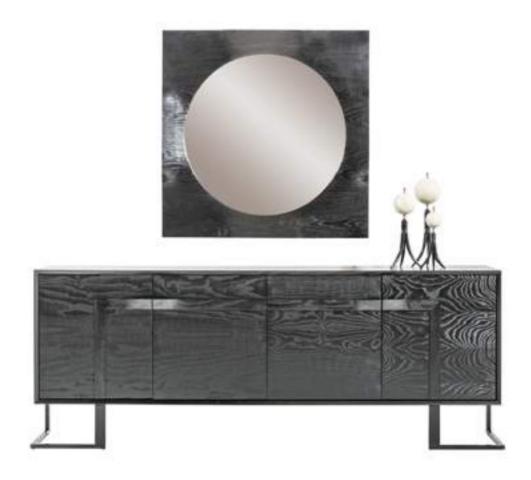

# TETRA

# diningroom Technical Information

**W**:218 **D**:48 **H**:78

**MIRROR** 

**W**:61 **D**:4 **H**:104

**TABLE** 

**W**:200 **D**:93 **H**:79

**TV SUB MODULE** 

**W**:230 **D**:48 **H**:56