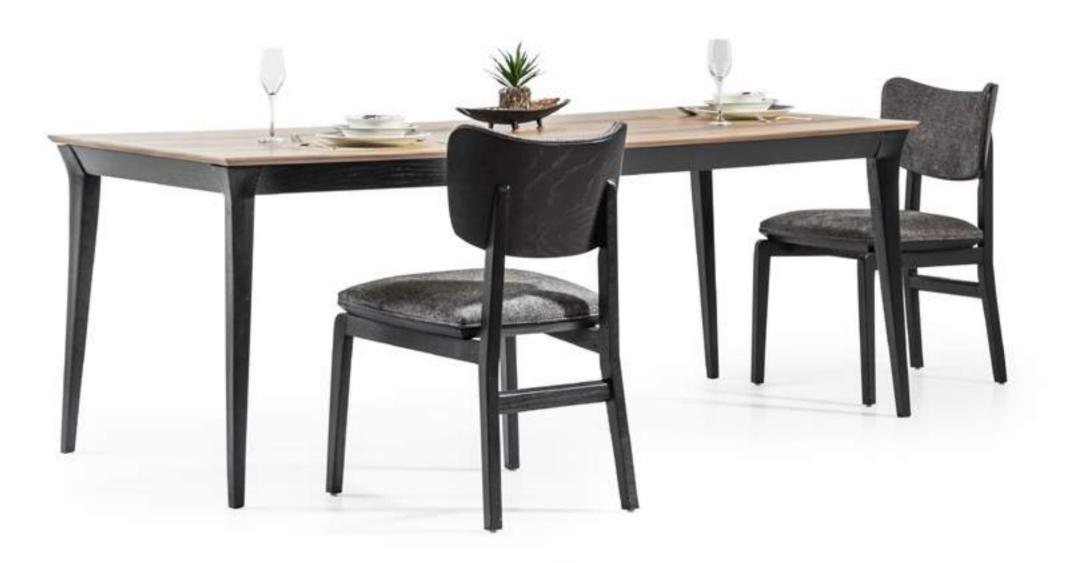

# *TETRA*

# diningroom Technical Information

# diningroom Technical Information

**CHAIR W**:51 **D**:67 **H**:93

**CHAIR W**:51 **D**:67 **H**:93

**BENCH W**:160 **D**:44 **H**:42

**BENCH w**:160 **d**:44 **H**:42

**CHAIR W**:51 **D**:67 **H**:93

**CHAIR W**:51 **D**:67 **H**:93