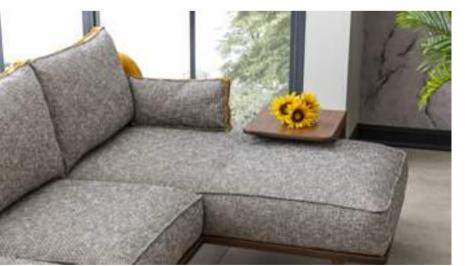

# BENTLEY

sofa set
Technical Information

3 SEATER

**W**:235 **D**:90 **H**:88

3 SEATER

**W**:235 **D**:90 **H**:88

### BENTLEY

corner set
Technical Information

**CORNER w**:365/163 **d**:245 **h**:90

**POUF w**:73 **d**:73 **H**:40

# BENTLEY

corner set Technical Information

THREE SEATER SOFA

ARMCHAIR

ONE SEATER
MIDDLE MODULE

MODULE MODULE

ONE SEATER ONE SEATER LEFT ARM RIGHT ARM

MODULE MODULE