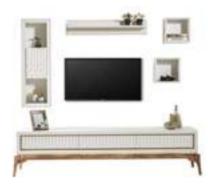

# TETRA

# diningroom Technical Information

**W**:218 **D**:48 **H**:78

**MIRROR** 

**W**:61 **D**:4 **H**:104

**TABLE** 

**W**:200 **D**:93 **H**:79

**TV SUB MODULE** 

**W**:230 **D**:48 **H**:56

SHELF

**W**:109 **D**:21 **H**:20

**MINI TABLE** 

**W**:124 **D**:72 **H**:44

TV LEFT MODULE

**W**:39 **D**:22 **H**:115

TV BOX SHELF W:33 D:20 H:33

COFFEE TABLE

**W**:124 **D**:72 **H**:46

SIDE TABLE

**W**:50 **D**:50 **H**:44

**NESTING TABLE** 

**W**:63 **D**:49 **H**:53