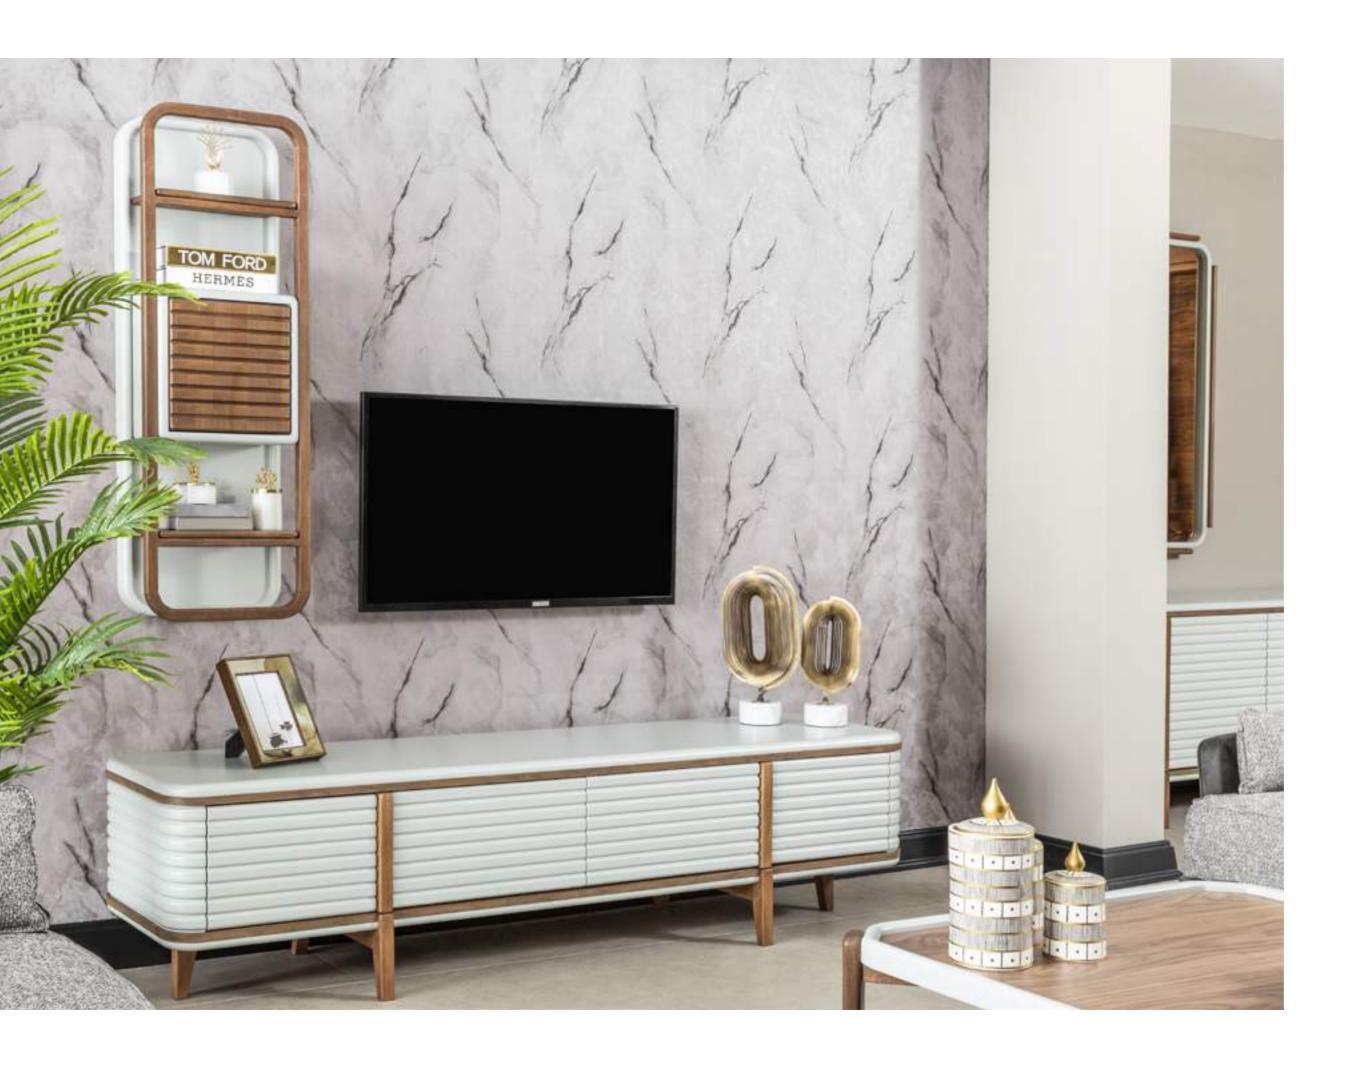

# TETRA

# diningroom Technical Information

**W**:218 **D**:48 **H**:78

**MIRROR** 

**W**:61 **D**:4 **H**:104

**TABLE** 

**W**:200 **D**:93 **H**:79

**TV SUB MODULE** 

**W**:230 **D**:48 **H**:56

SHELF

**W**:109 **D**:21 **H**:20

**MINI TABLE** 

**W**:124 **D**:72 **H**:44

TV LEFT MODULE

**W**:39 **D**:22 **H**:115

TV BOX SHELF W:33 D:20 H:33

COFFEE TABLE

**W**:124 **D**:72 **H**:46

SIDE TABLE

**W**:50 **D**:50 **H**:44

**NESTING TABLE** 

**W**:63 **D**:49 **H**:53