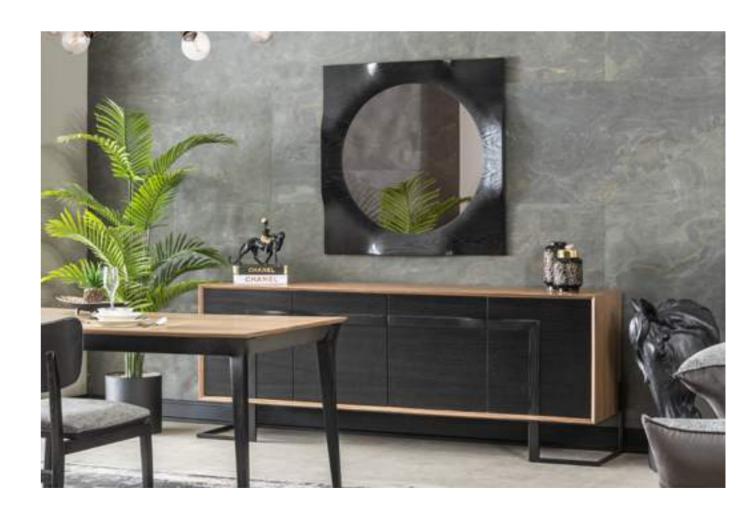

# TETRA

# diningroom Technical Information

**W**:218 **D**:48 **H**:78

**MIRROR** 

**W**:61 **D**:4 **H**:104

**TABLE** 

**W**:200 **D**:93 **H**:79

**TV SUB MODULE** 

**W**:230 **D**:48 **H**:56

# diningroom Technical Information