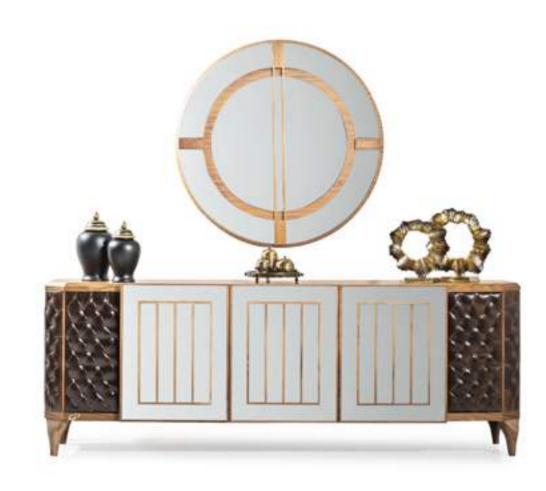

# diningroom Technical Information

CONSOLE

**W**:218 **D**:54 **H**:79

**MIRROR W**:102 **D**:6 **H**:102

**TABLE** 

**W**:200 **D**:100 **H**:78

TV SUB MODULE

**W**:221 **D**:50 **H**:56

**CHAIR W**:64 **D**:68 **H**:98

**MINI TABLE** 

**W**:127 **D**:75 **H**:46

#### TV UPHOLSTERED MODULE

**W**:27 **D**:20 **H**:67

#### SHELF

**W**:169 **D**:22 **H**:5

#### TV MIRROR MODULE

**W**:37 **D**:24 **H**:92

#### **TV BOX SHELF**

**W**:67 **D**:20 **H**:27

#### **COFFEE TABLE**

**W**:127 **D**:75 **H**:46 M³:0,35856 K**G**:66

#### SIDE TABLE

**W**:50 **D**:50 **H**:46

**NESTING TABLE** 

**W**:62 **D**:50 **H**:55