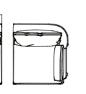

SIS 170000 V2



**BERGERE w**:87 **d**:90 **h**:88







**CODE:**SIS 190000 V3



# It creates a sophisticated and luxurious signature

A design that comes out with the combination of two colors that emphasizes both comfort and functionality.

















# Impact of the moment of their design and creation.

Some designs, no matter how long you use them, somehow can always shine and indefectible.











# BENTLEY

combinations













### BENTLEY

corner set
Technical Information



**CORNER w**:365/163 **d**:245 **h**:90



**POUF w**:73 **d**:73 **H**:40

### **BENTLEY**

corner set Technical Information

# BENTLEY

corner set Technical Information





THREE SEATER SOFA



ARMCHAIR



ONE SEATER
MIDDLE MODULE



MODULE MODULE



ONE SEATER ONE SEATER LEFT ARM RIGHT ARM



MODULE MODULE



CORNER MODULE





COFFEE TABLE























# Impact of the moment of their design and creation.

Some designs, no matter how long you use them, somehow can always shine and indefectible.







CODE:LUIS 04

04 **CODE:**SIS 190000 V3









# TOUCHES FROM THE LIFE.



Take a deep breath. go on a journey through the heart of nature, in the center of an untouched beauty.









With Bentley line where woods, nobility is reflected on its design. You will feel yourself in a magical world, having large usage areas along with its simplicity brings naturality you have imagined for your home.





"The power to design is reproduction, as is nurturing progress.'

Harry Bertoia







#### BENTLEY

diningroom
Technical Information



CONSOLE

**W**:209 **D**:52 **H