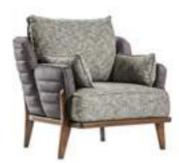

**W**:103 **D**:36 **H**:17













# It creates a sophisticated and luxurious signature

A design that comes out with the combination of two colors that emphasizes both comfort and functionality.





CODE:LUIS 06 CODE:SIS 190000 V3









# BENTLEY

sofa set
Technical Information



3 SEATER

**W**:235 **D**:90 **H**:88



3 SEATER

**W**:235 **D**:90 **H**:88



# It creates a sophisticated and luxurious signature

A design that comes out with the combination of two colors that emphasizes both comfort and functionality.





### **BENTLEY**

sofa set
Technical Information

### **BENTLEY**

sofa set
Technical Information



**BERGERE w**:87 **d**:90 **h**:88



CODE:LUIS 06



**CODE:**SIS 190000 V3



**BERGERE W**:87 **D**:90 **H**:88



CODE:LUIS 08



**CODE:**SIS 140000 V1



BERGERE

**W**:87 **D**:90 **H**:88



CODE:LUIS 16



**CODE:**SIS 180000 V3



BERGERE

**W**:87 **D**:90 **H**:88



CODE:LUIS 05



**CODE:**SIS 14000 V2



**BERGERE** 

**W**:87 **D**:90 **H**:88



CODE:LUIS 06



**CODE:**SIS 140000 V1

129



BERGERE

**W**:87 **D**:90 **H**:88



CODE:LUIS 14



**CODE:**SIS 170000 V2



BERGERE

**W**:87 **D**:90 **H**:88



CODE:LUIS 05



**CODE:**SIS 180000 V3



BERGERE

**W**:87 **D**:90 **H**:88



CODE:LUIS 09



**CODE:**SIS 150000 V3



**BERGERE** 

**W**:87 **D**:90 **H**:88



CODE:LUIS 04



**CODE:**SIS 190000 V3



**BERGERE** 

**W**:87 **D**:90 **H**:88



CODE:LUIS 11



**CODE:**SIS 170000 V2



**BERGERE w**:87 **d**:90 **h**:88







**CODE:**SIS 190000 V3



# It creates a sophisticated and luxurious signature

A design