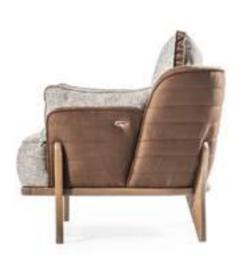

comfort to the leading role in your bedroom.











# *LOTUS*

bedroom
Technical Information





**WARDROBE W**:270 **D**:62 **H**:229







**DRESSER w**:122/190 **d**:50 **H**:76

NIGHTSTAND
w:75 d:50 h:52

MIRROR

w:102 d:6 h:102

**JEWELLERY BOX** 

**W**:103 **D**:36 **H**:17













# It creates a sophisticated and luxurious signature

A design that comes out with the combination of two colors that emphasizes both comfort and functionality.





CODE:LUIS 06 CODE:SIS 190000 V3









# BENTLEY

sofa set
Technical Information



3 SEATER

**W**:235 **D**:90 **H**:88



3 SEATER

**W**:235 **D**:90 **H**:88



# It creates a sophisticated and luxurious signature

A design that comes out with the combination of two colors that emphasizes both comfort and functionality.





### **BENTLEY**

sofa set
Technical Information

### **BENTLEY**

sofa set
Technical Information



**BERGERE w**:87 **d**:90 **h**:88



CODE:LUIS 06



**CODE:**SIS 190000 V3



**BERGERE W**:87 **D**:90 **H**:88



CODE:LUIS 08



**CODE:**SIS 140000 V1



BERGERE

**W**:87 **D**:90 **H**:88



CODE:LUIS 16



**CODE:**SIS 180000 V3



BERGERE

**W**:87 **D**:90 **H**:88



CODE:LUIS 05



**CODE:**SIS 14000 V2



**BERGERE** 

**W**:87 **D**:90 **H**:88



CODE:LUIS 06



**CODE:**SIS 140000 V1

129



BERGERE

**W**:87 **D**:90 **H**:88



CODE:LUIS 14



**CODE:**SIS 170000 V2



BERGERE

**W**:87 **D**:90 **H**:88



CODE:LUIS 05



**CODE:**SIS 180000 V3



BERGERE

**W**:87 **D**:90 **H**:88



CODE:LUIS 09



**CODE:**SIS 150000 V3



**BERGERE** 

**W**:87 **D**:90 **H**:88