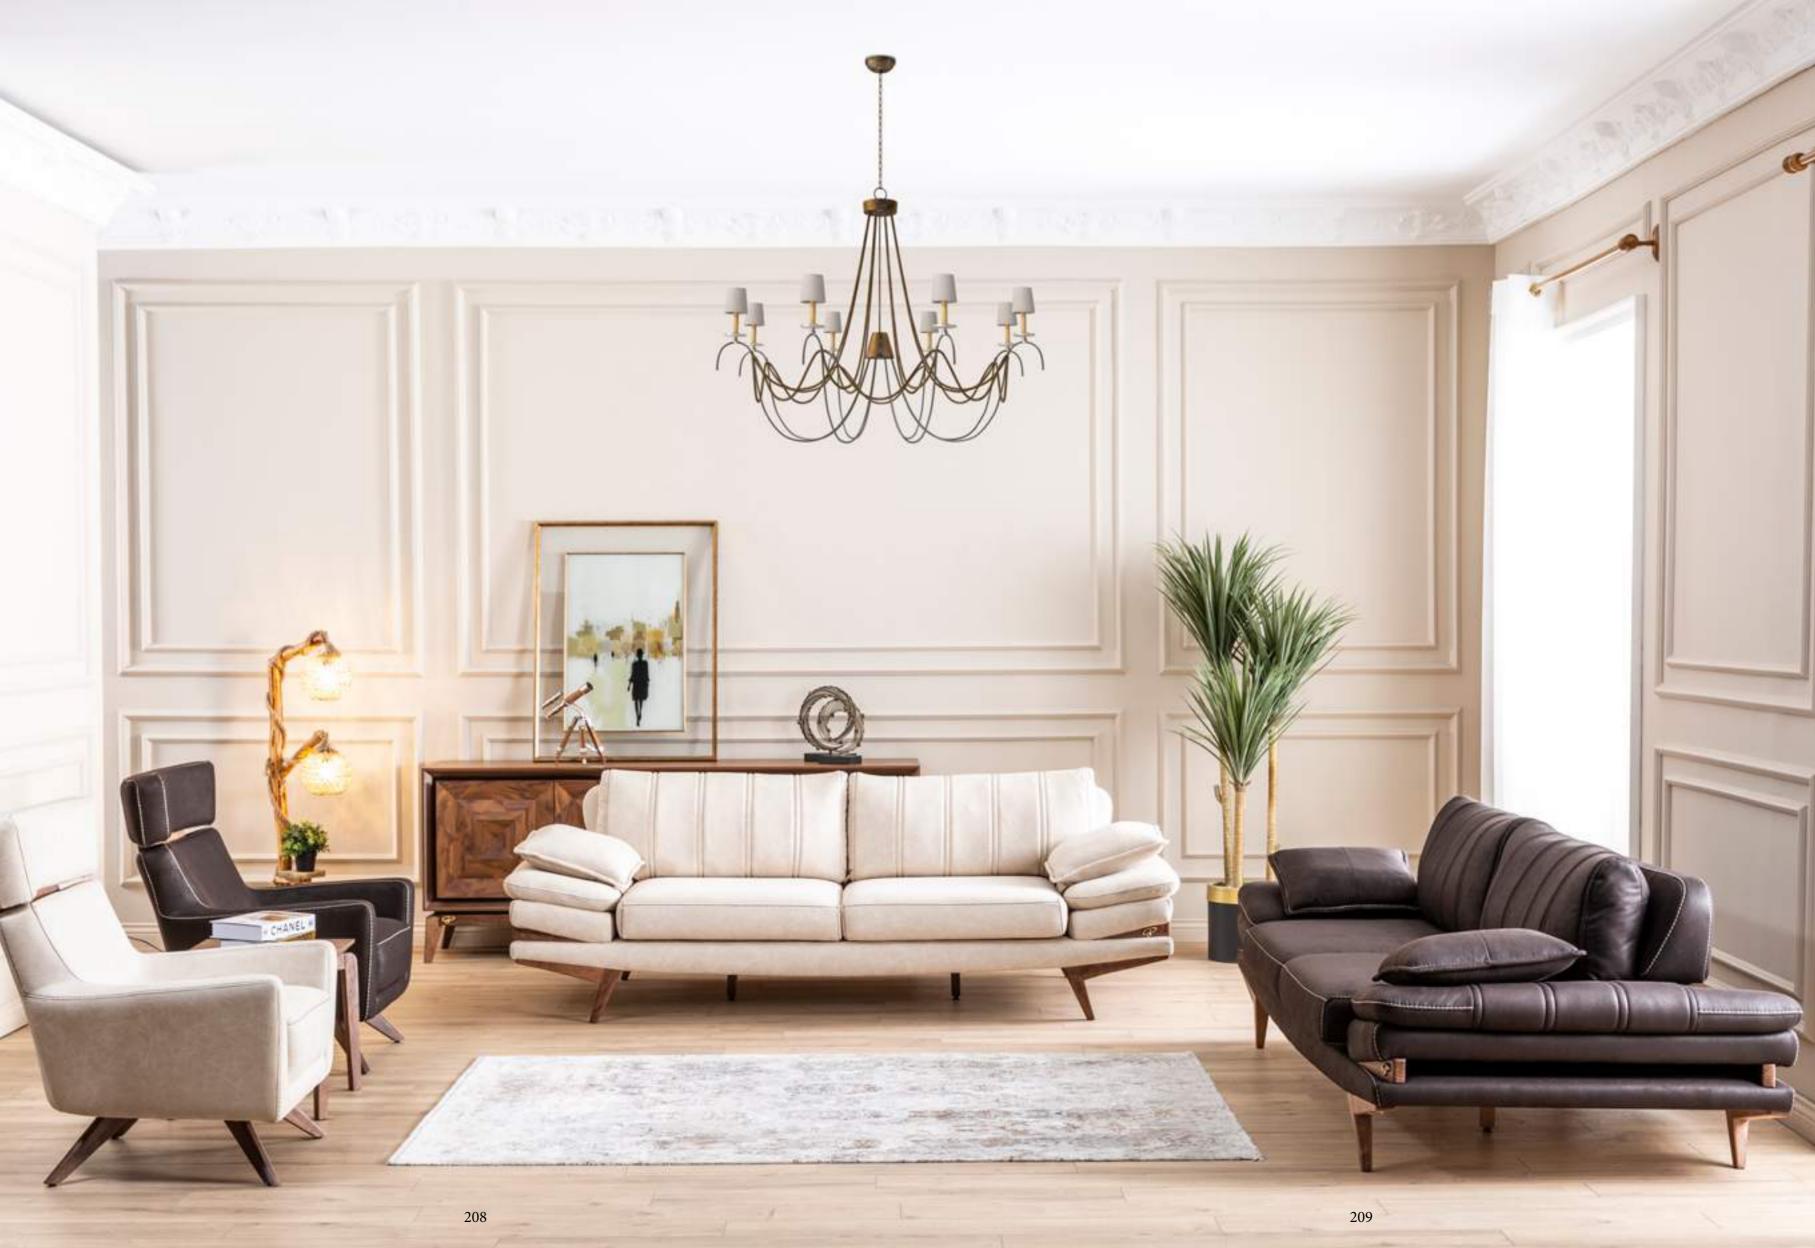

## *FALCON*

sofa set
Technical Information

**3 SEATER W**:234 **D**:100 **H**:91

**BERGERE W**:97 **D**:96 **H**:96

CODE:KEOPS 01

**3 SEATER W**:234 **D**:100 **H**:91

**BERGERE W**:97 **D**:96 **H**:96

FALCON sofa set

FALCON sofa set

FALCON sofa set

FALCON sofa set

FALCON sofa set

FALCON sofa set

FALCON sofa set

FALCON sofa set

FALCON sofa set