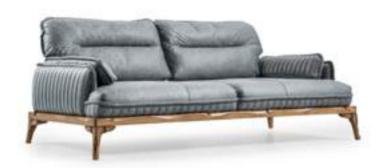

# TETRA

## sofa set Technical Information

3 SEATER **W**:223 **D**:103 **H**:87

3 SEATER **W**:223 **D**:103 **H**:87

3 SEATER **W**:223 **D**:103 **H**:87

3 SEATER W:223 D:103 H:87

3 SEATER W:223 D:103 H:87

3 SEATER W:223 D:103 H:87

3 SEATER **W**:223 **D**:103 **H**:87

3 SEATER W:223 D:103 H:87

3 SEATER **W**:223 **D**:103 **H**:87

3 SEATER W:223 D:103 H:87