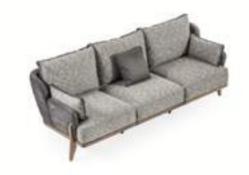

# TETRA

## sofa set Technical Information

3 SEATER **W**:223 **D**:103 **H**:87

3 SEATER **W**:223 **D**:103 **H**:87

3 SEATER **W**:223 **D**:103 **H**:87

3 SEATER W:223 D:103 H:87

3 SEATER W:223 D:103 H:87

3 SEATER W:223 D:103 H:87

3 SEATER **W**:223 **D**:103 **H**:87

3 SEATER W:223 D:103 H:87

3 SEATER **W**:223 **D**:103 **H**:87

3 SEATER W:223 D:103 H:87

# *TETRA*

sofa set Technical Information

**BERGERE W**:74 **D**:74 **H**:100

**BERGERE W**:74 **D**:74 **H**:100

**BERGERE W**:74 **D**:74 **H**:100

**BERGERE W**:74 **D**:74 **H**:100

BERGERE **W**:74 **D**:74 **H**:100

**BERGERE W**:74 **D**:74 **H**:100

**BERGERE W**:74 **D**:74 **H**:100

**BERGERE W**:74 **D**:74 **H**:100

**BERGERE W**:74 **D**:74 **H**:100

**BERGERE W**:74 **D**:74 **H**:100

TETRA sofa set

TETRA sofa set