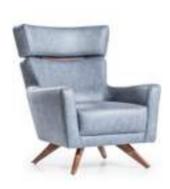

# *TETRA*

sofa set Technical Information

**BERGERE W**:74 **D**:74 **H**:100

**BERGERE W**:74 **D**:74 **H**:100

**BERGERE W**:74 **D**:74 **H**:100

**BERGERE W**:74 **D**:74 **H**:100

BERGERE **W**:74 **D**:74 **H**:100

**BERGERE W**:74 **D**:74 **H**:100

**BERGERE W**:74 **D**:74 **H**:100

**BERGERE W**:74 **D**:74 **H**:100

**BERGERE W**:74 **D**:74 **H**:100

**BERGERE W**:74 **D**:74 **H**:100

TETRA sofa set

TETRA sofa set