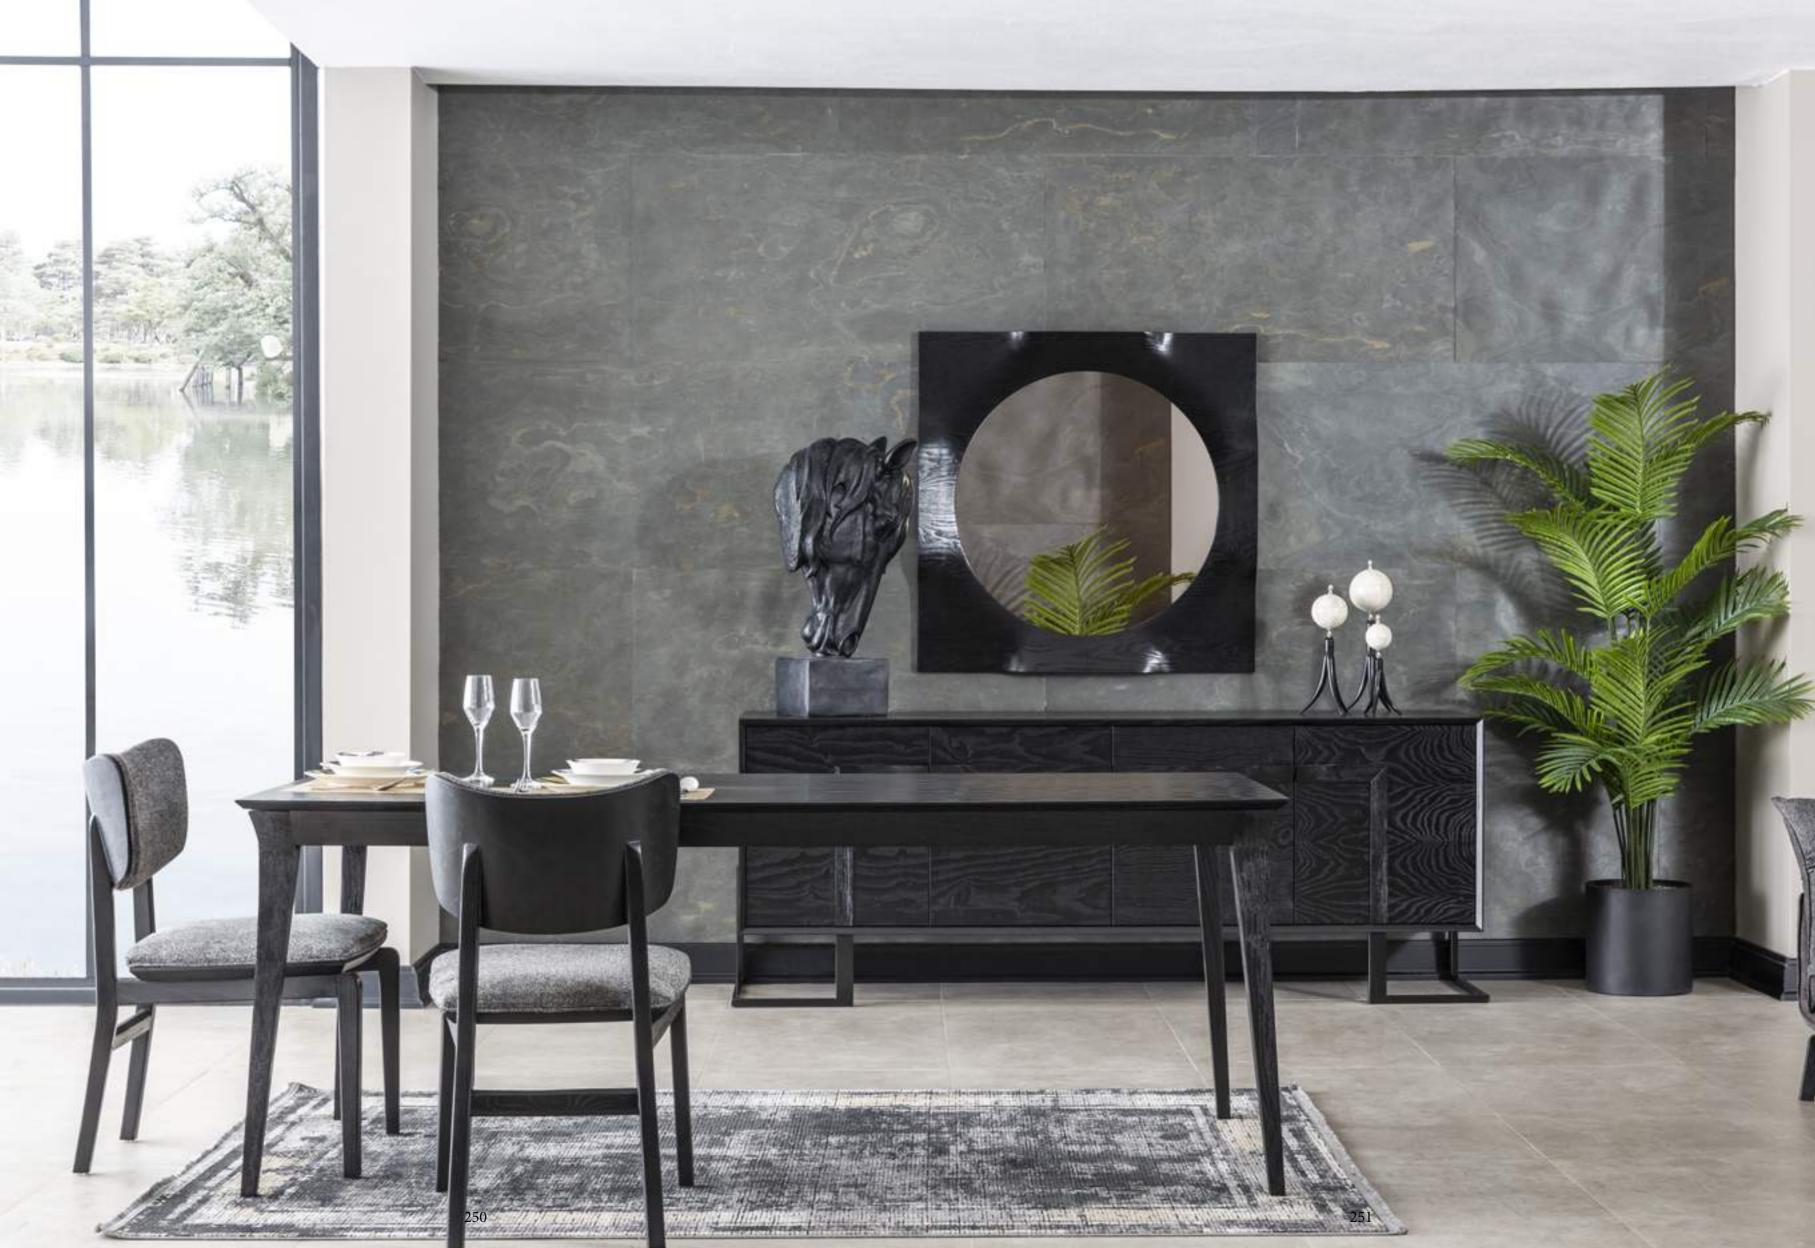

# TETRA

# diningroom Technical Information

**W**:218 **D**:48 **H**:78

**MIRROR** 

**W**:61 **D**:4 **H**:104

**TABLE** 

**W**:200 **D**:93 **H**:79

**TV SUB MODULE** 

**W**:230 **D**:48 **H**:56

SHELF

**W**:109 **D**:21 **H**:20

**MINI TABLE** 

**W**:124 **D**:72 **H**:44

TV LEFT MODULE

**W**:39 **D**:22 **H**:115

TV BOX SHELF W:33 D:20 H:33

COFFEE TABLE

**W**:124 **D**:72 **H**:46

SIDE TABLE

**W**:50 **D**:50 **H**:44

**NESTING TABLE** 

**W**:63 **D**:49 **H**:53