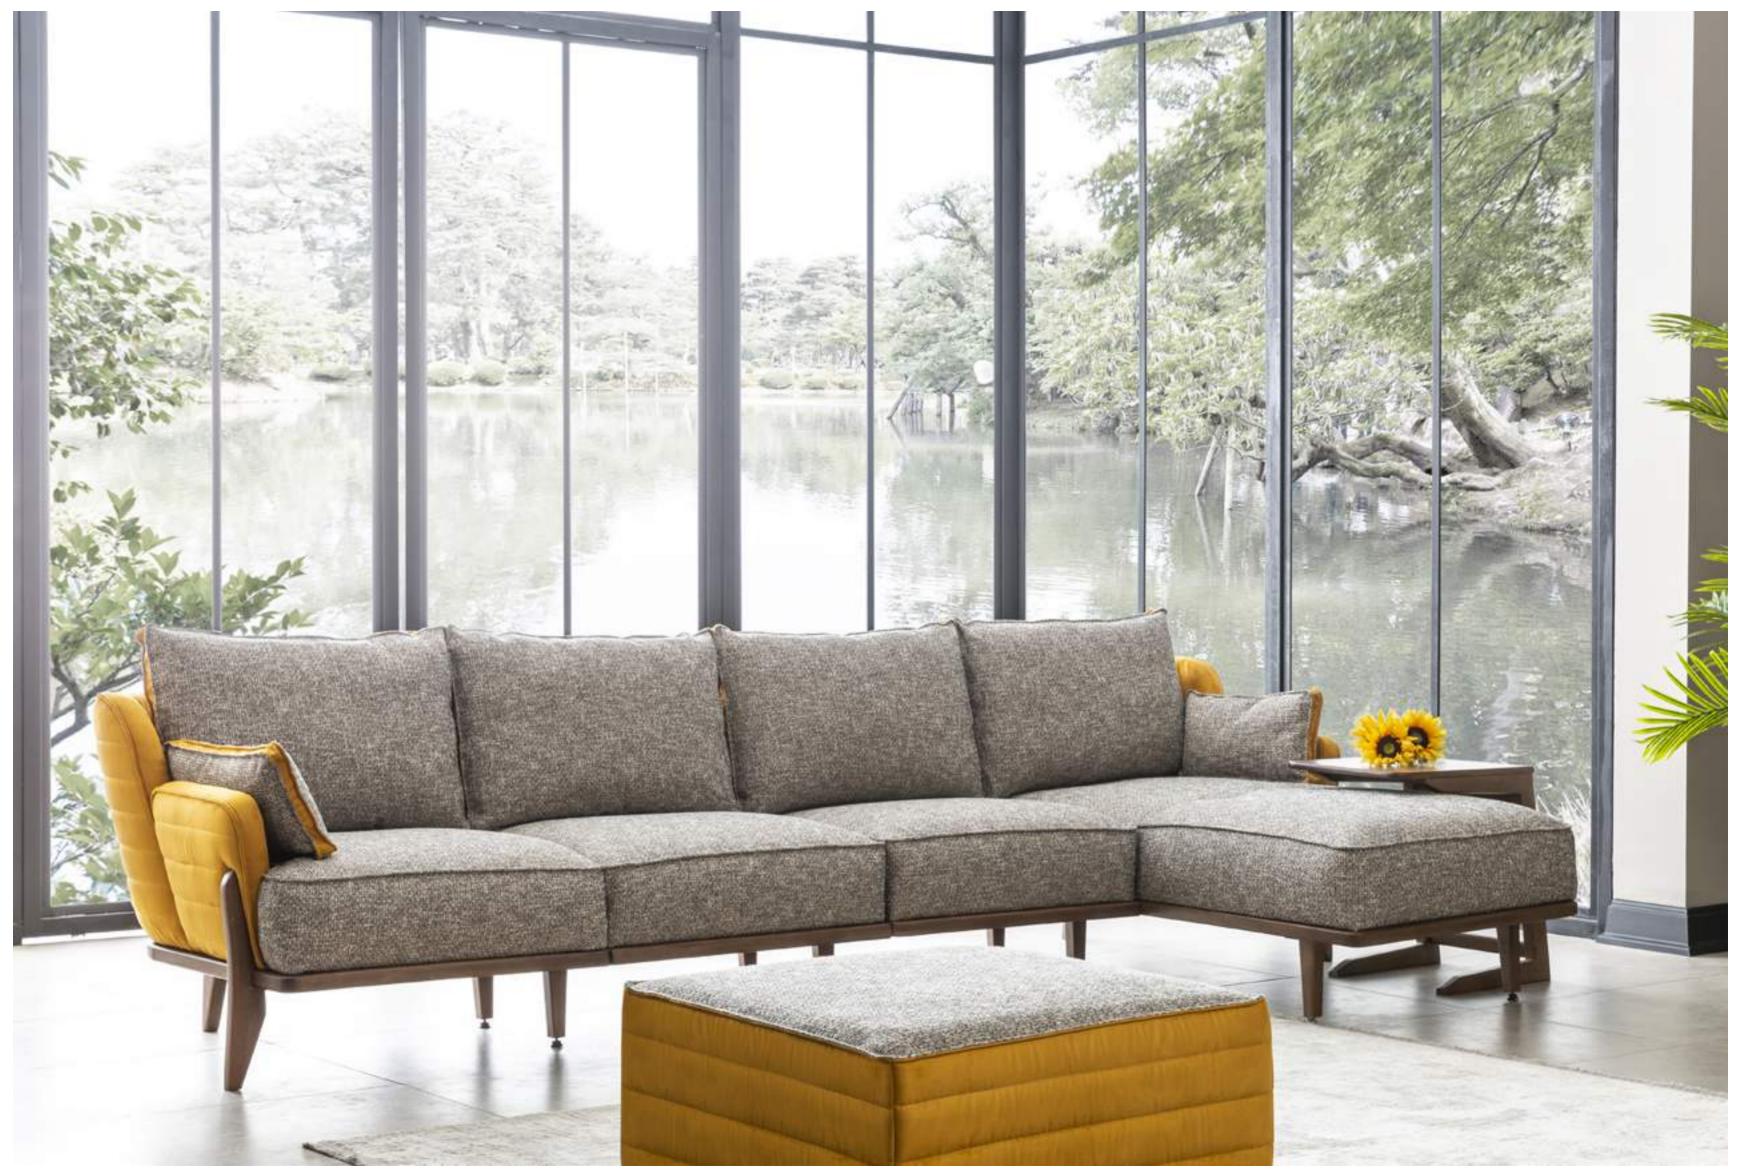

# It creates a sophisticated and luxurious signature

A design that comes out with the combination of two colors that emphasizes both comfort and functionality.

CODE:LUIS 06 CODE:SIS 190000 V3

# BENTLEY

sofa set
Technical Information

3 SEATER

**W**:235 **D**:90 **H**:88

3 SEATER

**W**:235 **D**:90 **H**:88

# It creates a sophisticated and luxurious signature

A design that comes out with the combination of two colors that emphasizes both comfort and functionality.