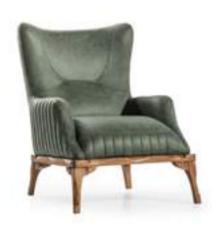

## *FALCON*

sofa set
Technical Information

**3 SEATER W**:234 **D**:100 **H**:91

**BERGERE W**:97 **D**:96 **H**:96

CODE:KEOPS 01

**3 SEATER W**:234 **D**:100 **H**:91

**BERGERE W**:97 **D**:96 **H**:96

FALCON sofa set

FALCON sofa set

FALCON sofa set

FALCON sofa set

FALCON sofa set

FALCON sofa set

FALCON sofa set

FALCON sofa set

FALCON sofa set