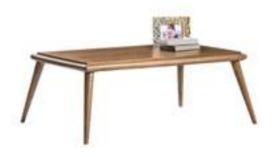

SHELF

**W**:109 **D**:21 **H**:20

**MINI TABLE** 

**W**:124 **D**:72 **H**:44

TV LEFT MODULE

**W**:39 **D**:22 **H**:115

TV BOX SHELF W:33 D:20 H:33

COFFEE TABLE

**W**:124 **D**:72 **H**:46

SIDE TABLE

**W**:50 **D**:50 **H**:44

**NESTING TABLE** 

**W**:63 **D**:49 **H**:53