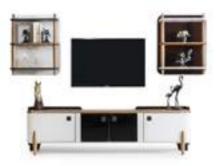

# diningroom Technical Information

**W**:218 **D**:48 **H**:78

**MIRROR** 

**W**:61 **D**:4 **H**:104

**TABLE** 

**W**:200 **D**:93 **H**:79

**TV SUB MODULE** 

**W**:230 **D**:48 **H**:56

SHELF

**W**:109 **D**:21 **H**:20

**MINI TABLE** 

**W**:124 **D**:72 **H**:44

TV LEFT MODULE

**W**:39 **D**:22 **H**:115

TV BOX SHELF W:33 D:20 H:33

COFFEE TABLE

**W**:124 **D**:72 **H**:46

SIDE TABLE

**W**:50 **D**:50 **H**:44

**NESTING TABLE** 

**W**:63 **D**:49 **H**:53