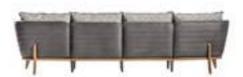

# BENTLEY

sofa set
Technical Information

3 SEATER

**W**:235 **D**:90 **H**:88

3 SEATER

**W**:235 **D**:90 **H**:88

### **BENTLEY**

sofa set
Technical Information

### **BENTLEY**

sofa set
Technical Information

**BERGERE w**:87 **d**:90 **h**:88

CODE:LUIS 06

**CODE:**SIS 190000 V3

**BERGERE W**:87 **D**:90 **H**:88

CODE:LUIS 08

**CODE:**SIS 140000 V1