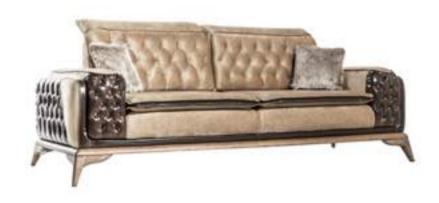

# BENTLEY

sofa set
Technical Information

3 SEATER

**W**:235 **D**:90 **H**:88

3 SEATER

**W**:235 **D**:90 **H**:88

### **BENTLEY**

sofa set
Technical Information