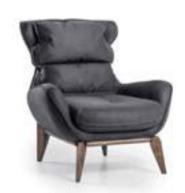

# ASAFE HEAVEN AT HOME.

Having the modern and classic look together.

58

The Tetra bedroom is the candidate for the leading role in your room.

Living the modern and classic look together With this design that those who want to give up easily, you will bring comfort to the leading role in your bedroom.

# THE MOST LUXURIOUS FORM OF FURNITURE

The design of bedroom is a matter of style. Imagine a peaceful bedroom, reflect your style with sophisticated aspects to your bedroom.

"Relaxing is particularly important" we soothe your soul in this design, and we carry the spirit of positive energy to your home. The comfort of this composition will make you satisfied.

Living the modern and classic look together With this design that those who want to give up easily, you will bring comfort to the leading role in your bedroom.