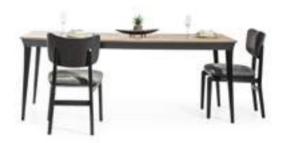

# TETRA

# diningroom Technical Information

**W**:218 **D**:48 **H**:78

**MIRROR** 

**W**:61 **D**:4 **H**:104

**TABLE** 

**W**:200 **D**:93 **H**:79

**TV SUB MODULE** 

**W**:230 **D**:48 **H**:56

# diningroom Technical Information

# diningroom Technical Information

**CHAIR W**:51 **D**:67 **H**:93

**CHAIR W**:51 **D**:67 **H**:93

**BENCH W**:160 **D**:44 **H**:42

**BENCH w**:160 **d**:44 **H**:42

**CHAIR W**:51 **D**:67 **H**:93

**CHAIR W**:51 **D**:67 **H**:93