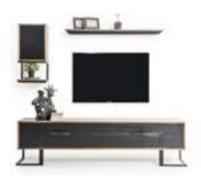

# TETRA

# diningroom Technical Information

**W**:218 **D**:48 **H**:78

**MIRROR** 

**W**:61 **D**:4 **H**:104

**TABLE** 

**W**:200 **D**:93 **H**:79

**TV SUB MODULE** 

**W**:230 **D**:48 **H**:56

SHELF

**W**:109 **D**:21 **H**:20

**MINI TABLE** 

**W**:124 **D**:72 **H**:44

TV LEFT MODULE

**W**:39 **D**:22 **H**:115

TV BOX SHELF W:33 D:20 H:33

COFFEE TABLE

**W**:124 **D**:72 **H**:46

SIDE TABLE

**W**:50 **D**:50 **H**:44

**NESTING TABLE** 

**W**:63 **D**:49 **H**:53