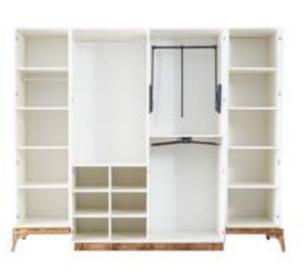

# ASAFE HEAVEN AT HOME.

Having the modern and classic look together.

58

The Tetra bedroom is the candidate for the leading role in your room.

Living the modern and classic look together With this design that those who want to give up easily, you will bring comfort to the leading role in your bedroom.

## bedroom Technical Information

WARDROBE

**W**:271 **D**:67 **H**:220

**BEDSTEAD** 

**W**:217 **D**:212 **H**:125

DRESSER

**W**:158 **D**:45 **H**:80

# THE MOST LUXURIOUS FORM OF FURNITURE

The design of bedroom is a matter of style. Imagine a peaceful bedroom, reflect your style with sophisticated aspects to your bedroom.

"Relaxing is particularly important" we soothe your soul in this design, and we carry the spirit of positive energy to your home. The comfort of this composition will make you satisfied.

Living the modern and classic look together With this design that those who want to give up easily, you will bring comfort to the leading role in your bedroom.