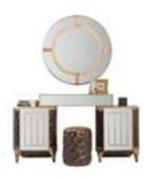

# *LOTUS*

bedroom
Technical Information

**WARDROBE W**:270 **D**:62 **H**:229

**DRESSER w**:122/190 **d**:50 **H**:76

NIGHTSTAND
w:75 d:50 h:52

MIRROR

w:102 d:6 h:102

**JEWELLERY BOX** 