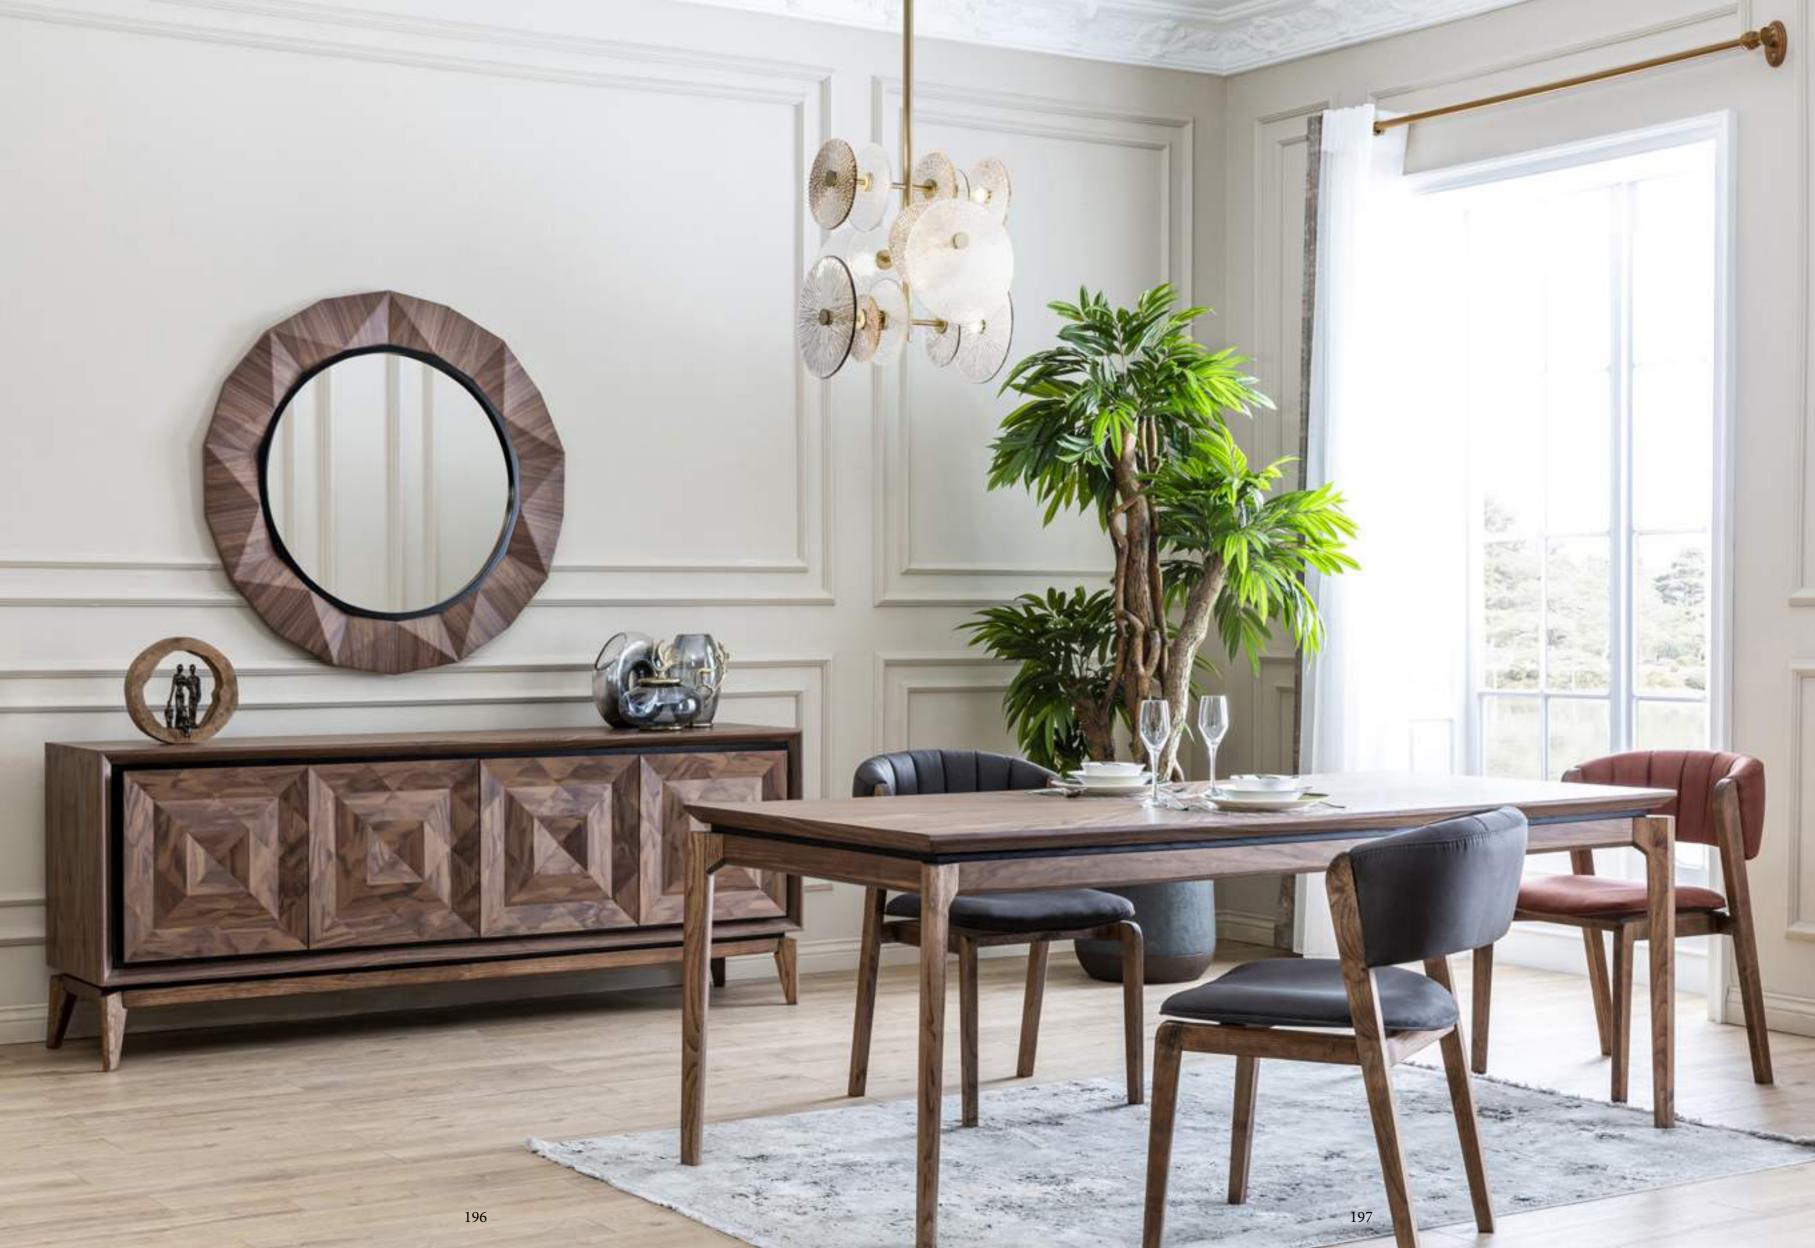

### *LOTUS*

# diningroom Technical Information

CONSOLE

**W**:218 **D**:54 **H**:79

**MIRROR W**:102 **D**:6 **H**:102

**TABLE** 

**W**:200 **D**:100 **H**:78

TV SUB MODULE

**W**:221 **D**:50 **H**:56

**CHAIR W**:64 **D**:68 **H**:98

**MINI TABLE** 

**W**:127 **D**:75 **H**:46