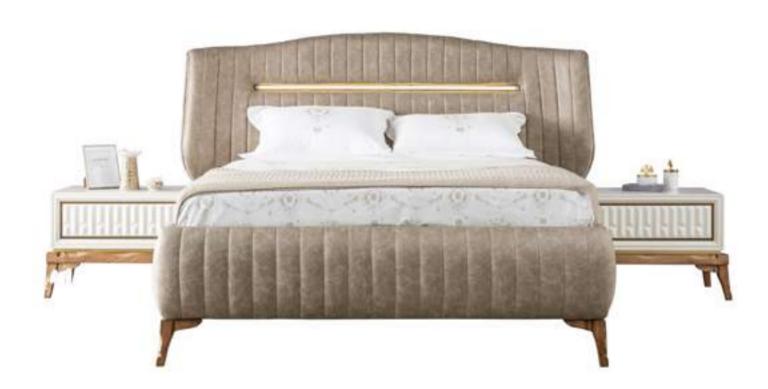

# ASAFE HEAVEN AT HOME.

Having the modern and classic look together.

58

The Tetra bedroom is the candidate for the leading role in your room.

Living the modern and classic look together With this design that those who want to give up easily, you will bring comfort to the leading role in your bedroom.

## bedroom Technical Information

WARDROBE

**W**:271 **D**:67 **H**:220

**BEDSTEAD** 

**W**:217 **D**:212 **H**:125

DRESSER

**W**:158 **D**:45 **H**:80

# THE MOST LUXURIOUS FORM OF FURNITURE

The design of bedroom is a matter of style. Imagine a peaceful bedroom, reflect your style with sophisticated aspects to your bedroom.

"Relaxing is particularly important" we soothe your soul in this design, and we carry the spirit of positive energy to your home. The comfort of this composition will make you satisfied.

Living the modern and classic look together With this design that those who want to give up easily, you will bring comfort to the leading role in your bedroom.