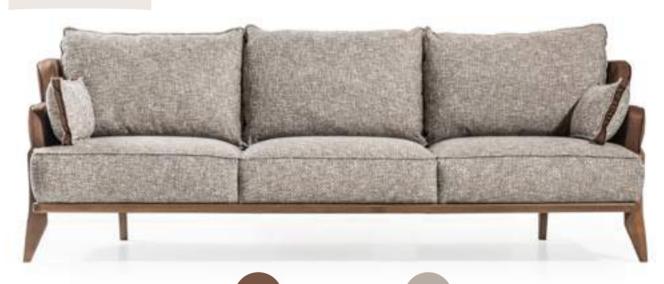

# TETRA

## sofa set Technical Information

3 SEATER **W**:223 **D**:103 **H**:87

3 SEATER **W**:223 **D**:103 **H**:87

3 SEATER **W**:223 **D**:103 **H**:87

3 SEATER W:223 D:103 H:87

3 SEATER W:223 D:103 H:87

3 SEATER W:223 D:103 H:87

3 SEATER **W**:223 **D**:103 **H**:87

3 SEATER W:223 D:103 H:87

3 SEATER **W**:223 **D**:103 **H**:87

3 SEATER W:223 D:103 H:87