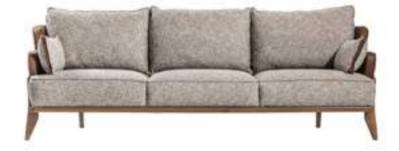

# TETRA

## sofa set Technical Information

3 SEATER **W**:223 **D**:103 **H**:87

3 SEATER **W**:223 **D**:103 **H**:87

3 SEATER **W**:223 **D**:103 **H**:87

3 SEATER W:223 D:103 H:87

3 SEATER W:223 D:103 H:87

3 SEATER W:223 D:103 H:87

3 SEATER **W**:223 **D**:103 **H**:87

3 SEATER W:223 D:103 H:87

3 SEATER **W**:223 **D**:103 **H**:87

3 SEATER W:223 D:103 H:87