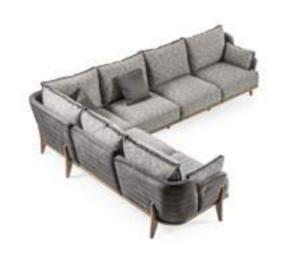

# TETRA

## sofa set Technical Information

3 SEATER **W**:223 **D**:103 **H**:87

3 SEATER **W**:223 **D**:103 **H**:87

3 SEATER **W**:223 **D**:103 **H**:87

3 SEATER W:223 D:103 H:87

3 SEATER W:223 D:103 H:87

3 SEATER W:223 D:103 H:87

3 SEATER **W**:223 **D**:103 **H**:87

3 SEATER W:223 D:103 H:87

3 SEATER **W**:223 **D**:103 **H**:87

3 SEATER W:223 D:103 H:87

# *TETRA*

sofa set Technical Information

**BERGERE W**:74 **D**:74 **H**:100

**BERGERE W**:74 **D**:74 **H**:100

**BERGERE W**:74 **D**:74 **H**:100

**BERGERE W**:74 **D**:74 **H**:100

BERGERE **W**:74 **D**:74 **H**:100

**BERGERE W**:74 **D**:74 **H**:100

**BERGERE W**:74 **D**:74 **H**:100

**BERGERE W**:74 **D**:74 **H**:100

**BERGERE W**:74 **D**:74 **H**:100

**BERGERE W**:74 **D**:74 **H**:100

TETRA sofa set

TETRA sofa set