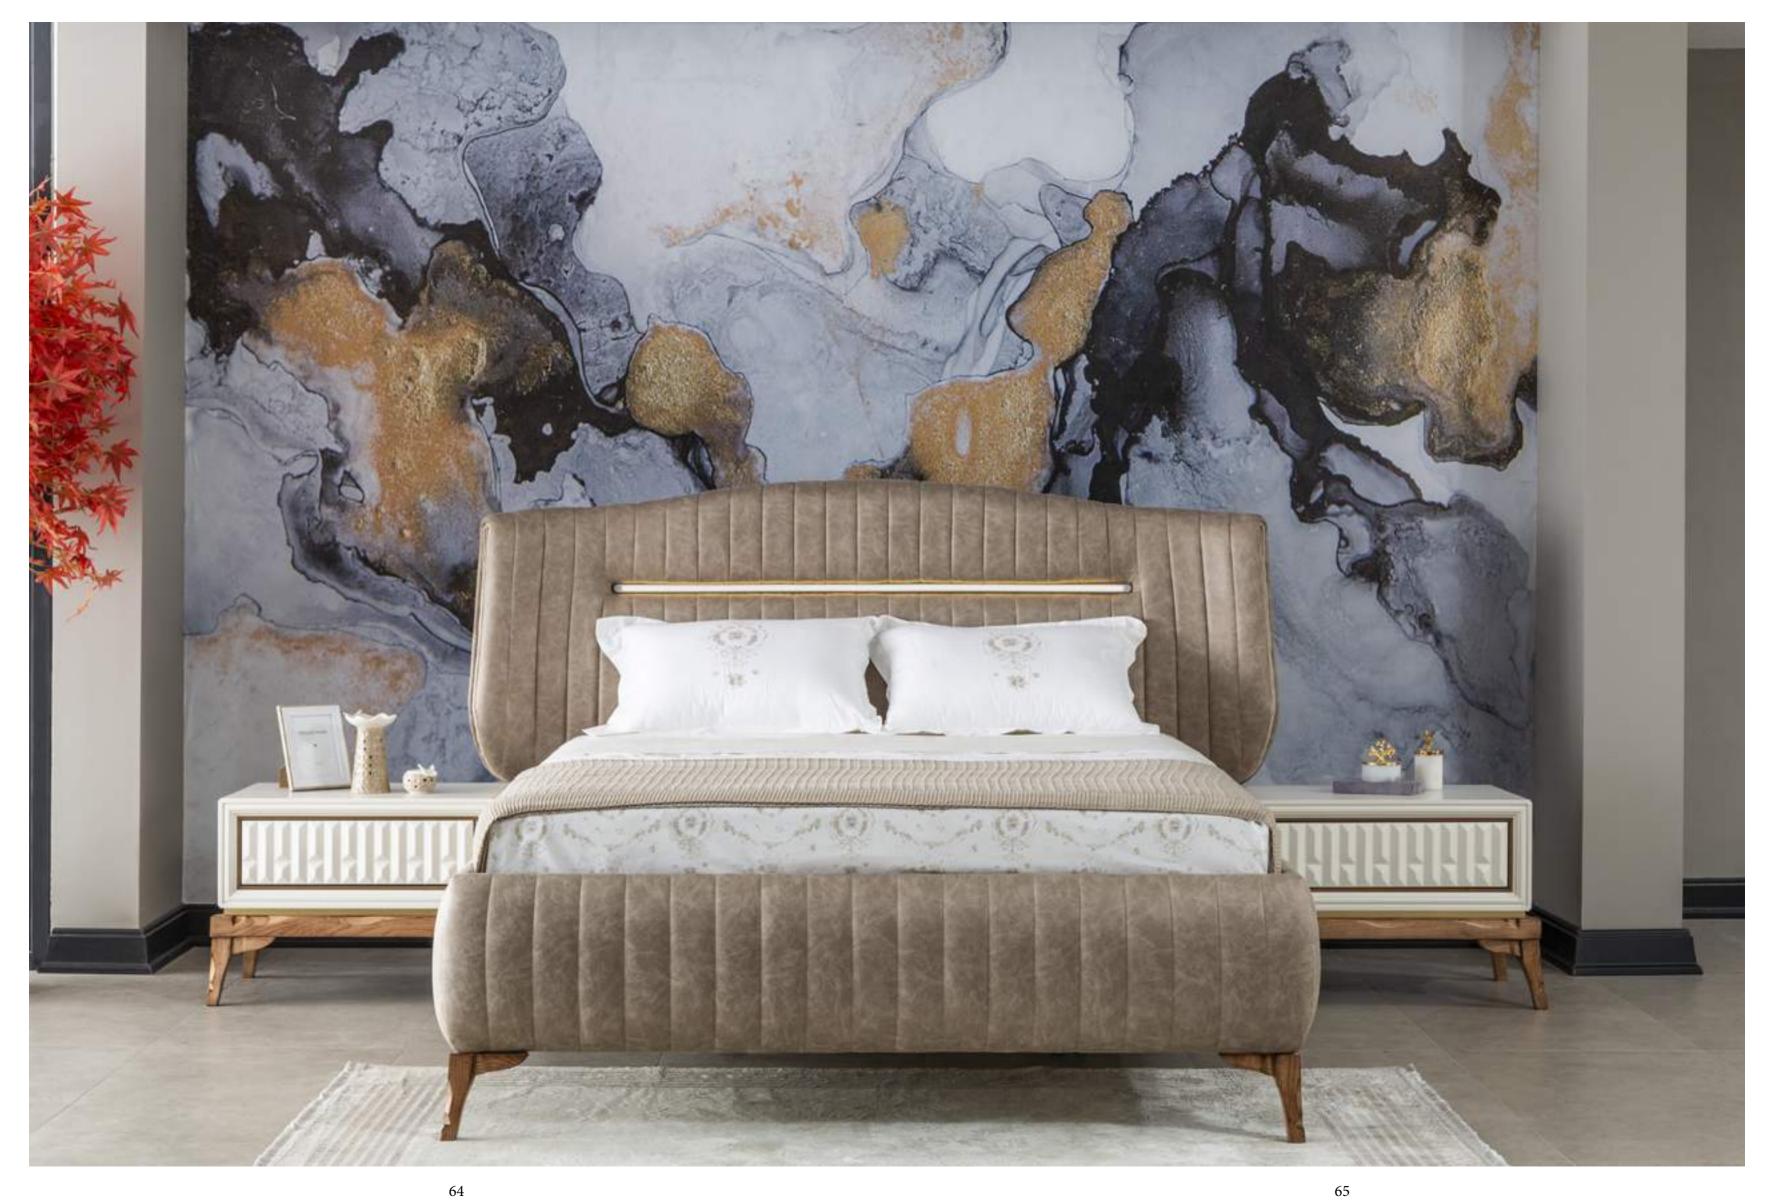

# ASAFE HEAVEN AT HOME.

Having the modern and classic look together.

58

The Tetra bedroom is the candidate for the leading role in your room.

Living the modern and classic look together With this design that those who want to give up easily, you will bring comfort to the leading role in your bedroom.

## bedroom Technical Information

WARDROBE

**W**:271 **D**:67 **H**:220

**BEDSTEAD** 

**W**:217 **D**:212 **H**:125

DRESSER

**W**:158 **D**:45 **H**:80

### **NIGHTSTAND**

**W**:75 **D**:42 **H**:52

### MIRROR

**W**:74 **D**:3 **H**:125

### **JEWELLERY BOX**

**W**:100 **D**:38 **H**:11