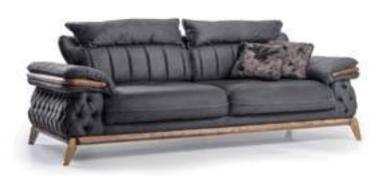

# BENTLEY

sofa set
Technical Information

3 SEATER

**W**:235 **D**:90 **H**:88

3 SEATER

**W**:235 **D**:90 **H**:88

### **BENTLEY**

sofa set
Technical Information

### **BENTLEY**

sofa set
Technical Information

**BERGERE w**:87 **d**:90 **h**:88

CODE:LUIS 06

**CODE:**SIS 190000 V3

**BERGERE W**:87 **D**:90 **H**:88

CODE:LUIS 08

**CODE:**SIS 140000 V1