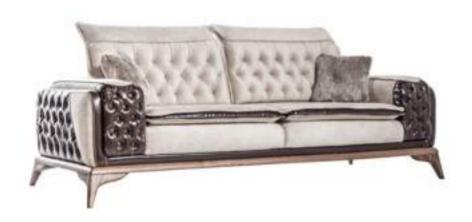

# TETRA

## sofa set Technical Information

3 SEATER **W**:223 **D**:103 **H**:87

3 SEATER **W**:223 **D**:103 **H**:87

3 SEATER **W**:223 **D**:103 **H**:87

3 SEATER W:223 D:103 H:87

3 SEATER W:223 D:103 H:87

3 SEATER W:223 D:103 H:87

3 SEATER **W**:223 **D**:103 **H**:87

3 SEATER W:223 D:103 H:87

3 SEATER **W**:223 **D**:103 **H**:87

3 SEATER W:223 D:103 H:87