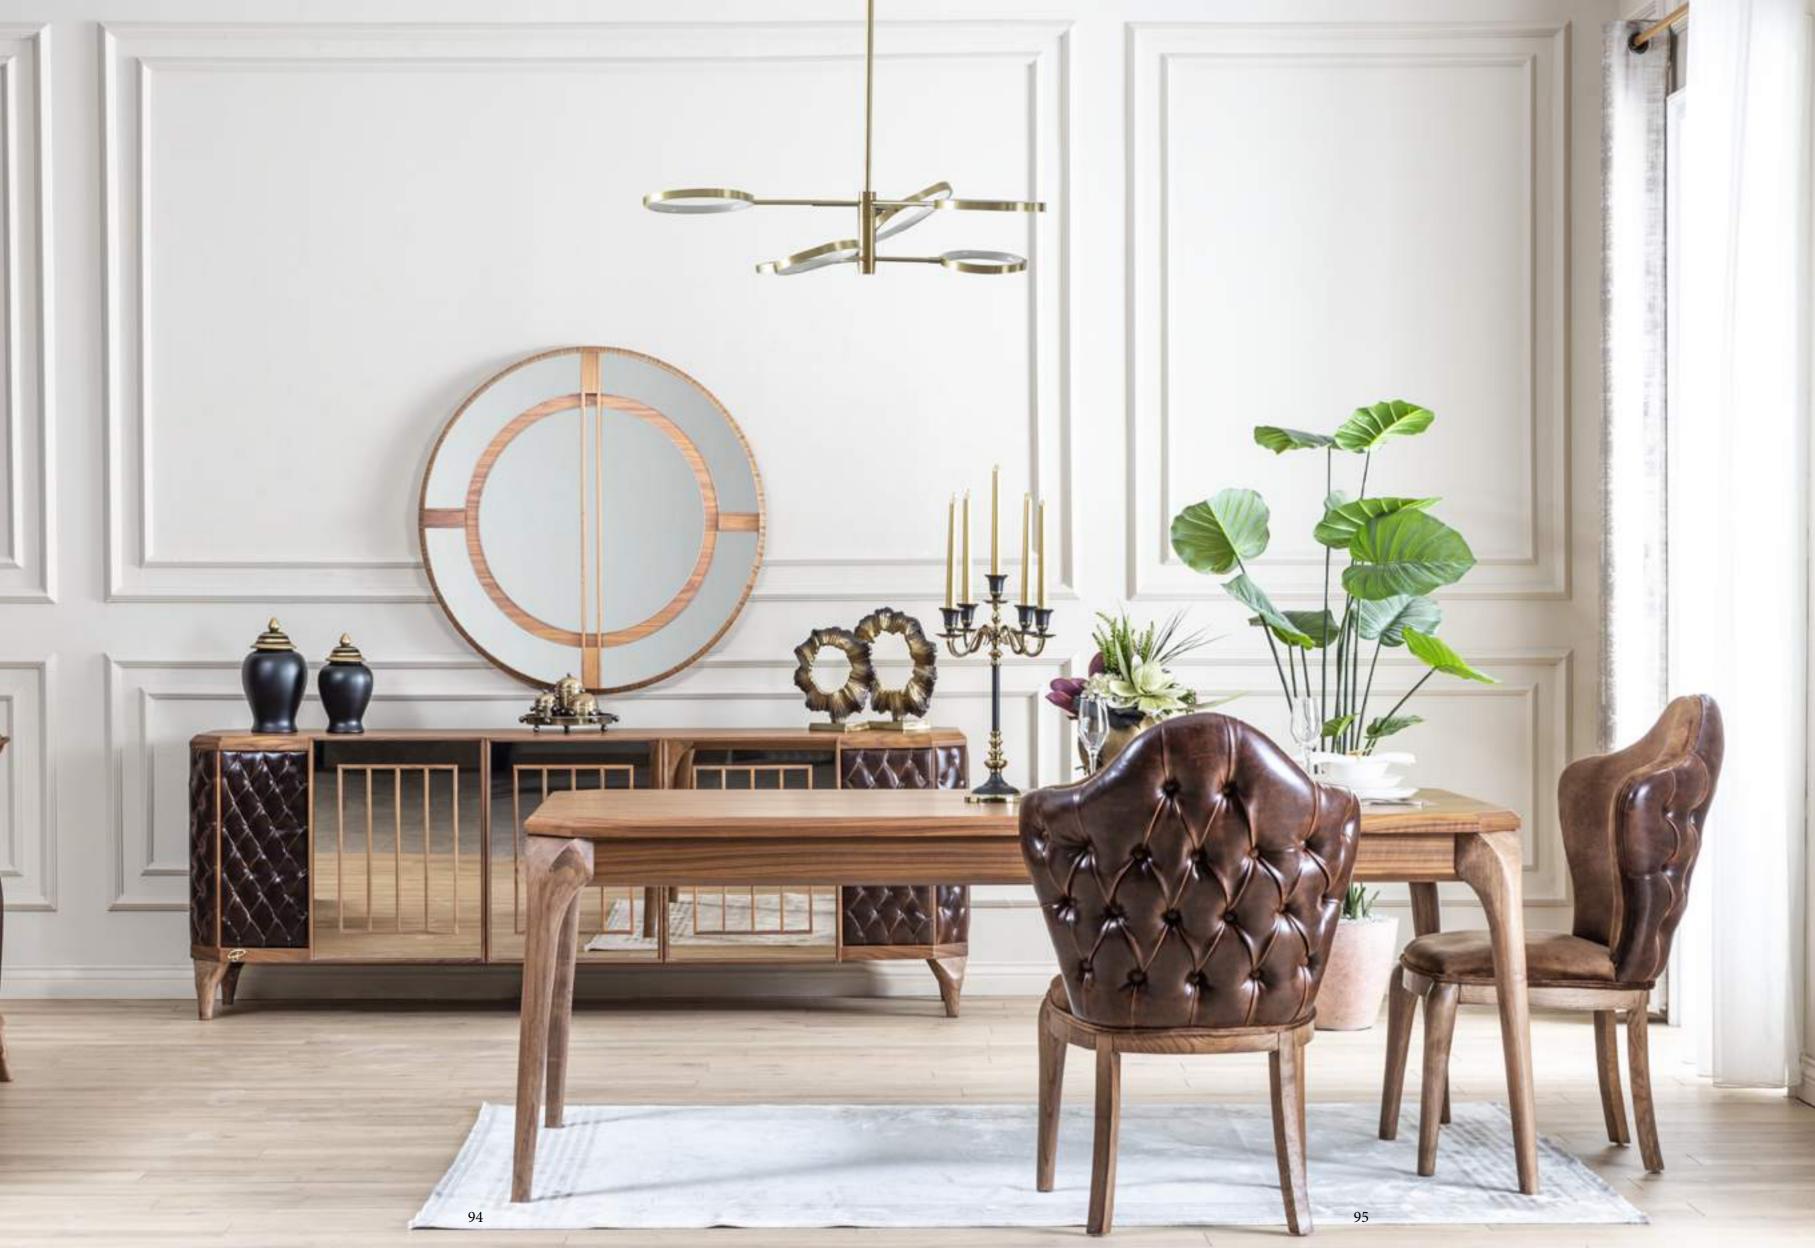

# diningroom Technical Information

CONSOLE

**W**:218 **D**:54 **H**:79

**MIRROR W**:102 **D**:6 **H**:102

**TABLE** 

**W**:200 **D**:100 **H**:78

TV SUB MODULE

**W**:221 **D**:50 **H**:56

**CHAIR W**:64 **D**:68 **H**:98

**MINI TABLE** 

**W**:127 **D**:75 **H**:46

#### TV UPHOLSTERED MODULE

**W**:27 **D**:20 **H**:67

#### SHELF

**W**:169 **D**:22 **H**:5

#### TV MIRROR MODULE

**W**:37 **D**:24 **H**:92

#### **TV BOX SHELF**

**W**:67 **D**:20 **H**:27

#### **COFFEE TABLE**

**W**:127 **D**:75 **H**:46 M³:0,35856 K**G**:66

#### SIDE TABLE

**W**:50 **D**:50 **H**:46

**NESTING TABLE** 

**W**:62 **D**:50 **H**:55