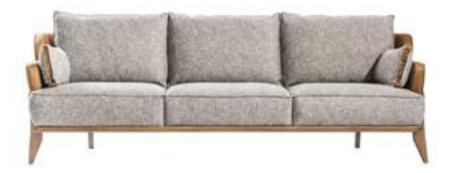

# TETRA

## sofa set Technical Information

3 SEATER **W**:223 **D**:103 **H**:87

3 SEATER **W**:223 **D**:103 **H**:87

3 SEATER **W**:223 **D**:103 **H**:87

3 SEATER W:223 D:103 H:87

3 SEATER W:223 D:103 H:87

3 SEATER W:223 D:103 H:87

3 SEATER **W**:223 **D**:103 **H**:87

3 SEATER W:223 D:103 H:87

3 SEATER **W**:223 **D**:103 **H**:87

3 SEATER W:223 D:103 H:87