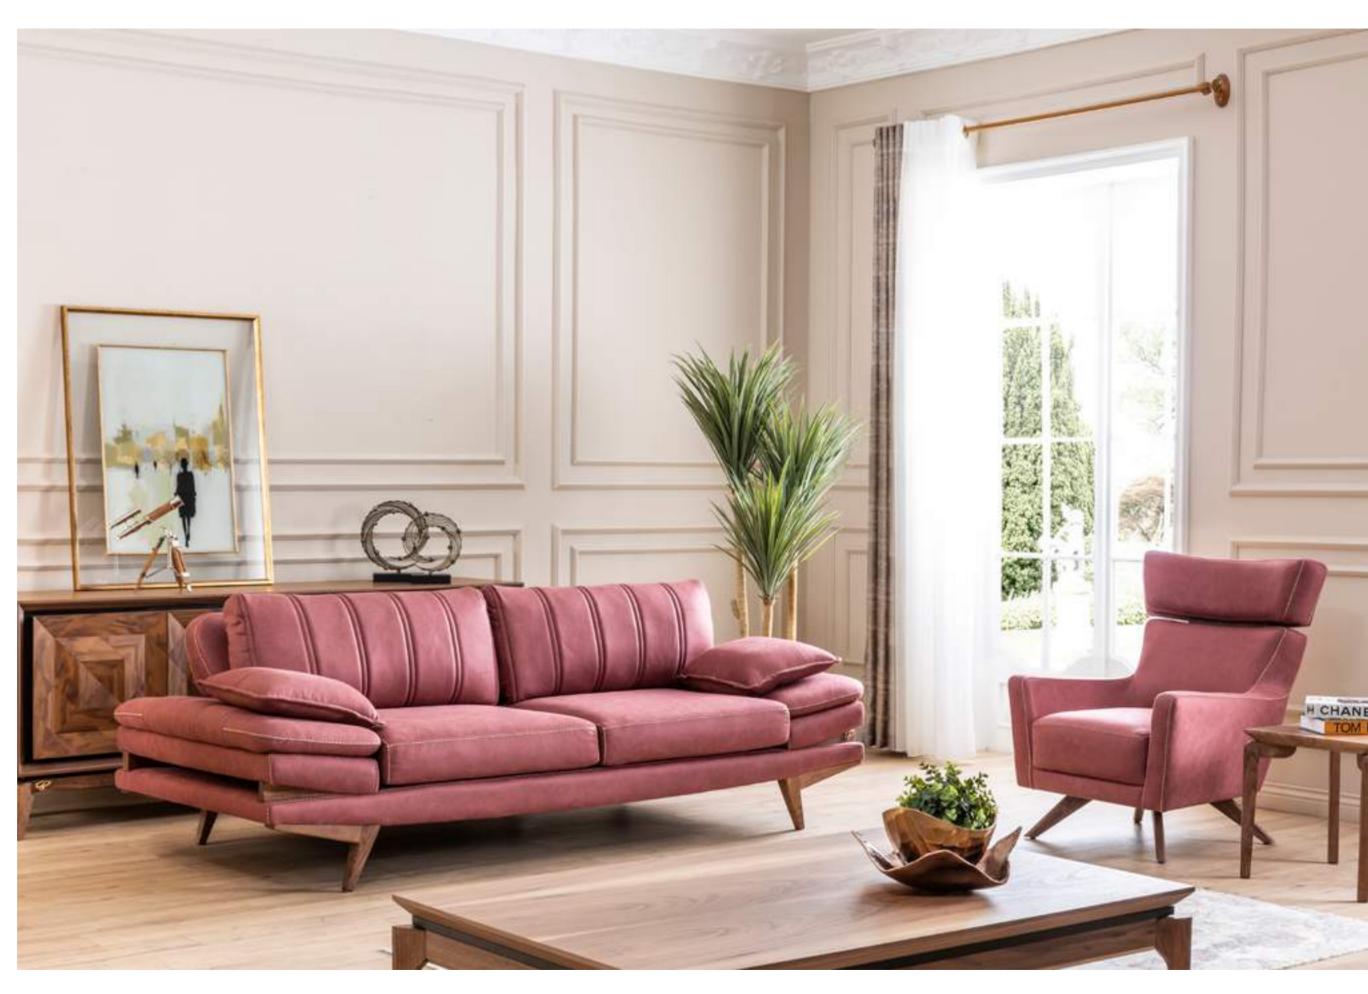

## *FALCON*

sofa set
Technical Information

**3 SEATER W**:234 **D**:100 **H**:91

**BERGERE W**:97 **D**:96 **H**:96

CODE:KEOPS 01

**3 SEATER W**:234 **D**:100 **H**:91

**BERGERE W**:97 **D**:96 **H**:96

FALCON sofa set

FALCON sofa set

FALCON sofa set

FALCON sofa set

FALCON sofa set

FALCON sofa set

FALCON sofa set

FALCON sofa set

FALCON sofa set