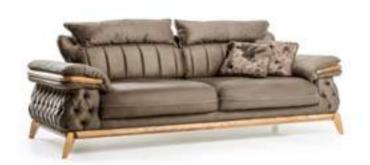

# TETRA

## sofa set Technical Information

3 SEATER **W**:223 **D**:103 **H**:87

3 SEATER **W**:223 **D**:103 **H**:87

3 SEATER **W**:223 **D**:103 **H**:87

3 SEATER W:223 D:103 H:87

3 SEATER W:223 D:103 H:87

3 SEATER W:223 D:103 H:87

3 SEATER **W**:223 **D**:103 **H**:87

3 SEATER W:223 D:103 H:87

3 SEATER **W**:223 **D**:103 **H**:87

3 SEATER W:223 D:103 H:87

# *TETRA*

sofa set Technical Information

**BERGERE W**:74 **D**:74 **H**:100

**BERGERE W**:74 **D**:74 **H**:100

**BERGERE W**:74 **D**:74 **H**:100

**BERGERE W**:74 **D**:74 **H**:100

BERGERE **W**:74 **D**:74 **H**:100

**BERGERE W**:74 **D**:74 **H**:100

**BERGERE W**:74 **D**:74 **H**:100

**BERGERE W**:74 **D**:74 **H**:100

**BERGERE W**:74 **D**:74 **H**:100

**BERGERE W**:74 **D**:74 **H**:100

TETRA sofa set

TETRA sofa set