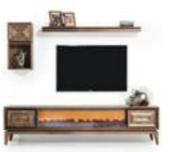

# diningroom Technical Information

**W**:218 **D**:48 **H**:78

**MIRROR** 

**W**:61 **D**:4 **H**:104

**TABLE** 

**W**:200 **D**:93 **H**:79

**TV SUB MODULE** 

**W**:230 **D**:48 **H**:56

SHELF

**W**:109 **D**:21 **H**:20

**MINI TABLE** 

**W**:124 **D**:72 **H**:44

TV LEFT MODULE

**W**:39 **D**:22 **H**:115

TV BOX SHELF W:33 D:20 H:33

COFFEE TABLE

**W**:124 **D**:72 **H**:46

SIDE TABLE

**W**:50 **D**:50 **H**:44

**NESTING TABLE** 

**W**:63 **D**:49 **H**:53