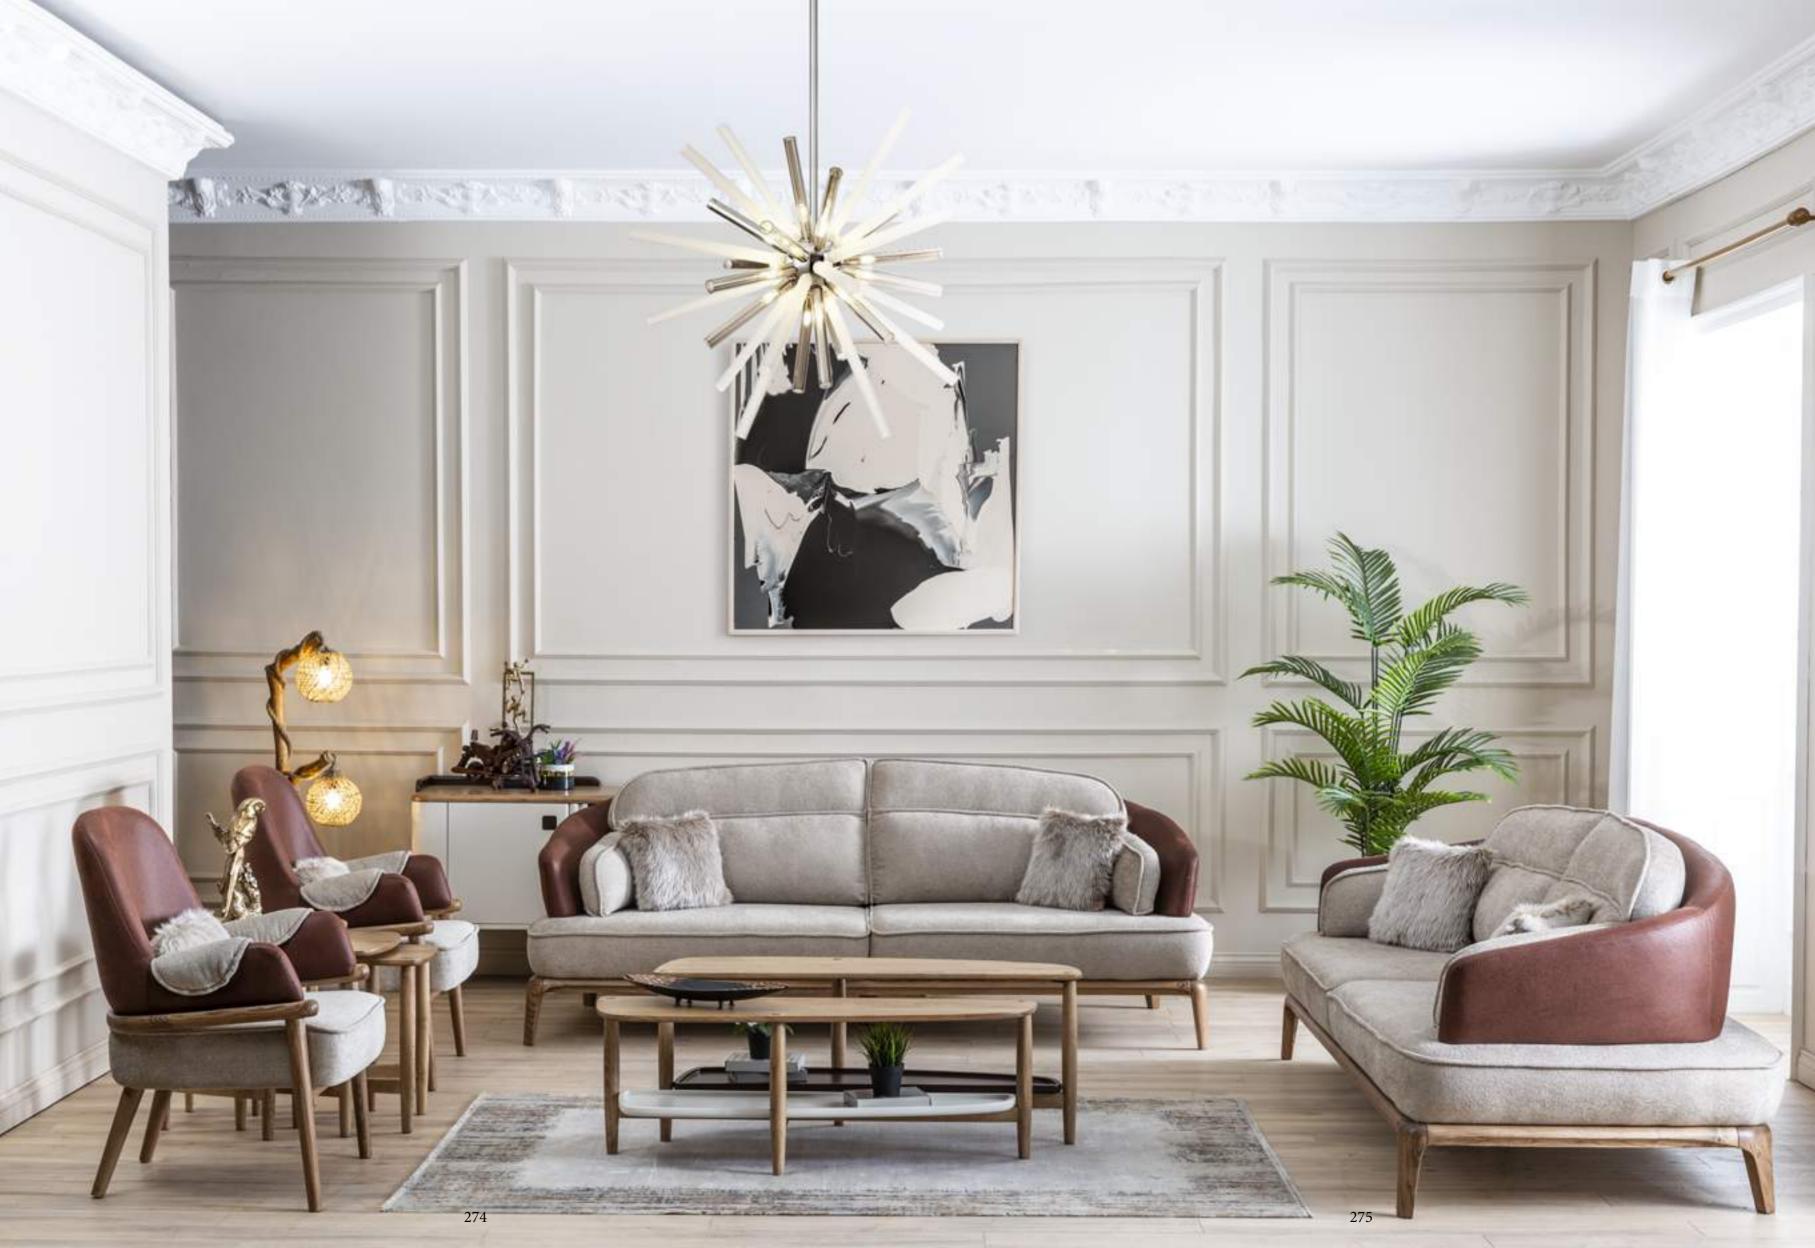

## It creates a sophisticated and luxurious signature

A design that comes out with the combination of two colors and that emphasizes both comfort and functionality.

## **BUGATTI**

sofa set
Technical Information

3 SEATER

**W**:223 **D**:102 **H**:91

**BERGERE w**:73 **d**:70 **h**:98

CODE:BUKLE 30

CODE:VENA 09

NESTING TABLE
W:56 D:54 H:56