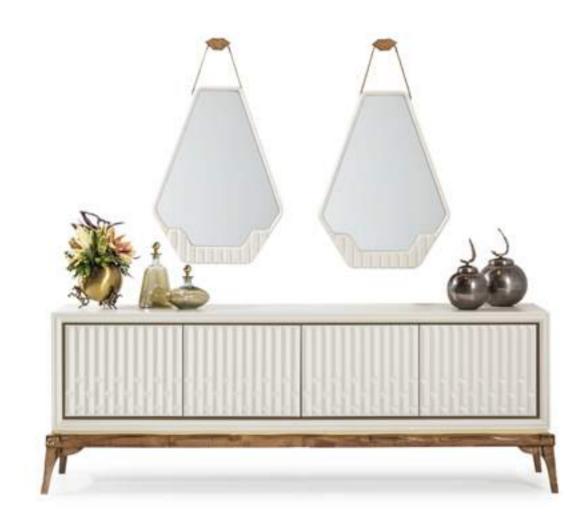

# diningroom Technical Information

**W**:218 **D**:48 **H**:78

**MIRROR** 

**W**:61 **D**:4 **H**:104

**TABLE** 

**W**:200 **D**:93 **H**:79

**TV SUB MODULE** 

**W**:230 **D**:48 **H**:56

SHELF

**W**:109 **D**:21 **H**:20

**MINI TABLE** 

**W**:124 **D**:72 **H**:44

TV LEFT MODULE

**W**:39 **D**:22 **H**:115

TV BOX SHELF W:33 D:20 H:33

COFFEE TABLE

**W**:124 **D**:72 **H**:46

SIDE TABLE

**W**:50 **D**:50 **H**:44

**NESTING TABLE** 

**W**:63 **D**:49 **H**:53