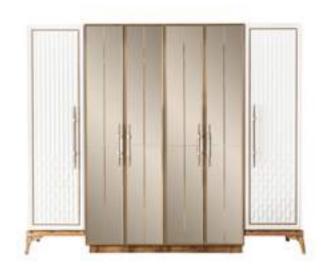

# ASAFE HEAVEN AT HOME.

Having the modern and classic look together.

58

The Tetra bedroom is the candidate for the leading role in your room.

Living the modern and classic look together With this design that those who want to give up easily, you will bring comfort to the leading role in your bedroom.

## bedroom Technical Information

WARDROBE

**W**:271 **D**:67 **H**:220

**BEDSTEAD** 

**W**:217 **D**:212 **H**:125

DRESSER

**W**:158 **D**:45 **H**:80

# THE MOST LUXURIOUS FORM OF FURNITURE

The design of bedroom is a matter of style. Imagine a peaceful bedroom, reflect your style with sophisticated aspects to your bedroom.

"Relaxing is particularly important" we soothe your soul in this design, and we carry the spirit of positive energy to your home. The comfort of this composition will make you satisfied.

Living the modern and classic look together With this design that those who want to give up easily, you will bring comfort to the leading role in your bedroom.