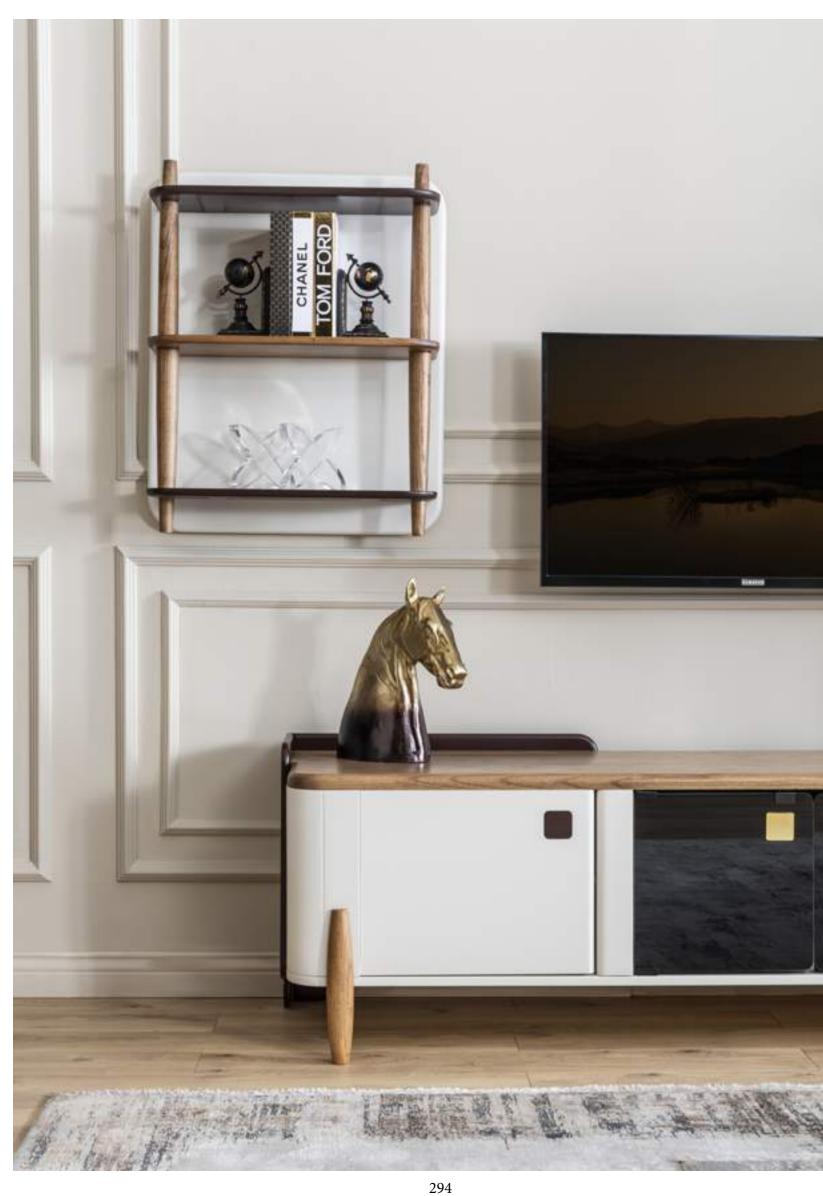

# diningroom Technical Information

**W**:218 **D**:48 **H**:78

**MIRROR** 

**W**:61 **D**:4 **H**:104

**TABLE** 

**W**:200 **D**:93 **H**:79

**TV SUB MODULE** 

**W**:230 **D**:48 **H**:56

SHELF

**W**:109 **D**:21 **H**:20

**MINI TABLE** 

**W**:124 **D**:72 **H**:44

TV LEFT MODULE

**W**:39 **D**:22 **H**:115

TV BOX SHELF W:33 D:20 H:33

COFFEE TABLE

**W**:124 **D**:72 **H**:46

SIDE TABLE

**W**:50 **D**:50 **H**:44

**NESTING TABLE** 

**W**:63 **D**:49 **H**:53