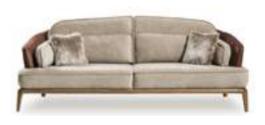

# TETRA

## sofa set Technical Information

3 SEATER **W**:223 **D**:103 **H**:87

3 SEATER **W**:223 **D**:103 **H**:87

3 SEATER **W**:223 **D**:103 **H**:87

3 SEATER W:223 D:103 H:87

3 SEATER W:223 D:103 H:87

3 SEATER W:223 D:103 H:87

3 SEATER **W**:223 **D**:103 **H**:87

3 SEATER W:223 D:103 H:87

3 SEATER **W**:223 **D**:103 **H**:87

3 SEATER W:223 D:103 H:87