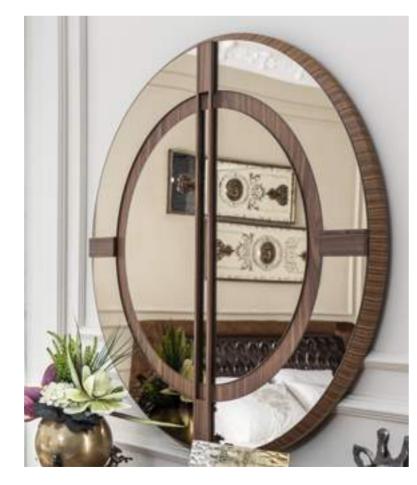

**W**:37 **D**:24 **H**:92

#### **TV BOX SHELF**

**W**:67 **D**:20 **H**:27



#### **COFFEE TABLE**

**W**:127 **D**:75 **H**:46 M³:0,35856 K**G**:66



#### SIDE TABLE

**W**:50 **D**:50 **H**:46



**NESTING TABLE** 

**W**:62 **D**:50 **H**:55





# THE MOST LUXURIOUS FORM OF FURNITURE

The design of bedroom is a matter of style. Imagine a peaceful bedroom, reflect your style with sophisticated aspects to your bedroom.



"Relaxing is particularly important" we soothe your soul in this design, and we carry the spirit of positive energy to your home. The comfort of this composition will make you satisfied.











Living the modern and classic look together With this design that those who want to give up easily, you will bring comfort to the leading role in your bedroom.











# *LOTUS*

bedroom
Technical Information





**WARDROBE W**:270 **D**:62 **H**:229







**DRESSER w**:122/190 **d**:50 **H**:76

NIGHTSTAND
w:75 d:50 h:52

MIRROR

w:102 d:6 h:102

**JEWELLERY BOX** 

**W**:103 **D**:36 **H**:17













# It creates a sophisticated and luxurious signature

A design that comes out with the combination of two colors that emphasizes both comfort and functionality.





CODE:LUIS 06 CODE:SIS 190000 V3









# BENTLEY

sofa set
Technical Information



3 SEATER

**W**:235 **D**:90 **H**:88



3 SEATER

**W**:235 **D**:90 **H**:88



# It creates a sophisticated and luxurious signature

A design that comes out with the combination of two colors that emphasizes both comfort and functionality.





### **BENTLEY**

sofa set
Technical Information

###