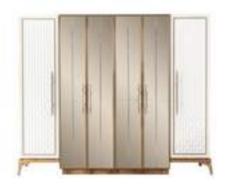

## bedroom Technical Information

WARDROBE

**W**:271 **D**:67 **H**:220

**BEDSTEAD** 

**W**:217 **D**:212 **H**:125

DRESSER

**W**:158 **D**:45 **H**:80