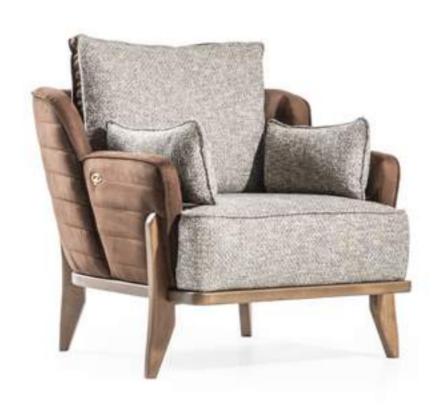

# BENTLEY

combinations

### BENTLEY

corner set
Technical Information

**CORNER w**:365/163 **d**:245 **h**:90

**POUF w**:73 **d**:73 **H**:40

### **BENTLEY**

corner set Technical Information

# BENTLEY

corner set Technical Information

THREE SEATER SOFA

ARMCHAIR

ONE SEATER
MIDDLE MODULE

MODULE MODULE

ONE SEATER ONE SEATER LEFT ARM RIGHT ARM

MODULE MODULE