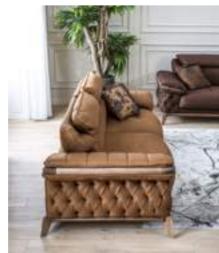

# BENTLEY

sofa set
Technical Information

3 SEATER

**W**:235 **D**:90 **H**:88

3 SEATER

**W**:235 **D**:90 **H**:88

### **BENTLEY**

sofa set
Technical Information

### **BENTLEY**

sofa set
Technical Information

**BERGERE w**:87 **d**:90 **h**:88

CODE:LUIS 06

**CODE:**SIS 190000 V3

**BERGERE W**:87 **D**:90 **H**:88

CODE:LUIS 08

**CODE:**SIS 140000 V1