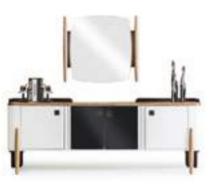

# diningroom Technical Information

**W**:218 **D**:48 **H**:78

**MIRROR** 

**W**:61 **D**:4 **H**:104

**TABLE** 

**W**:200 **D**:93 **H**:79

**TV SUB MODULE** 

**W**:230 **D**:48 **H**:56

SHELF

**W**:109 **D**:21 **H**:20

**MINI TABLE** 

**W**:124 **D**:72 **H**:44

TV LEFT MODULE

**W**:39 **D**:22 **H**:115

TV BOX SHELF W:33 D:20 H:33

COFFEE TABLE

**W**:124 **D**:72 **H**:46

SIDE TABLE

**W**:50 **D**:50 **H**:44

**NESTING TABLE** 

**W**:63 **D**:49 **H**:53