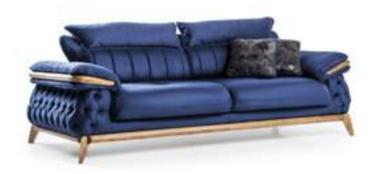

# *LOTUS*

sofa set
Technical Information

**W**:232 **D**:93 **H**:99

3 SEATER **W**:232 **D**:93 **H**:99

3 SEATER **W**:232 **D**:93 **H**:99 3 SEATER

**W**:232 **D**:93 **H**:99

W:232 D:93 H:99

3 SEATER

3 SEATER **W**:232 **D**:93 **H**:99

3 SEATER **W**:232 **D**:93 **H**:99

BERGERE **W**:80 **D**:92 **H**:100

**BERGERE W**:80 **D**:92 **H**:100

**BERGERE W**:80 **D**:92 **H**:100

**BERGERE W**:80 **D**:92 **H**:100

**BERGERE W**:80 **D**:92 **H**:100

**BERGERE W**:80 **D**:92 **H**:100

**BERGERE W**:80 **D**:92 **H**:100

CODE:NOVA 089

CODE:PULL-UP 04

CODE:NOVA 060

CODE:PULL-UP 03

CODE:NOVA 020

CODE:PULL-UP 03

CODE:NOVA 610 CODE:PULL-UP 01

CODE:NOVA 020

CODE:PULL-UP 04

CODE:NOVA 170 CODE:PULL-UP 01