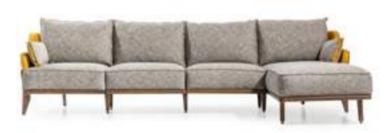

## sofa set Technical Information

3 SEATER **W**:223 **D**:103 **H**:87

3 SEATER **W**:223 **D**:103 **H**:87

3 SEATER **W**:223 **D**:103 **H**:87

3 SEATER W:223 D:103 H:87

3 SEATER W:223 D:103 H:87

3 SEATER W:223 D:103 H:87

3 SEATER **W**:223 **D**:103 **H**:87

3 SEATER W:223 D:103 H:87

3 SEATER **W**:223 **D**:103 **H**:87

3 SEATER W:223 D:103 H:87