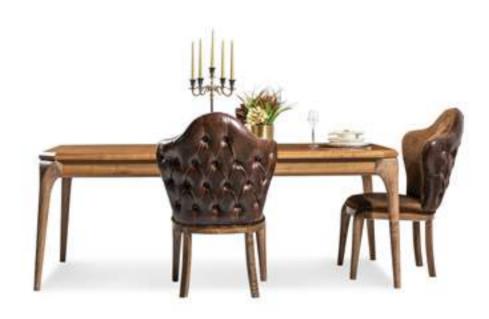

# TETRA

# diningroom Technical Information

**W**:218 **D**:48 **H**:78

**MIRROR** 

**W**:61 **D**:4 **H**:104

**TABLE** 

**W**:200 **D**:93 **H**:79

**TV SUB MODULE** 

**W**:230 **D**:48 **H**:56

# diningroom Technical Information

**CHAIR W**:51 **D**:67 **H**:93

**CHAIR W**:51 **D**:67 **H**:93

**BENCH W**:160 **D**:44 **H**:42

**BENCH w**:160 **d**:44 **H**:42

**CHAIR W**:51 **D**:67 **H**:93

**CHAIR W**:51 **D**:67 **H**:93