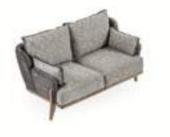

# TETRA

## sofa set Technical Information

3 SEATER **W**:223 **D**:103 **H**:87

3 SEATER **W**:223 **D**:103 **H**:87

3 SEATER **W**:223 **D**:103 **H**:87

3 SEATER W:223 D:103 H:87

3 SEATER W:223 D:103 H:87

3 SEATER W:223 D:103 H:87

3 SEATER **W**:223 **D**:103 **H**:87

3 SEATER W:223 D:103 H:87

3 SEATER **W**:223 **D**:103 **H**:87

3 SEATER W:223 D:103 H:87

# *TETRA*

sofa set Technical Information

**BERGERE W**:74 **D**:74 **H**:100

**BERGERE W**:74 **D**:74 **H**:100

**BERGERE W**:74 **D**:74 **H**:100

**BERGERE W**:74 **D**:74 **H**:100

BERGERE **W**:74 **D**:74 **H**:100

**BERGERE W**:74 **D**:74 **H**:100

**BERGERE W**:74 **D**:74 **H**:100

**BERGERE W**:74 **D**:74 **H**:100

**BERGERE W**:74 **D**:74 **H**:100

**BERGERE W**:74 **D**:74 **H**:100

TETRA sofa set

TETRA sofa set