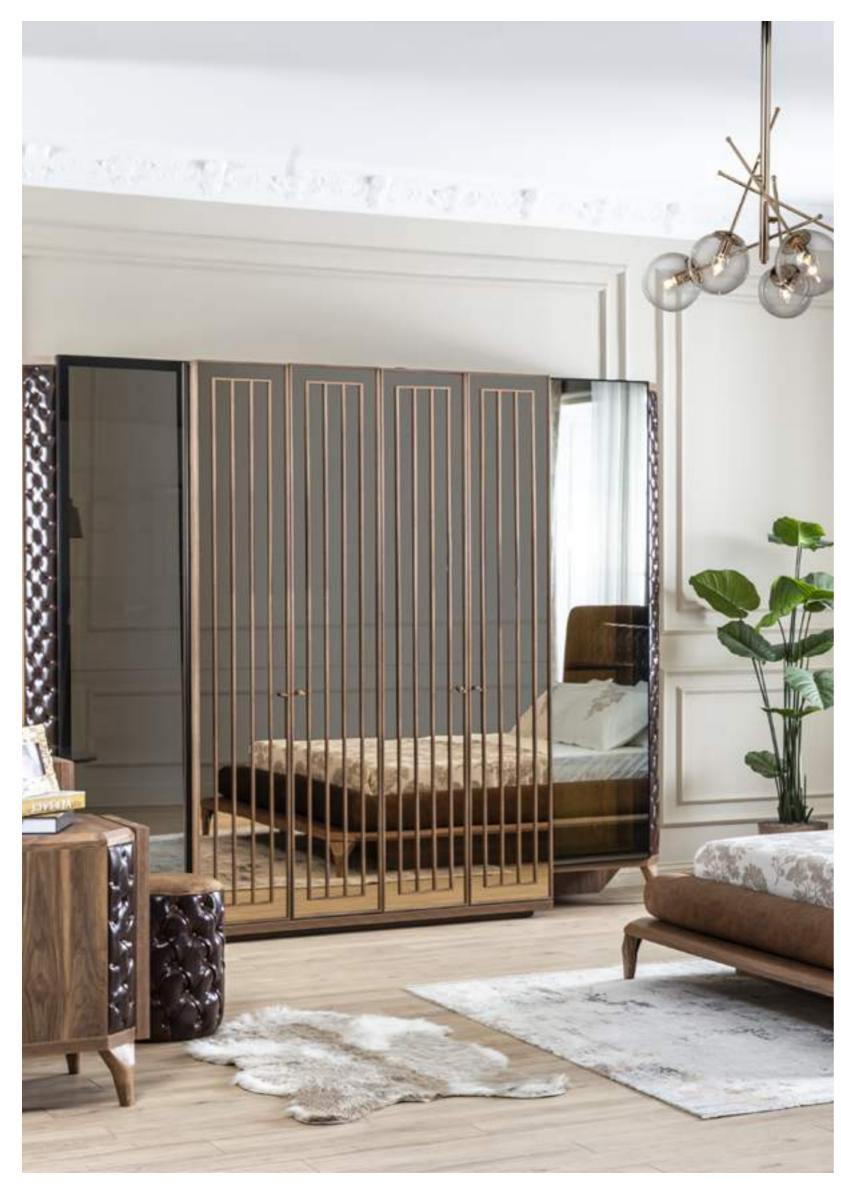

# ASAFE HEAVEN AT HOME.

Having the modern and classic look together.

58

The Tetra bedroom is the candidate for the leading role in your room.

Living the modern and classic look together With this design that those who want to give up easily, you will bring comfort to the leading role in your bedroom.

## bedroom Technical Information

WARDROBE

**W**:271 **D**:67 **H**:220

**BEDSTEAD** 

**W**:217 **D**:212 **H**:125

DRESSER

**W**:158 **D**:45 **H**:80