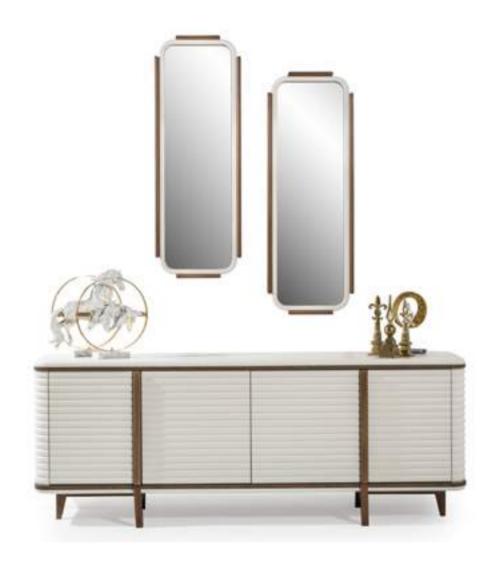

# diningroom Technical Information

**W**:218 **D**:48 **H**:78

**MIRROR** 

**W**:61 **D**:4 **H**:104

**TABLE** 

**W**:200 **D**:93 **H**:79

**TV SUB MODULE** 

**W**:230 **D**:48 **H**:56

SHELF

**W**:109 **D**:21 **H**:20

**MINI TABLE** 

**W**:124 **D**:72 **H**:44

TV LEFT MODULE

**W**:39 **D**:22 **H**:115

TV BOX SHELF W:33 D:20 H:33

COFFEE TABLE

**W**:124 **D**:72 **H**:46

SIDE TABLE

**W**:50 **D**:50 **H**:44

**NESTING TABLE** 

**W**:63 **D**:49 **H**:53