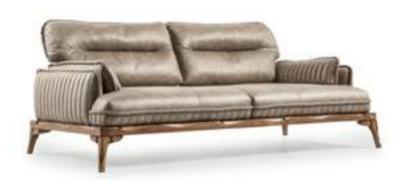

# TETRA

## sofa set Technical Information

3 SEATER **W**:223 **D**:103 **H**:87

3 SEATER **W**:223 **D**:103 **H**:87

3 SEATER **W**:223 **D**:103 **H**:87

3 SEATER W:223 D:103 H:87

3 SEATER W:223 D:103 H:87

3 SEATER W:223 D:103 H:87

3 SEATER **W**:223 **D**:103 **H**:87

3 SEATER W:223 D:103 H:87

3 SEATER **W**:223 **D**:103 **H**:87

3 SEATER W:223 D:103 H:87