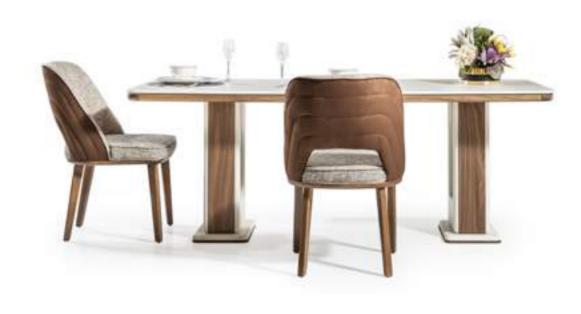

# *TETRA*

# diningroom Technical Information

# diningroom Technical Information

**CHAIR W**:51 **D**:67 **H**:93

**CHAIR W**:51 **D**:67 **H**:93

**BENCH W**:160 **D**:44 **H**:42

**BENCH w**:160 **d**:44 **H**:42

**CHAIR W**:51 **D**:67 **H**:93

**CHAIR W**:51 **D**:67 **H**:93