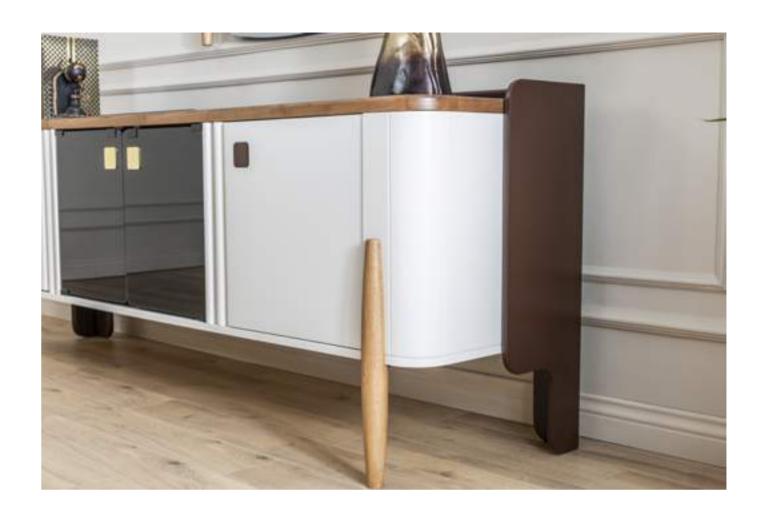

## **BUGATTI**

diningroom
Technical Information

**W**:212 **D**:50 **H**:80

**W**:86 **D**:7 **H**:75

TABLE

**W**:200 **D**:90 **H**:75

### TV SUB MODULE

**W**:212 **D**:50 **H**:60

### TV UPPER LEFT MODULE

**W**:53 **D**:20 **H**:63

### TV UPPER RIGHT MODULE

**W**:53 **D**:20 **H**:63

CHAIR

**W**:60 **D**:55 **H**:93