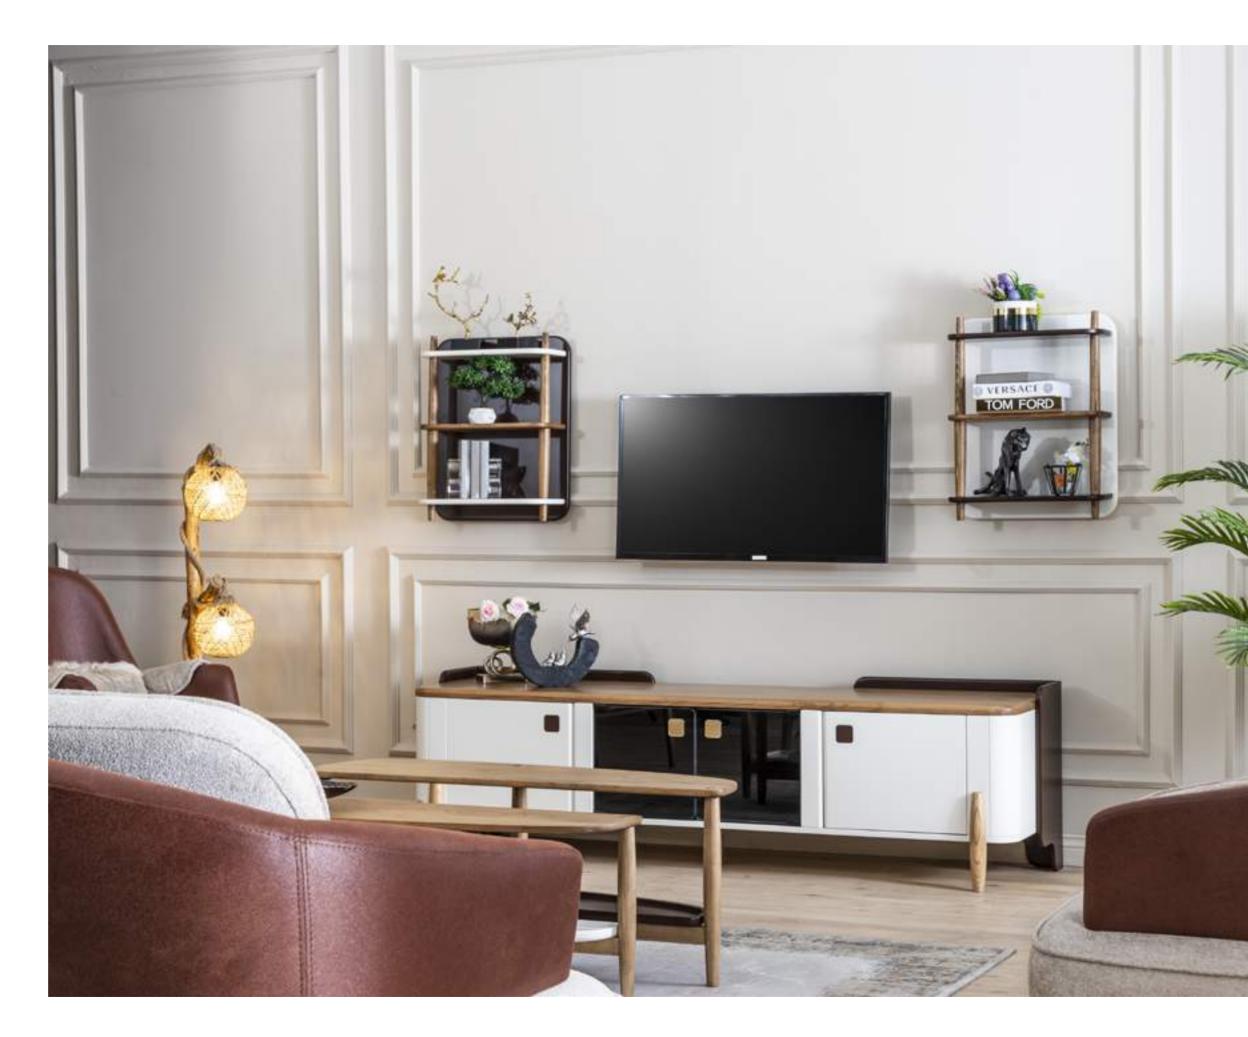

# diningroom Technical Information

**W**:218 **D**:48 **H**:78

**MIRROR** 

**W**:61 **D**:4 **H**:104

**TABLE** 

**W**:200 **D**:93 **H**:79

**TV SUB MODULE** 

**W**:230 **D**:48 **H**:56

SHELF

**W**:109 **D**:21 **H**:20

**MINI TABLE** 

**W**:124 **D**:72 **H**:44

TV LEFT MODULE

**W**:39 **D**:22 **H**:115

TV BOX SHELF W:33 D:20 H:33

COFFEE TABLE

**W**:124 **D**:72 **H**:46

SIDE TABLE

**W**:50 **D**:50 **H**:44

**NESTING TABLE** 

**W**:63 **D**:49 **H**:53