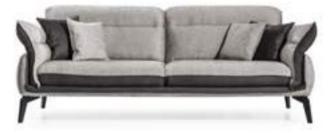

## With simple details

Panamera having a commodious and quiet appearance will be good for you. It will add a commodious atmosphere to your room with its bright and authentic style.

### PANAMERA black

sofa set
Technical Information

3 SEATER W:224 D:108 H:88

BERGERE

**W**:87 **D**:91 **H**:98

CODE:INDIANA 9600

CODE:LUIS 16

3 SEATER

**W**:224 **D**:108 **H**:88

CODE:INDIANA 9900

CODE:LUIS 16