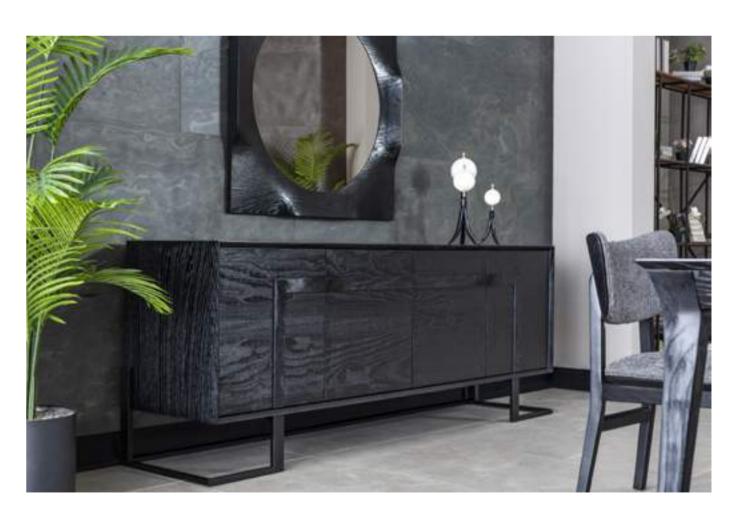

# TETRA

# diningroom Technical Information

**W**:218 **D**:48 **H**:78

**MIRROR** 

**W**:61 **D**:4 **H**:104

**TABLE** 

**W**:200 **D**:93 **H**:79

**TV SUB MODULE** 

**W**:230 **D**:48 **H**:56