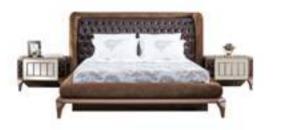

## bedroom Technical Information

WARDROBE

**W**:271 **D**:67 **H**:220

**BEDSTEAD** 

**W**:217 **D**:212 **H**:125

DRESSER

**W**:158 **D**:45 **H**:80