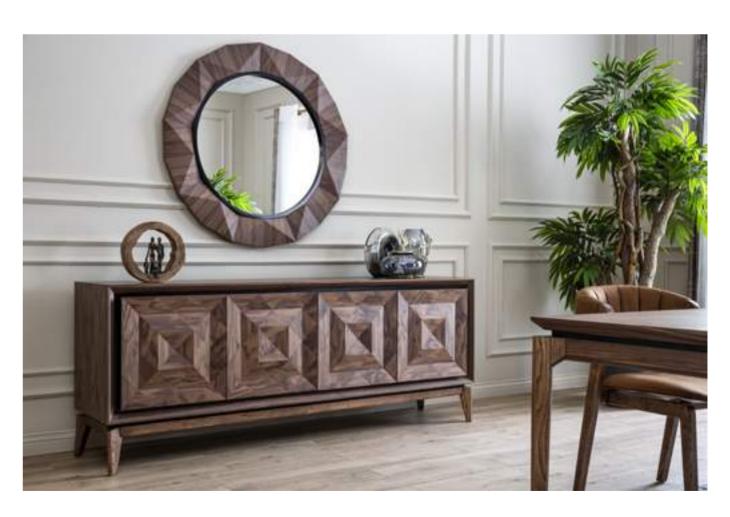

# diningroom Technical Information

**W**:218 **D**:48 **H**:78

**MIRROR** 

**W**:61 **D**:4 **H**:104

**TABLE** 

**W**:200 **D**:93 **H**:79

**TV SUB MODULE** 

**W**:230 **D**:48 **H**:56

SHELF

**W**:109 **D**:21 **H**:20

**MINI TABLE** 

**W**:124 **D**:72 **H**:44

TV LEFT MODULE

**W**:39 **D**:22 **H**:115

TV BOX SHELF W:33 D:20 H:33

COFFEE TABLE

**W**:124 **D**:72 **H**:46

SIDE TABLE

**W**:50 **D**:50 **H**:44

**NESTING TABLE** 

**W**:63 **D**:49 **H**:53