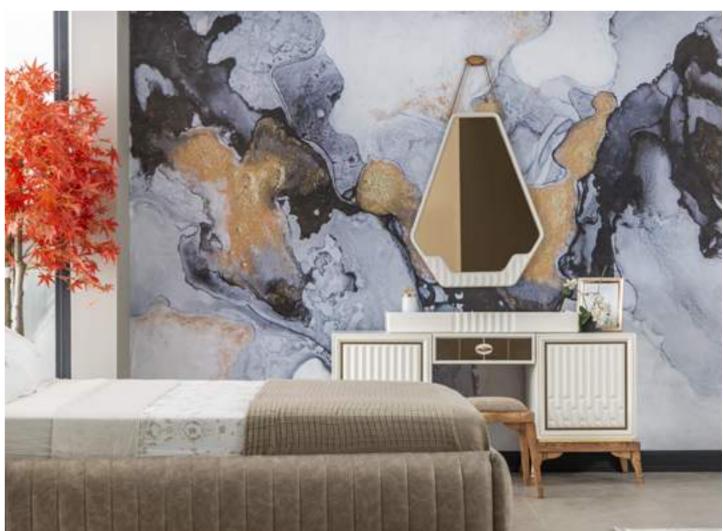

# ASAFE HEAVEN AT HOME.

Having the modern and classic look together.

58

The Tetra bedroom is the candidate for the leading role in your room.

Living the modern and classic look together With this design that those who want to give up easily, you will bring comfort to the leading role in your bedroom.

## bedroom Technical Information

WARDROBE

**W**:271 **D**:67 **H**:220

**BEDSTEAD** 

**W**:217 **D**:212 **H**:125

DRESSER

**W**:158 **D**:45 **H**:80

### **NIGHTSTAND**

**W**:75 **D**:42 **H**:52

### MIRROR

**W**:74 **D**:3 **H**:125

### **JEWELLERY BOX**

**W**:100 **D**:38 **H**:11