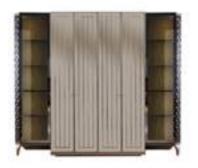

## bedroom Technical Information

WARDROBE

**W**:271 **D**:67 **H**:220

**BEDSTEAD** 

**W**:217 **D**:212 **H**:125

DRESSER

**W**:158 **D**:45 **H**:80