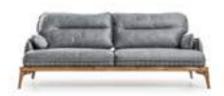

## *FALCON*

sofa set
Technical Information

**3 SEATER W**:234 **D**:100 **H**:91

**BERGERE W**:97 **D**:96 **H**:96

CODE:KEOPS 01

**3 SEATER W**:234 **D**:100 **H**:91

**BERGERE W**:97 **D**:96 **H**:96

FALCON sofa set

FALCON sofa set

FALCON sofa set

FALCON sofa set

FALCON sofa set

FALCON sofa set

FALCON sofa set

FALCON sofa set

FALCON sofa set