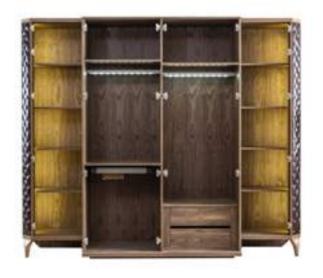

# TETRA

## bedroom Technical Information

WARDROBE

**W**:271 **D**:67 **H**:220

**BEDSTEAD** 

**W**:217 **D**:212 **H**:125

DRESSER

**W**:158 **D**:45 **H**:80