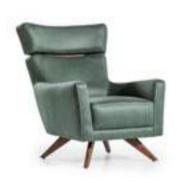

# *TETRA*

sofa set Technical Information

**BERGERE W**:74 **D**:74 **H**:100

**BERGERE W**:74 **D**:74 **H**:100

**BERGERE W**:74 **D**:74 **H**:100

**BERGERE W**:74 **D**:74 **H**:100

BERGERE **W**:74 **D**:74 **H**:100

**BERGERE W**:74 **D**:74 **H**:100

**BERGERE W**:74 **D**:74 **H**:100

**BERGERE W**:74 **D**:74 **H**:100

**BERGERE W**:74 **D**:74 **H**:100

**BERGERE W**:74 **D**:74 **H**:100

TETRA sofa set

TETRA sofa set