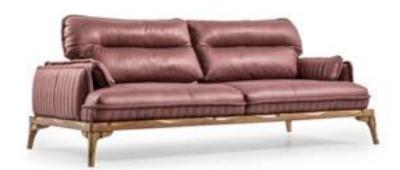

# BENTLEY

sofa set
Technical Information

3 SEATER

**W**:235 **D**:90 **H**:88

3 SEATER

**W**:235 **D**:90 **H**:88

# It creates a sophisticated and luxurious signature

A design that comes out with the combination of two colors that emphasizes both comfort and functionality.

### **BENTLEY**

sofa set
Technical Information

### **BENTLEY**

sofa set
Technical Information

**BERGERE w**:87 **d**:90 **h**:88

CODE:LUIS 06

**CODE:**SIS 190000 V3

**BERGERE W**:87 **D**:90 **H**:88

CODE:LUIS 08

**CODE:**SIS 140000 V1