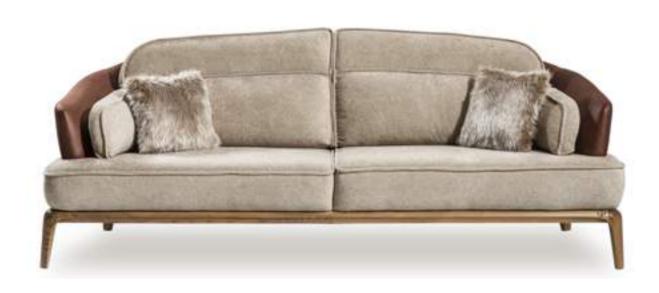

## **BUGATTI**

sofa set
Technical Information

3 SEATER

**W**:223 **D**:102 **H**:91

**BERGERE w**:73 **d**:70 **h**:98

CODE:BUKLE 30

CODE:VENA 09

NESTING TABLE
W:56 D:54 H:56