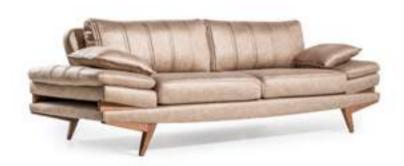

# TETRA

## sofa set Technical Information

3 SEATER **W**:223 **D**:103 **H**:87

3 SEATER **W**:223 **D**:103 **H**:87

3 SEATER **W**:223 **D**:103 **H**:87

3 SEATER W:223 D:103 H:87

3 SEATER W:223 D:103 H:87

3 SEATER W:223 D:103 H:87

3 SEATER **W**:223 **D**:103 **H**:87

3 SEATER W:223 D:103 H:87

3 SEATER **W**:223 **D**:103 **H**:87

3 SEATER W:223 D:103 H:87