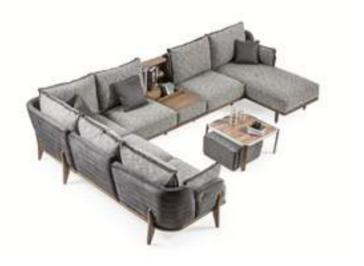

# TETRA

## sofa set Technical Information

3 SEATER **W**:223 **D**:103 **H**:87

3 SEATER **W**:223 **D**:103 **H**:87

3 SEATER **W**:223 **D**:103 **H**:87

3 SEATER W:223 D:103 H:87

3 SEATER W:223 D:103 H:87

3 SEATER W:223 D:103 H:87

3 SEATER **W**:223 **D**:103 **H**:87

3 SEATER W:223 D:103 H:87

3 SEATER **W**:223 **D**:103 **H**:87

3 SEATER W:223 D:103 H:87