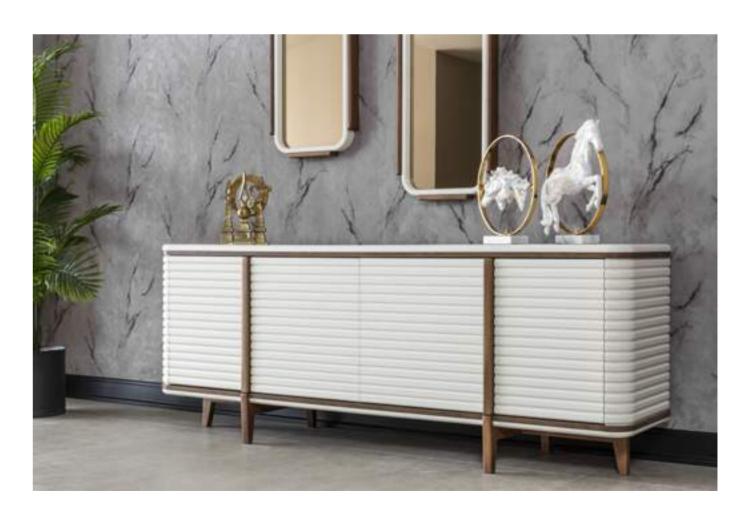

# diningroom Technical Information

**W**:218 **D**:48 **H**:78

**MIRROR** 

**W**:61 **D**:4 **H**:104

**TABLE** 

**W**:200 **D**:93 **H**:79

**TV SUB MODULE** 

**W**:230 **D**:48 **H**:56

SHELF

**W**:109 **D**:21 **H**:20

**MINI TABLE** 

**W**:124 **D**:72 **H**:44

TV LEFT MODULE

**W**:39 **D**:22 **H**:115

TV BOX SHELF W:33 D:20 H:33

COFFEE TABLE

**W**:124 **D**:72 **H**:46

SIDE TABLE

**W**:50 **D**:50 **H**:44

**NESTING TABLE** 

**W**:63 **D**:49 **H**:53