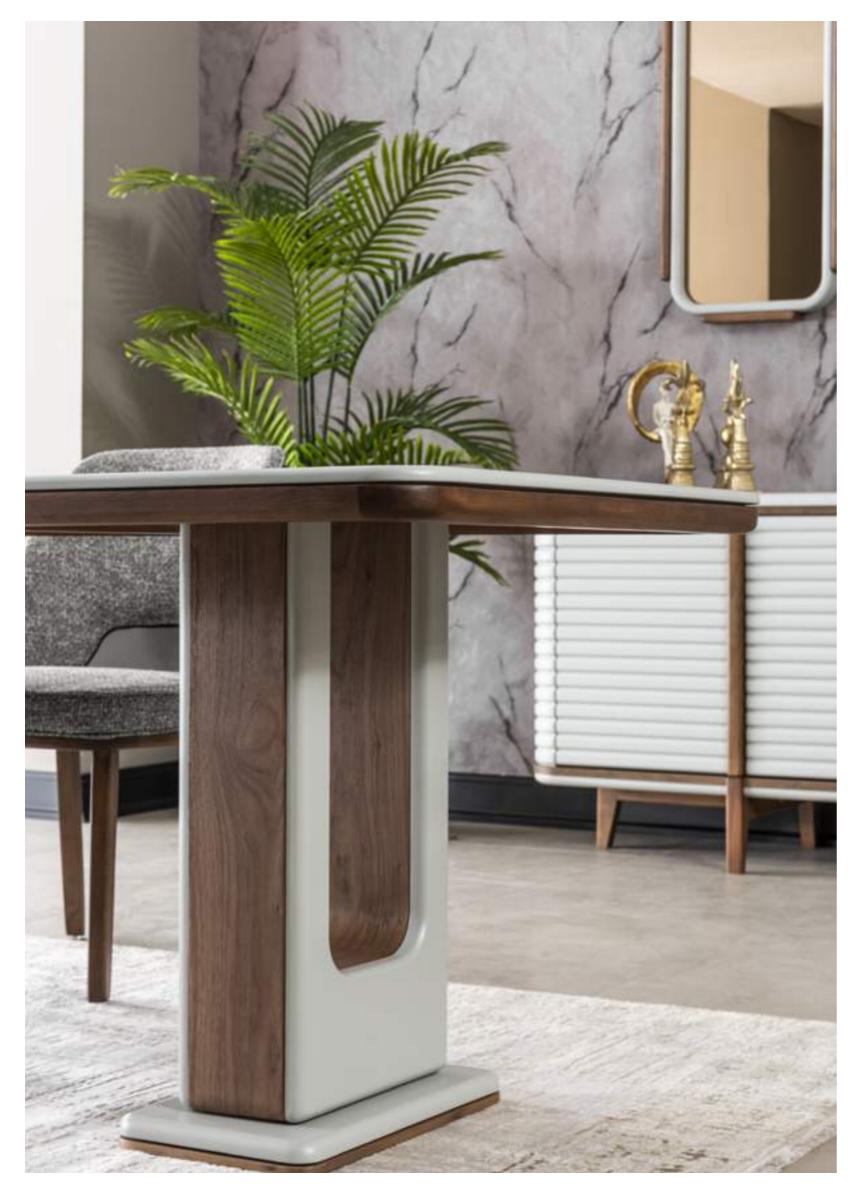

# diningroom Technical Information

**W**:218 **D**:48 **H**:78

**MIRROR** 

**W**:61 **D**:4 **H**:104

**TABLE** 

**W**:200 **D**:93 **H**:79

**TV SUB MODULE** 

**W**:230 **D**:48 **H**:56

SHELF

**W**:109 **D**:21 **H**:20

**MINI TABLE** 

**W**:124 **D**:72 **H**:44

TV LEFT MODULE

**W**:39 **D**:22 **H**:115

TV BOX SHELF W:33 D:20 H:33

COFFEE TABLE

**W**:124 **D**:72 **H**:46

SIDE TABLE

**W**:50 **D**:50 **H**:44

**NESTING TABLE** 

**W**:63 **D**:49 **H**:53