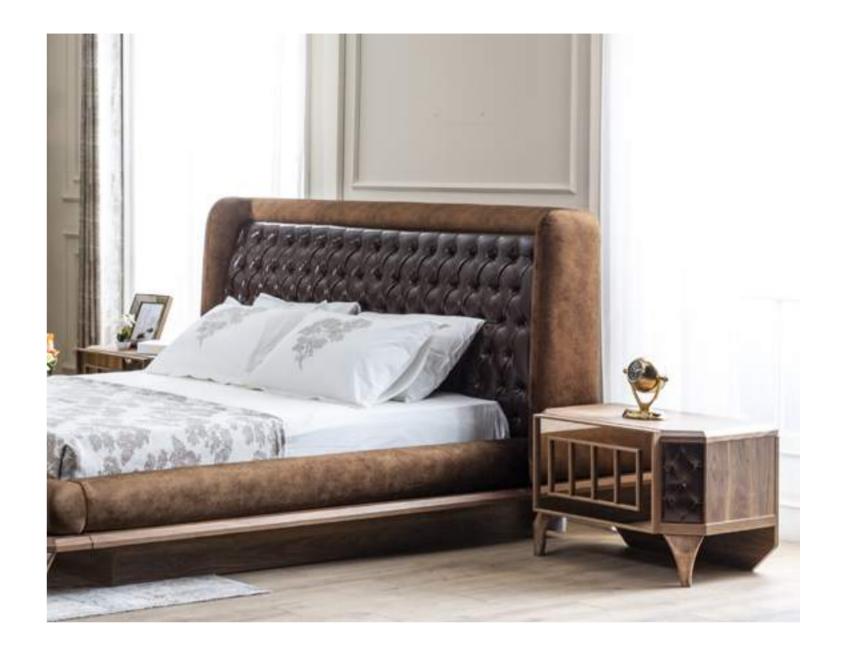

# ASAFE HEAVEN AT HOME.

Having the modern and classic look together.

58

The Tetra bedroom is the candidate for the leading role in your room.

Living the modern and classic look together With this design that those who want to give up easily, you will bring comfort to the leading role in your bedroom.

## bedroom Technical Information

WARDROBE

**W**:271 **D**:67 **H**:220

**BEDSTEAD** 

**W**:217 **D**:212 **H**:125

DRESSER

**W**:158 **D**:45 **H**:80

### **NIGHTSTAND**

**W**:75 **D**:42 **H**:52