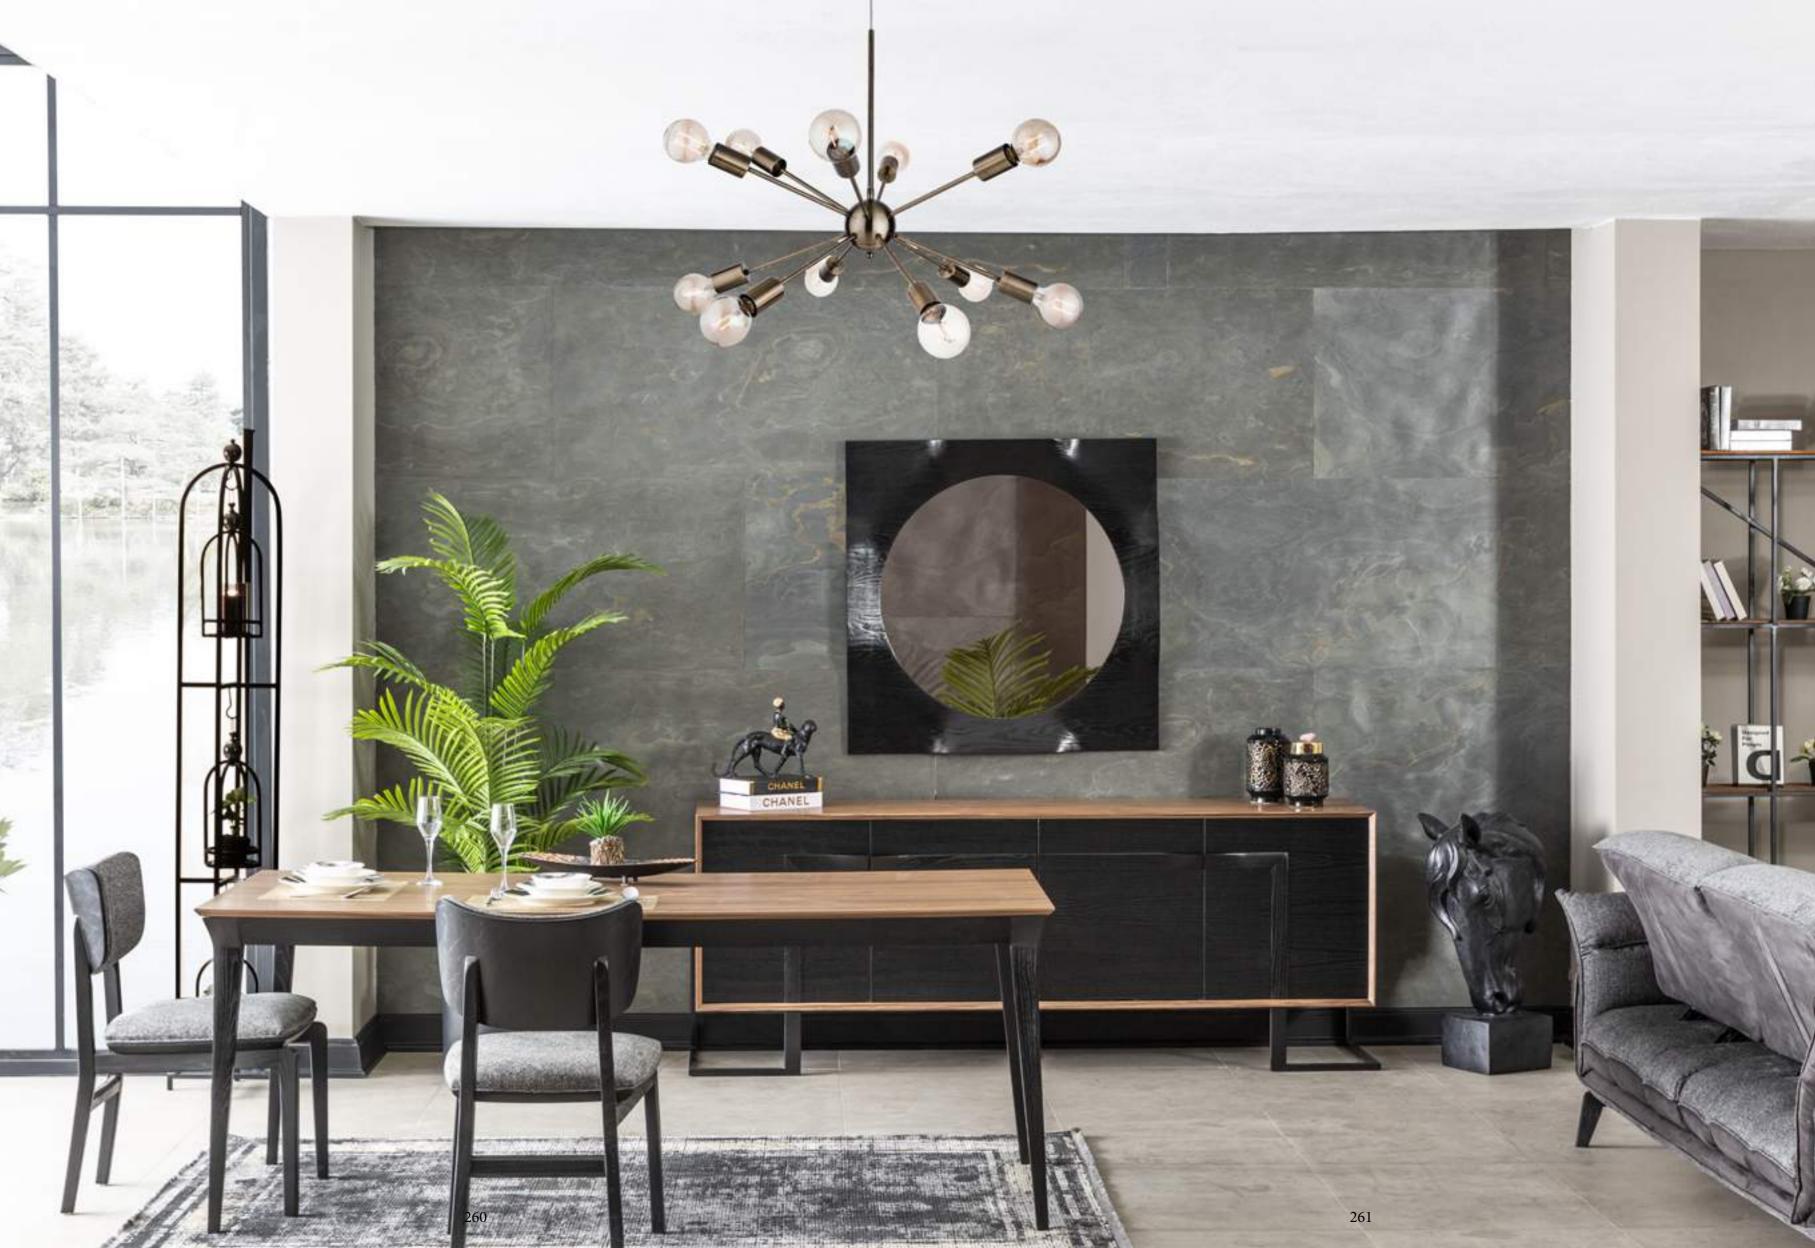

# TETRA

# diningroom Technical Information

**W**:218 **D**:48 **H**:78

**MIRROR** 

**W**:61 **D**:4 **H**:104

**TABLE** 

**W**:200 **D**:93 **H**:79

**TV SUB MODULE** 

**W**:230 **D**:48 **H**:56

# diningroom Technical Information

# *TETRA*

# diningroom Technical Information

**CHAIR W**:51 **D**:67 **H**:93

**CHAIR W**:51 **D**:67 **H**:93

**BENCH W**:160 **D**:44 **H**:42

**BENCH w**:160 **d**:44 **H**:42

**CHAIR W**:51 **D**:67 **H**:93

**CHAIR W**:51 **D**:67 **H**:93