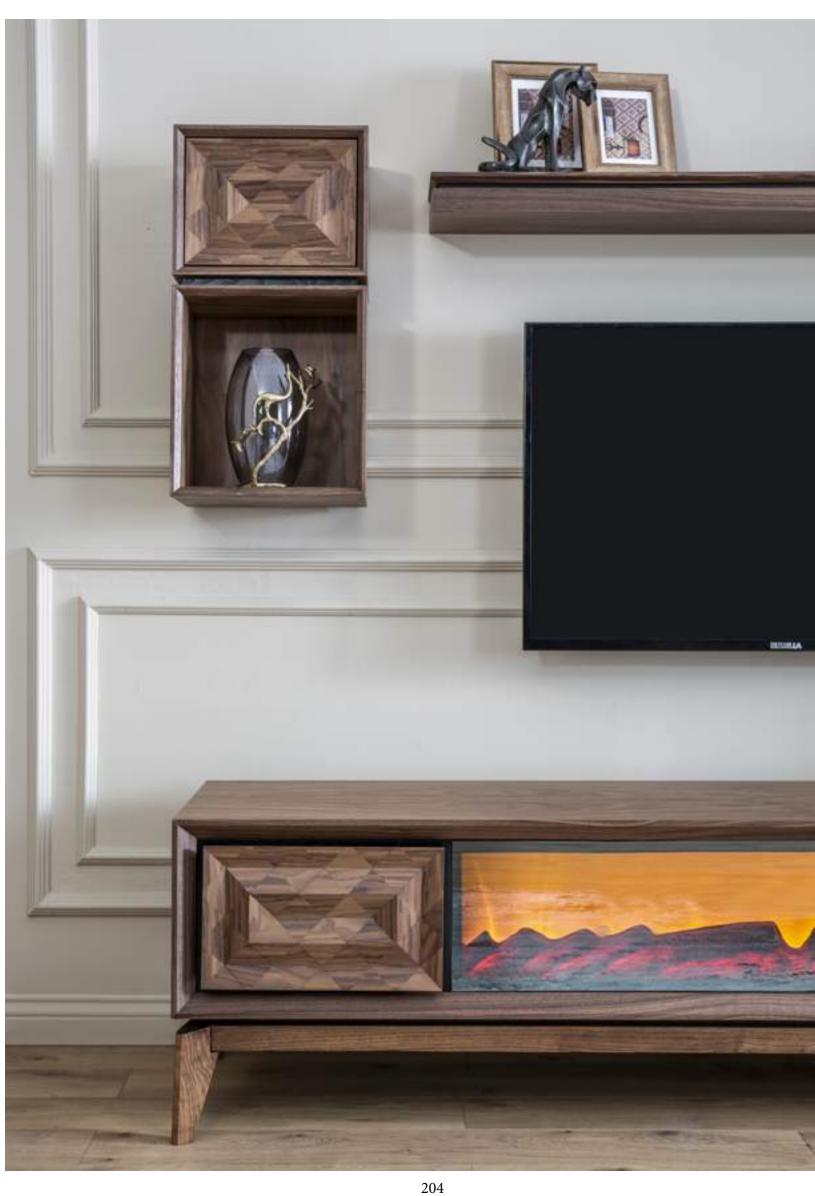

# diningroom Technical Information

**W**:218 **D**:48 **H**:78

**MIRROR** 

**W**:61 **D**:4 **H**:104

**TABLE** 

**W**:200 **D**:93 **H**:79

**TV SUB MODULE** 

**W**:230 **D**:48 **H**:56

SHELF

**W**:109 **D**:21 **H**:20

**MINI TABLE** 

**W**:124 **D**:72 **H**:44

TV LEFT MODULE

**W**:39 **D**:22 **H**:115

TV BOX SHELF W:33 D:20 H:33

COFFEE TABLE

**W**:124 **D**:72 **H**:46

SIDE TABLE

**W**:50 **D**:50 **H**:44

**NESTING TABLE** 

**W**:63 **D**:49 **H**:53