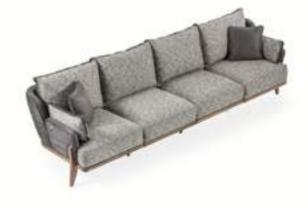

# TETRA

## sofa set Technical Information

3 SEATER **W**:223 **D**:103 **H**:87

3 SEATER **W**:223 **D**:103 **H**:87

3 SEATER **W**:223 **D**:103 **H**:87

3 SEATER W:223 D:103 H:87

3 SEATER W:223 D:103 H:87

3 SEATER W:223 D:103 H:87

3 SEATER **W**:223 **D**:103 **H**:87

3 SEATER W:223 D:103 H:87

3 SEATER **W**:223 **D**:103 **H**:87

3 SEATER W:223 D:103 H:87

# *TETRA*

sofa set Technical Information

**BERGERE W**:74 **D**:74 **H**:100

**BERGERE W**:74 **D**:74 **H**:100

**BERGERE W**:74 **D**:74 **H**:100

**BERGERE W**:74 **D**:74 **H**:100

BERGERE **W**:74 **D**:74 **H**:100

**BERGERE W**:74 **D**:74 **H**:100

**BERGERE W**:74 **D**:74 **H**:100

**BERGERE W**:74 **D**:74 **H**:100

**BERGERE W**:74 **D**:74 **H**:100

**BERGERE W**:74 **D**:74 **H**:100

TETRA sofa set

TETRA sofa set