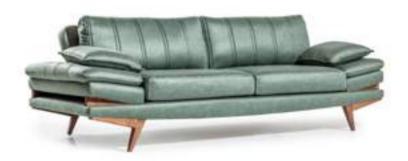

## sofa set Technical Information

3 SEATER **W**:223 **D**:103 **H**:87

3 SEATER **W**:223 **D**:103 **H**:87

3 SEATER **W**:223 **D**:103 **H**:87

3 SEATER W:223 D:103 H:87

3 SEATER W:223 D:103 H:87

3 SEATER W:223 D:103 H:87

3 SEATER **W**:223 **D**:103 **H**:87

3 SEATER W:223 D:103 H:87

3 SEATER **W**:223 **D**:103 **H**:87

3 SEATER W:223 D:103 H:87