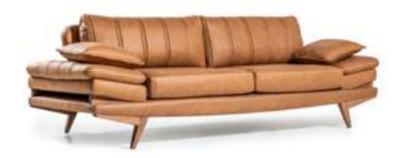

*:110



**TABLE** 

**W**:200 **D**:91 **H**:75



TV SUB MODULE

W:224 D:48 H:56

**SHELF W**:150 **D**:25 **H**:7



CHAIR

**W**:53 **D**:62 **H**:81



**W**:36 **D**:25 **H**:70



#### COFFEE TABLE

**W**:130 **D**:83 **H**:46



SIDE TABLE

**W**:45 **D**:47 **H**:46





















## Extraordinary and elegant lines

Design and style are important for ones who know what to want. But comfort is important as well...
So we designed a special product for you considering all your needs.



































## *FALCON*

sofa set
Technical Information





**3 SEATER W**:234 **D**:100 **H**:91

**BERGERE W**:97 **D**:96 **H**:96



CODE:KEOPS 01



**3 SEATER W**:234 **D**:100 **H**:91



**BERGERE W**:97 **D**:96 **H**:96



FALCON sofa set









FALCON sofa set









FALCON sofa set









FALCON sofa set









FALCON sofa set









FALCON sofa set









FALCON sofa set









FALCON sofa set









FALCON sofa set



















## With simple details

Panamera having a commodious and quiet appearance will be good for you. It will add a commodious atmosphere to your room with its bright and authentic style.









### PANAMERA black

sofa set
Technical Information





3 SEATER W:224 D:108 H:88

BERGERE

**W**:87 **D**:91 **H**:98







CODE:INDIANA 9600

CODE:LUIS 16



3 SEATER

**W**:224 **D**:108 **H**:88





CODE:INDIANA 9900

CODE:LUIS 16





## TOUCHES FROM THE LIFE.

Take a deep breath. go on a journey through the heart of nature, in the center of an untouched beauty.



Living the modern and classic look togeth