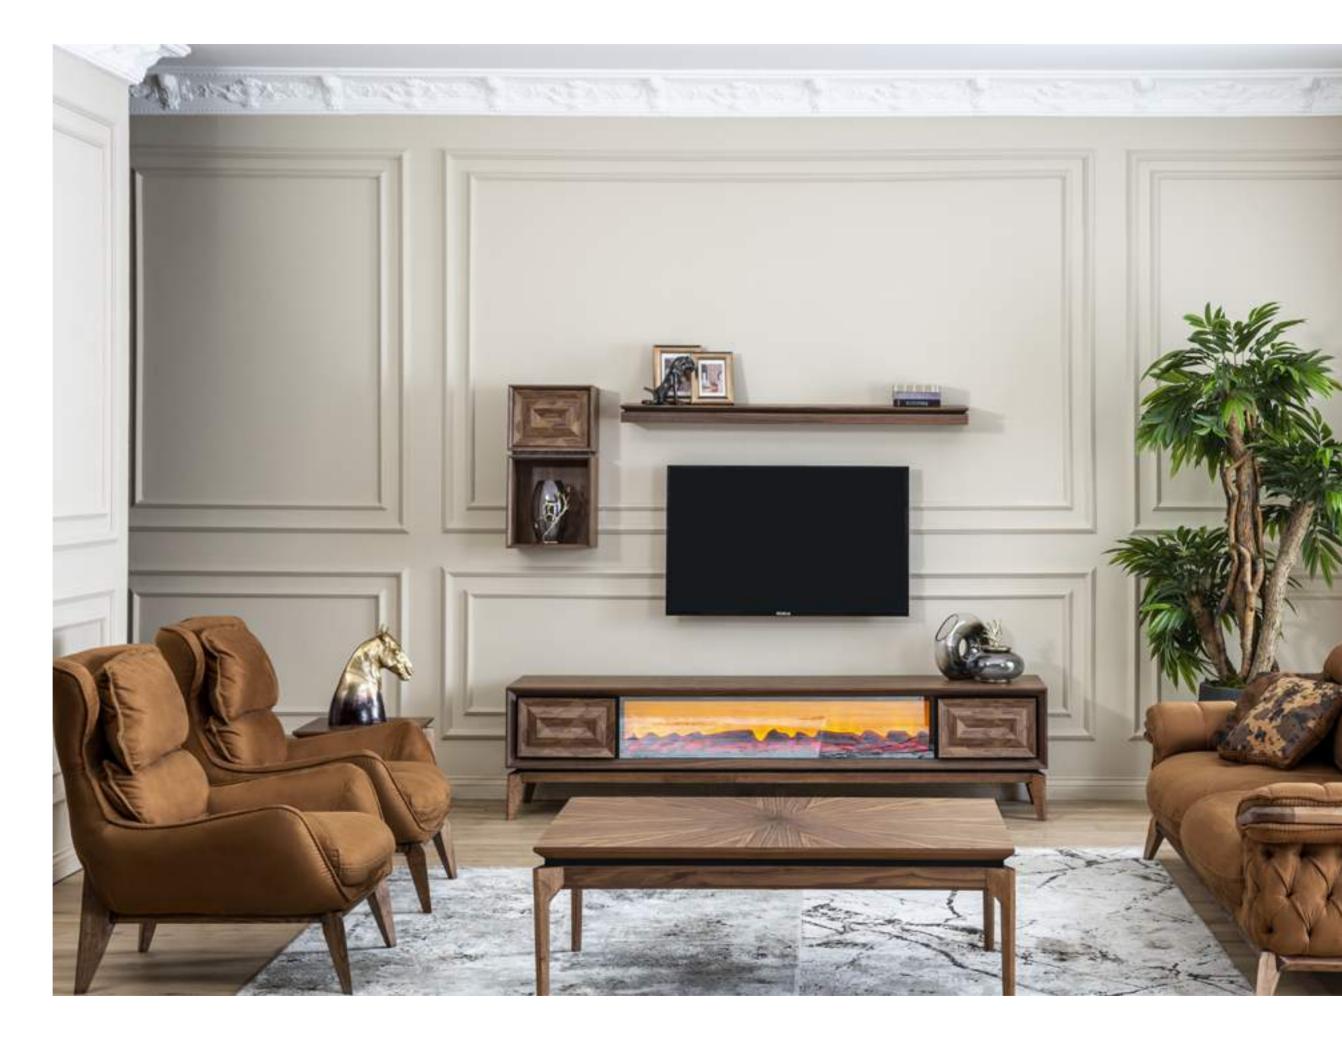

# diningroom Technical Information

**W**:218 **D**:48 **H**:78

**MIRROR** 

**W**:61 **D**:4 **H**:104

**TABLE** 

**W**:200 **D**:93 **H**:79

**TV SUB MODULE** 

**W**:230 **D**:48 **H**:56

SHELF

**W**:109 **D**:21 **H**:20

**MINI TABLE** 

**W**:124 **D**:72 **H**:44

TV LEFT MODULE

**W**:39 **D**:22 **H**:115

TV BOX SHELF W:33 D:20 H:33

COFFEE TABLE

**W**:124 **D**:72 **H**:46

SIDE TABLE

**W**:50 **D**:50 **H**:44

**NESTING TABLE** 

**W**:63 **D**:49 **H**:53