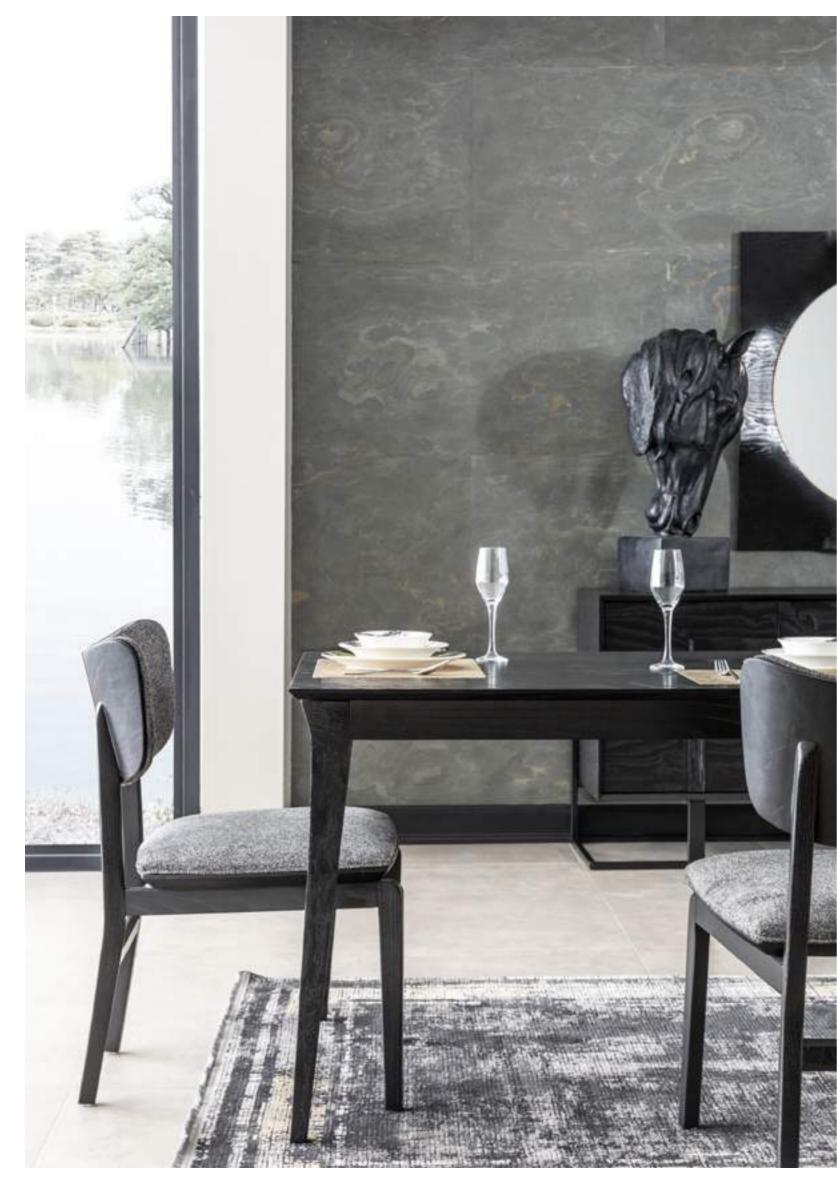

FALCON sofa set









FALCON sofa set



















## With simple details

Panamera having a commodious and quiet appearance will be good for you. It will add a commodious atmosphere to your room with its bright and authentic style.









### PANAMERA black

sofa set
Technical Information





3 SEATER W:224 D:108 H:88

BERGERE

**W**:87 **D**:91 **H**:98







CODE:INDIANA 9600

CODE:LUIS 16



3 SEATER

**W**:224 **D**:108 **H**:88





CODE:INDIANA 9900

CODE:LUIS 16





## TOUCHES FROM THE LIFE.

Take a deep breath. go on a journey through the heart of nature, in the center of an untouched beauty.



Living the modern and classic look together
With this design that those who want to give up easily,
you will bring comfort to the leading role in your diningroom.









Living the modern and classic look together With this design that those who want to give up easily, you will bring comfort to the leading role in your diningroom.



"The world of reality has its limits; the world of imagination is boundless."

Jean-Jacques Rousseau









### PANAMERA black

diningroom
Technical Information





CONSOLE

**W**:208 **D**:50 **H**:80

**MIRROR** 

**W**:100 **D**:5 **H**:100

**TABLE** 

**W**:200 **D**:91 **H**:77



TV SUB MODULE

W:208 D:50 H:55

SHELF

**W**:130 **D**:24 **H**:6



CHAIR

**W**:50 **D**:55 **H**:80

### TV LEFT MODULE

**W**:37 **D**:25 **H**:77





COFFEE TABLE

**W**:126 **D**:75 **H**:45

NESTING TABLE
W:56 D:55 H:55



# MAKE YOUR ROOM PERSONAL AND UNIQUE

The art is related to personal pleasure and desire of expression.



Y