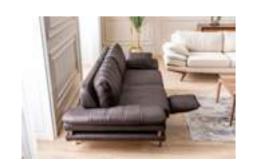

# TETRA

## sofa set Technical Information

3 SEATER **W**:223 **D**:103 **H**:87

3 SEATER **W**:223 **D**:103 **H**:87

3 SEATER **W**:223 **D**:103 **H**:87

3 SEATER W:223 D:103 H:87

3 SEATER W:223 D:103 H:87

3 SEATER W:223 D:103 H:87

# *TETRA*

sofa set Technical Information

**BERGERE W**:74 **D**:74 **H**:100

**BERGERE W**:74 **D**:74 **H**:100

**BERGERE W**:74 **D**:74 **H**:100

**BERGERE W**:74 **D**:74 **H**:100

BERGERE **W**:74 **D**:74 **H**:100