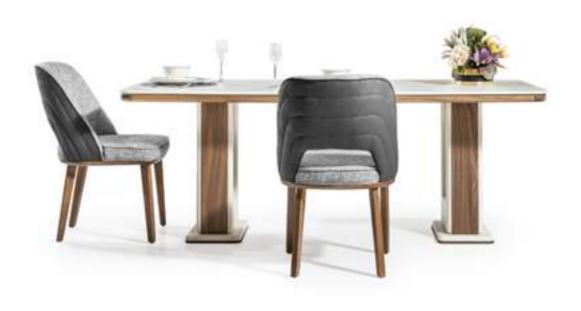

# TETRA

# diningroom Technical Information

**W**:218 **D**:48 **H**:78

**MIRROR** 

**W**:61 **D**:4 **H**:104

**TABLE** 

**W**:200 **D**:93 **H**:79

**TV SUB MODULE** 

**W**:230 **D**:48 **H**:56

# diningroom Technical Information

# diningroom Technical Information

**CHAIR W**:51 **D**:67 **H**:93

**CHAIR W**:51 **D**:67 **H**:93

**BENCH W**:160 **D**:44 **H**:42

**BENCH w**:160 **d**:44 **H**:42

**CHAIR W**:51 **D**:67 **H**:93

**CHAIR W**:51 **D**:67 **H**:93