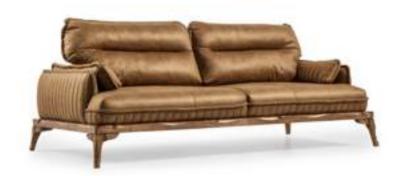

# TETRA

## sofa set Technical Information

3 SEATER **W**:223 **D**:103 **H**:87

3 SEATER **W**:223 **D**:103 **H**:87

3 SEATER **W**:223 **D**:103 **H**:87

3 SEATER W:223 D:103 H:87

3 SEATER W:223 D:103 H:87

3 SEATER W:223 D:103 H:87

3 SEATER **W**:223 **D**:103 **H**:87

3 SEATER W:223 D:103 H:87

3 SEATER **W**:223 **D**:103 **H**:87

3 SEATER W:223 D:103 H:87