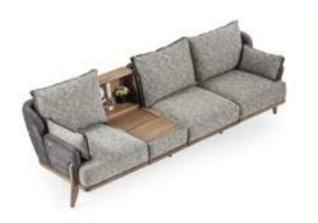

# TETRA

## sofa set Technical Information

3 SEATER **W**:223 **D**:103 **H**:87

3 SEATER **W**:223 **D**:103 **H**:87

3 SEATER **W**:223 **D**:103 **H**:87

3 SEATER W:223 D:103 H:87

3 SEATER W:223 D:103 H:87

3 SEATER W:223 D:103 H:87

3 SEATER **W**:223 **D**:103 **H**:87

3 SEATER W:223 D:103 H:87

3 SEATER **W**:223 **D**:103 **H**:87

3 SEATER W:223 D:103 H:87

# *TETRA*

sofa set Technical Information

**BERGERE W**:74 **D**:74 **H**:100

**BERGERE W**:74 **D**:74 **H**:100

**BERGERE W**:74 **D**:74 **H**:100

**BERGERE W**:74 **D**:74 **H**:100

BERGERE **W**:74 **D**:74 **H**:100

**BERGERE W**:74 **D**:74 **H**:100

**BERGERE W**:74 **D**:74 **H**:100

**BERGERE W**:74 **D**:74 **H**:100

**BERGERE W**:74 **D**:74 **H**:100

**BERGERE W**:74 **D**:74 **H**:100

TETRA sofa set

TETRA sofa set