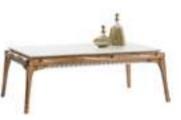

# diningroom Technical Information

**W**:218 **D**:48 **H**:78

**MIRROR** 

**W**:61 **D**:4 **H**:104

**TABLE** 

**W**:200 **D**:93 **H**:79

**TV SUB MODULE** 

**W**:230 **D**:48 **H**:56

SHELF

**W**:109 **D**:21 **H**:20

**MINI TABLE** 

**W**:124 **D**:72 **H**:44

TV LEFT MODULE

**W**:39 **D**:22 **H**:115

TV BOX SHELF W:33 D:20 H:33

COFFEE TABLE