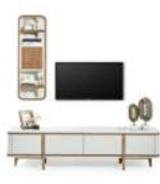

# diningroom Technical Information

**W**:218 **D**:48 **H**:78

**MIRROR** 

**W**:61 **D**:4 **H**:104

**TABLE** 

**W**:200 **D**:93 **H**:79

**TV SUB MODULE** 

**W**:230 **D**:48 **H**:56

SHELF

**W**:109 **D**:21 **H**:20

**MINI TABLE** 

**W**:124 **D**:72 **H**:44

TV LEFT MODULE

**W**:39 **D**:22 **H**:115

TV BOX SHELF W:33 D:20 H:33

COFFEE TABLE

**W**:124 **D**:72 **H**:46

SIDE TABLE

**W**:50 **D**:50 **H**:44

**NESTING TABLE** 

**W**:63 **D**:49 **H**:53