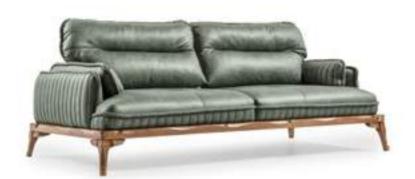

## *FALCON*

sofa set
Technical Information

**3 SEATER W**:234 **D**:100 **H**:91

**BERGERE W**:97 **D**:96 **H**:96

CODE:KEOPS 01

**3 SEATER W**:234 **D**:100 **H**:91

**BERGERE W**:97 **D**:96 **H**:96

FALCON sofa set

FALCON sofa set

FALCON sofa set

FALCON sofa set

FALCON sofa set

FALCON sofa set

FALCON sofa set

FALCON sofa set

FALCON sofa set