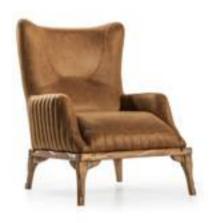

# *TETRA*

sofa set Technical Information

**BERGERE W**:74 **D**:74 **H**:100

**BERGERE W**:74 **D**:74 **H**:100

**BERGERE W**:74 **D**:74 **H**:100

**BERGERE W**:74 **D**:74 **H**:100

BERGERE **W**:74 **D**:74 **H**:100

**BERGERE W**:74 **D**:74 **H**:100

**BERGERE W**:74 **D**:74 **H**:100

**BERGERE W**:74 **D**:74 **H**:100

**BERGERE W**:74 **D**:74 **H**:100

**BERGERE W**:74 **D**:74 **H**:100

TETRA sofa set

TETRA sofa set