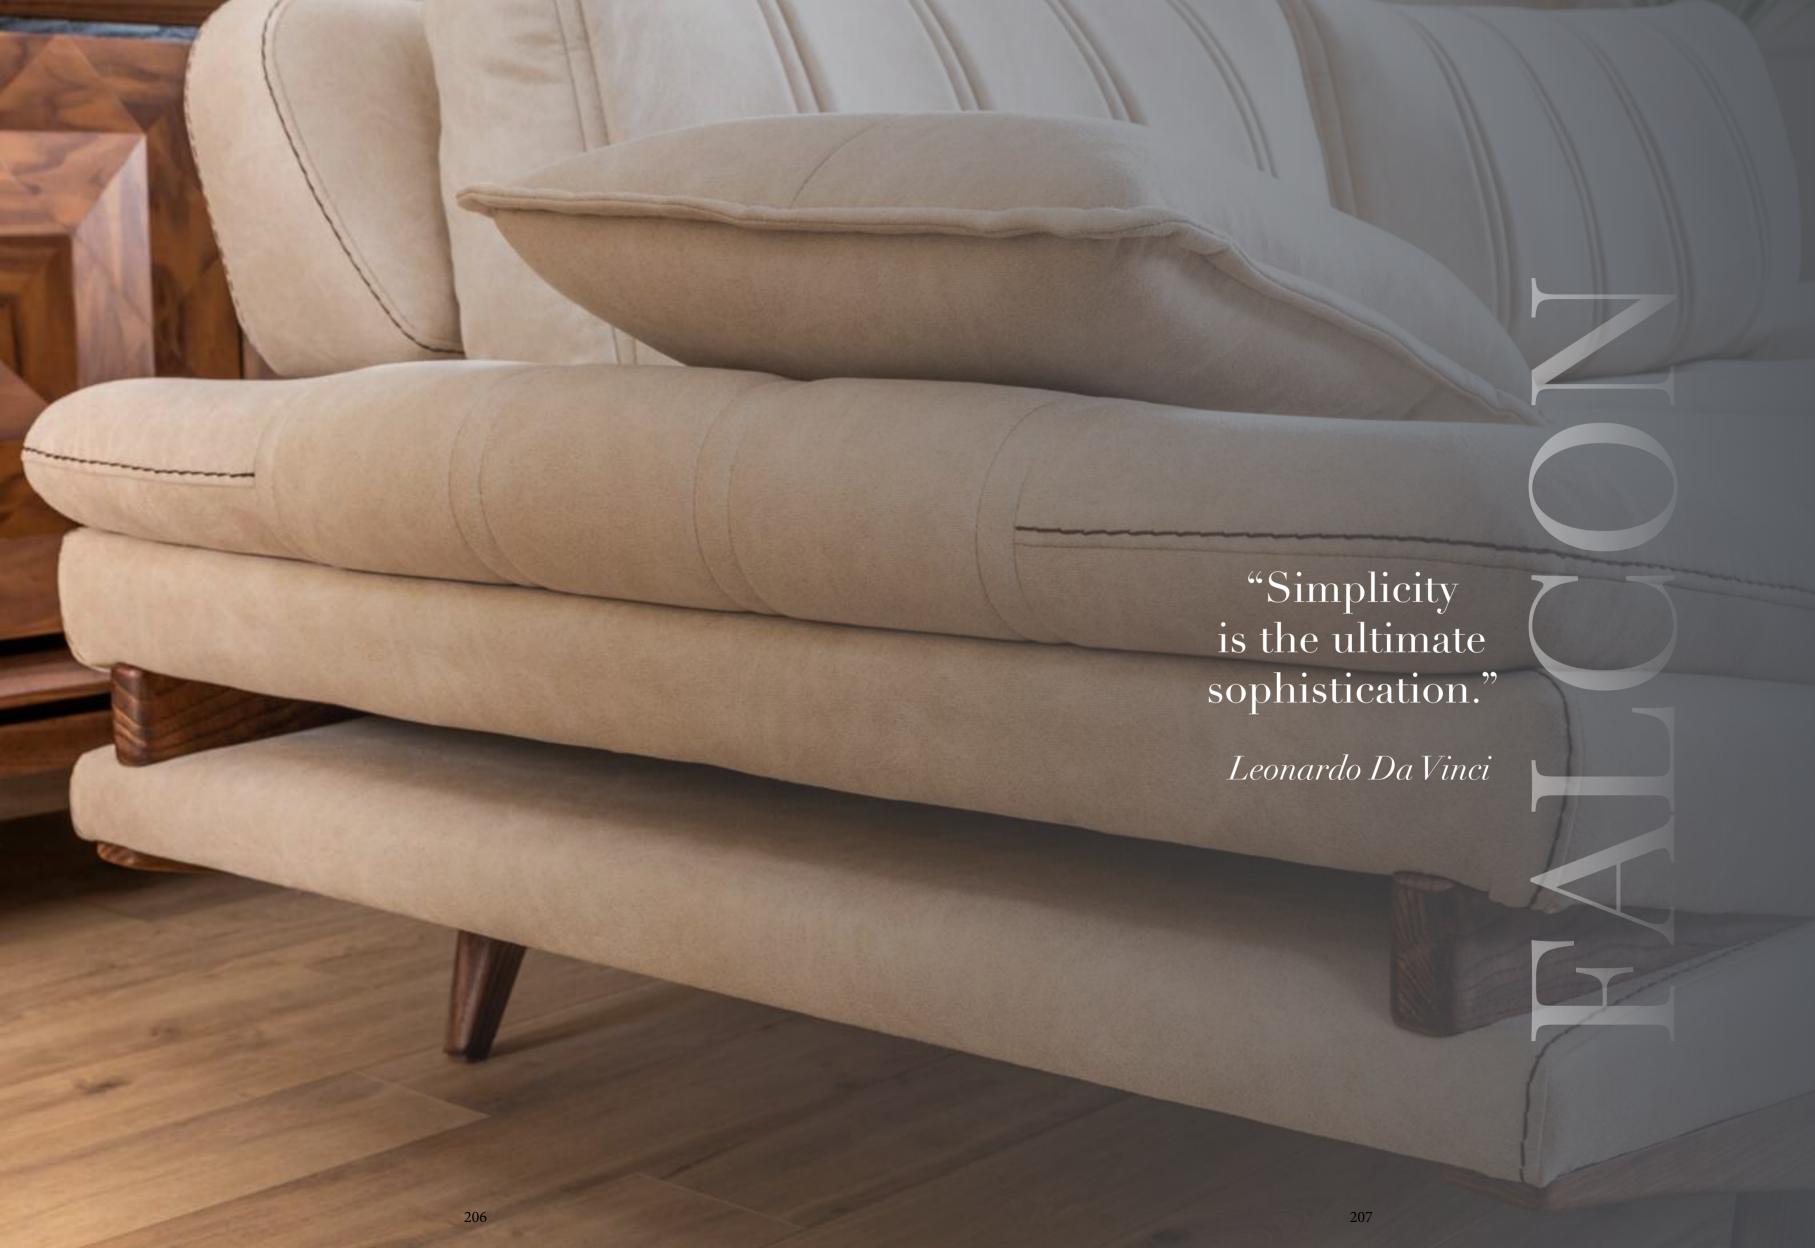

## *FALCON*

sofa set
Technical Information

**3 SEATER W**:234 **D**:100 **H**:91

**BERGERE W**:97 **D**:96 **H**:96

CODE:KEOPS 01

**3 SEATER W**:234 **D**:100 **H**:91

**BERGERE W**:97 **D**:96 **H**:96

FALCON sofa set

FALCON sofa set

FALCON sofa set

FALCON sofa set

FALCON sofa set

FALCON sofa set

FALCON sofa set

FALCON sofa set

FALCON sofa set