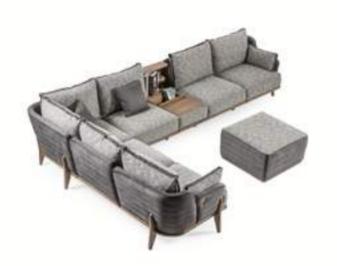

# TETRA

## sofa set Technical Information

3 SEATER **W**:223 **D**:103 **H**:87

3 SEATER **W**:223 **D**:103 **H**:87

3 SEATER **W**:223 **D**:103 **H**:87

3 SEATER W:223 D:103 H:87

3 SEATER W:223 D:103 H:87

3 SEATER W:223 D:103 H:87

3 SEATER **W**:223 **D**:103 **H**:87

3 SEATER W:223 D:103 H:87

3 SEATER **W**:223 **D**:103 **H**:87

3 SEATER W:223 D:103 H:87