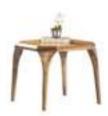

# diningroom Technical Information

**W**:218 **D**:48 **H**:78

**MIRROR** 

**W**:61 **D**:4 **H**:104

**TABLE** 

**W**:200 **D**:93 **H**:79

**TV SUB MODULE** 

**W**:230 **D**:48 **H**:56

SHELF

**W**:109 **D**:21 **H**:20

**MINI TABLE** 

**W**:124 **D**:72 **H**:44

TV LEFT MODULE

**W**:39 **D**:22 **H**:115

TV BOX SHELF W:33 D:20 H:33

COFFEE TABLE

**W**:124 **D**:72 **H**:46

SIDE TABLE

**W**:50 **D**:50 **H**:44

**NESTING TABLE** 

**W**:63 **D**:49 **H**:53