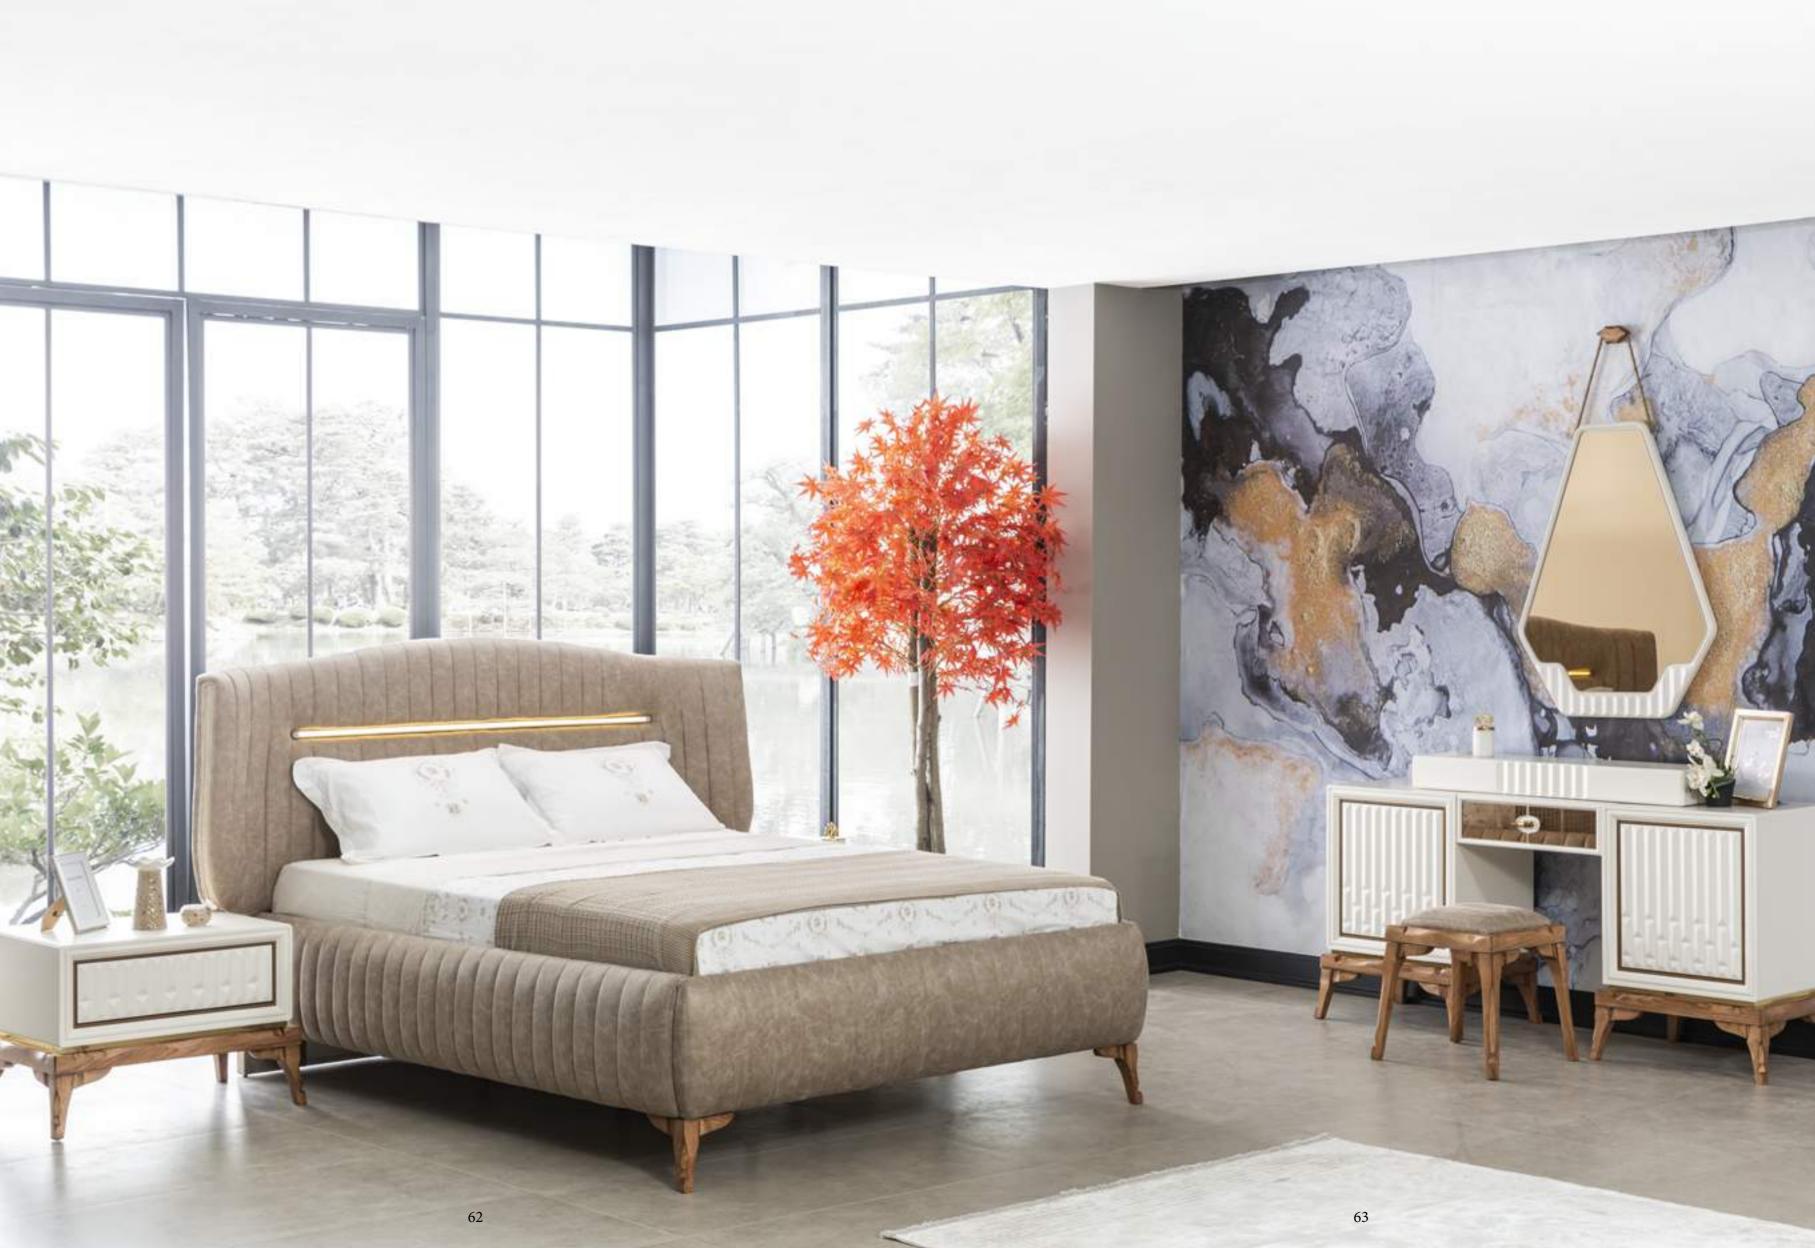

# ASAFE HEAVEN AT HOME.

Having the modern and classic look together.

58

The Tetra bedroom is the candidate for the leading role in your room.

Living the modern and classic look together With this design that those who want to give up easily, you will bring comfort to the leading role in your bedroom.

## bedroom Technical Information

WARDROBE

**W**:271 **D**:67 **H**:220

**BEDSTEAD** 

**W**:217 **D**:212 **H**:125

DRESSER

**W**:158 **D**:45 **H**:80

### **NIGHTSTAND**

**W**:75 **D**:42 **H**:52

### MIRROR

**W**:74 **D**:3 **H**:125

### **JEWELLERY BOX**

**W**:100 **D**:38 **H**:11