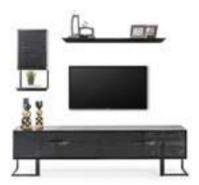

# diningroom Technical Information

**W**:218 **D**:48 **H**:78

**MIRROR** 

**W**:61 **D**:4 **H**:104

**TABLE** 

**W**:200 **D**:93 **H**:79

**TV SUB MODULE** 

**W**:230 **D**:48 **H**:56

SHELF

**W**:109 **D**:21 **H**:20

**MINI TABLE** 

**W**:124 **D**:72 **H**:44

TV LEFT MODULE

**W**:39 **D**:22 **H**:115

TV BOX SHELF W:33 D:20 H:33

COFFEE TABLE

**W**:124 **D**:72 **H**:46

SIDE TABLE

**W**:50 **D**:50 **H**:44

**NESTING TABLE** 

**W**:63 **D**:49 **H**:53