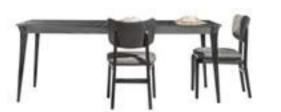

# TETRA

# diningroom Technical Information

**W**:218 **D**:48 **H**:78

**MIRROR** 

**W**:61 **D**:4 **H**:104

**TABLE** 

**W**:200 **D**:93 **H**:79

**TV SUB MODULE** 

**W**:230 **D**:48 **H**:56

# diningroom Technical Information

# diningroom Technical Information

**CHAIR W**:51 **D**:67 **H**:93

**CHAIR W**:51 **D**:67 **H**:93

**BENCH W**:160 **D**:44 **H**:42

**BENCH w**:160 **d**:44 **H**:42

**CHAIR W**:51 **D**:67 **H**:93

**CHAIR W**:51 **D**:67 **H**:93