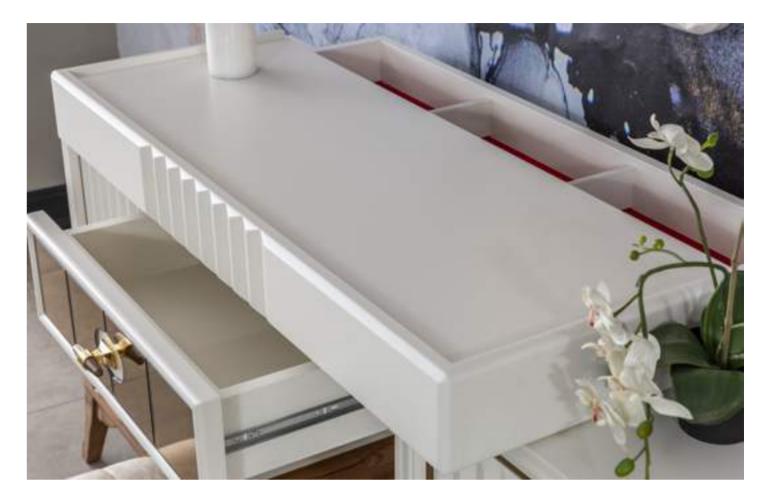

# ASAFE HEAVEN AT HOME.

Having the modern and classic look together.

58

The Tetra bedroom is the candidate for the leading role in your room.

Living the modern and classic look together With this design that those who want to give up easily, you will bring comfort to the leading role in your bedroom.

## bedroom Technical Information

WARDROBE

**W**:271 **D**:67 **H**:220

**BEDSTEAD** 

**W**:217 **D**:212 **H**:125

DRESSER

**W**:158 **D**:45 **H**:80

### **NIGHTSTAND**

**W**:75 **D**:42 **H**:52

### MIRROR

**W**:74 **D**:3 **H**:125

### **JEWELLERY BOX**

**W**:100 **D**:38 **H**:11