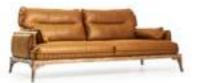

# TETRA

## sofa set Technical Information

3 SEATER **W**:223 **D**:103 **H**:87

3 SEATER **W**:223 **D**:103 **H**:87

3 SEATER **W**:223 **D**:103 **H**:87

3 SEATER W:223 D:103 H:87

3 SEATER W:223 D:103 H:87

3 SEATER W:223 D:103 H:87

3 SEATER **W**:223 **D**:103 **H**:87

3 SEATER W:223 D:103 H:87

3 SEATER **W**:223 **D**:103 **H**:87

3 SEATER W:223 D:103 H:87