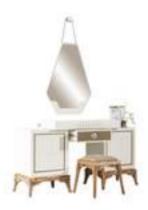

## bedroom Technical Information

WARDROBE

**W**:271 **D**:67 **H**:220

**BEDSTEAD** 

**W**:217 **D**:212 **H**:125

DRESSER

**W**:158 **D**:45 **H**:80

### MIRROR

**W**:74 **D**:3 **H**:125

### **JEWELLERY BOX**

**W**:100 **D**:38 **H**:11