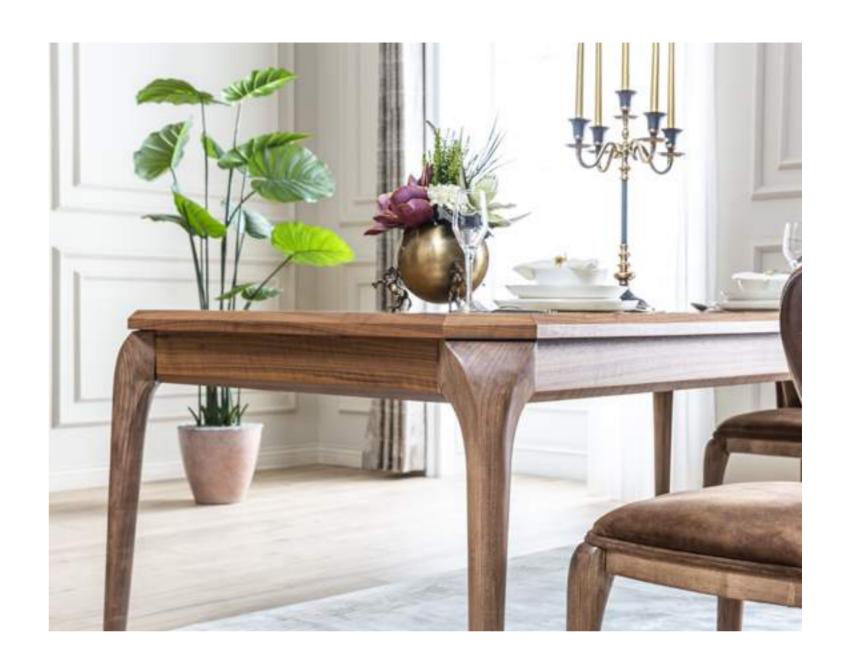

# TETRA

# diningroom Technical Information

**W**:218 **D**:48 **H**:78

**MIRROR** 

**W**:61 **D**:4 **H**:104

**TABLE** 

**W**:200 **D**:93 **H**:79

**TV SUB MODULE** 

**W**:230 **D**:48 **H**:56