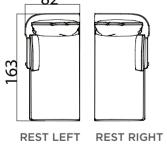

## bedroom Technical Information

WARDROBE

**W**:271 **D**:67 **H**:220

**BEDSTEAD** 

**W**:217 **D**:212 **H**:125

DRESSER

**W**:158 **D**:45 **H**:80