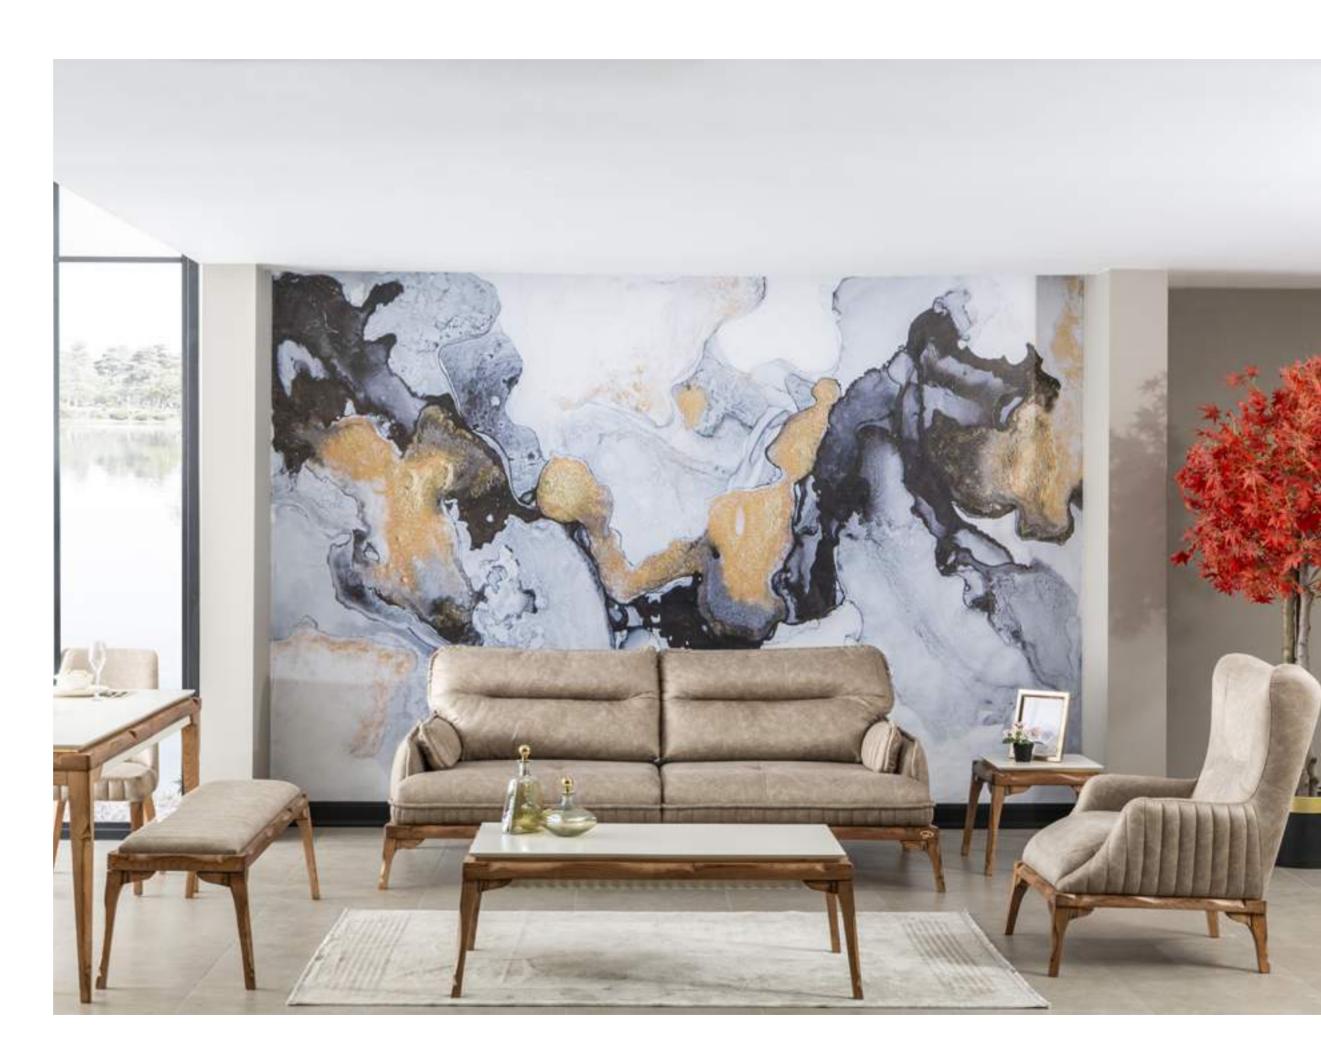

## *FALCON*

sofa set
Technical Information

**3 SEATER W**:234 **D**:100 **H**:91

**BERGERE W**:97 **D**:96 **H**:96

CODE:KEOPS 01

**3 SEATER W**:234 **D**:100 **H**:91

**BERGERE W**:97 **D**:96 **H**:96

FALCON sofa set

FALCON sofa set

FALCON sofa set

FALCON sofa set

FALCON sofa set

FALCON sofa set

FALCON sofa set

FALCON sofa set

FALCON sofa set